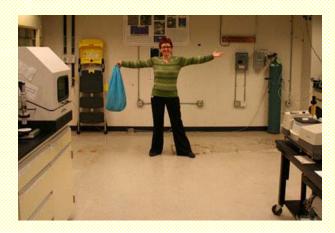

# Getting the lab ready for the new FESEM

Olga stands in an open space where the Hitachi S570 SEM used to sit.