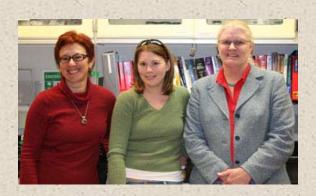

#### Lab Visitors

After leaving to pursue a job a Northrop Grumman Newport News Shipyard in Nuclear Engineering Natalie came back to the lab for a visit. She is shown here with Olga and Amy.