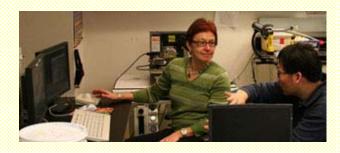

#### **AFM**

Olga worked with NSU researcher Heng Li on the Atomic Force Microscope examining his sample, after reviewing the data taken for the first sample they agreed it needed to be polished further to acquire a better image.