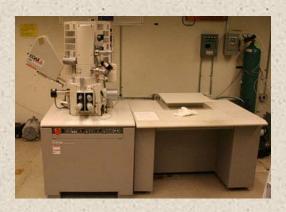

## The FESEM Arrives

It has arrived; the Hitachi 4700 FESEM is now the newest member of the ARC laboratory team

Editors / photographers: Amy Wilkerson, Olga Trofimova, Nicholas Moore