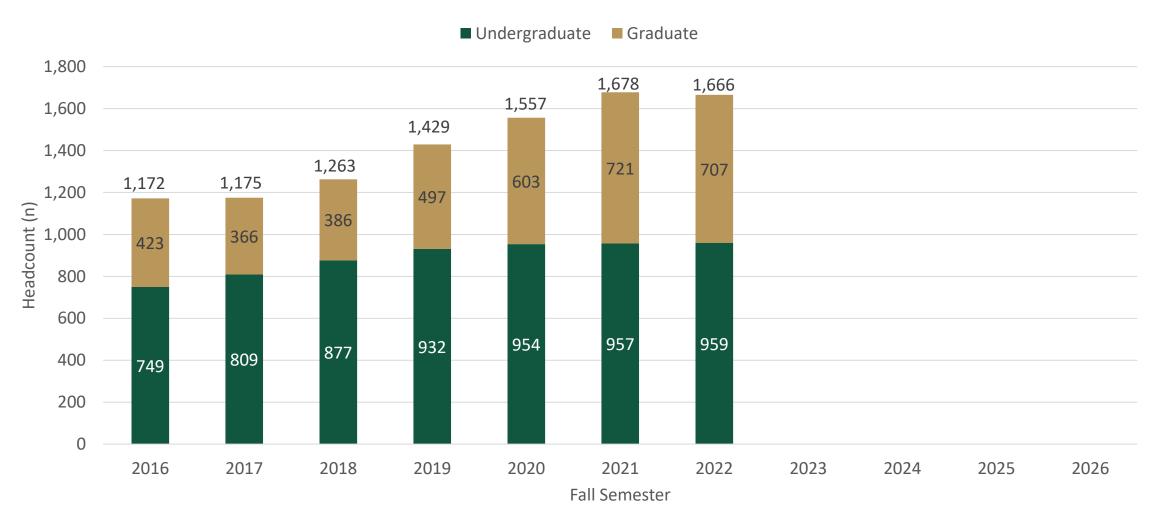

#### When did these students first enroll at W&M?

Note: AY 2022-23 only included Fall 2022. All other academic years consisted of a fall, spring, and summer semesters.