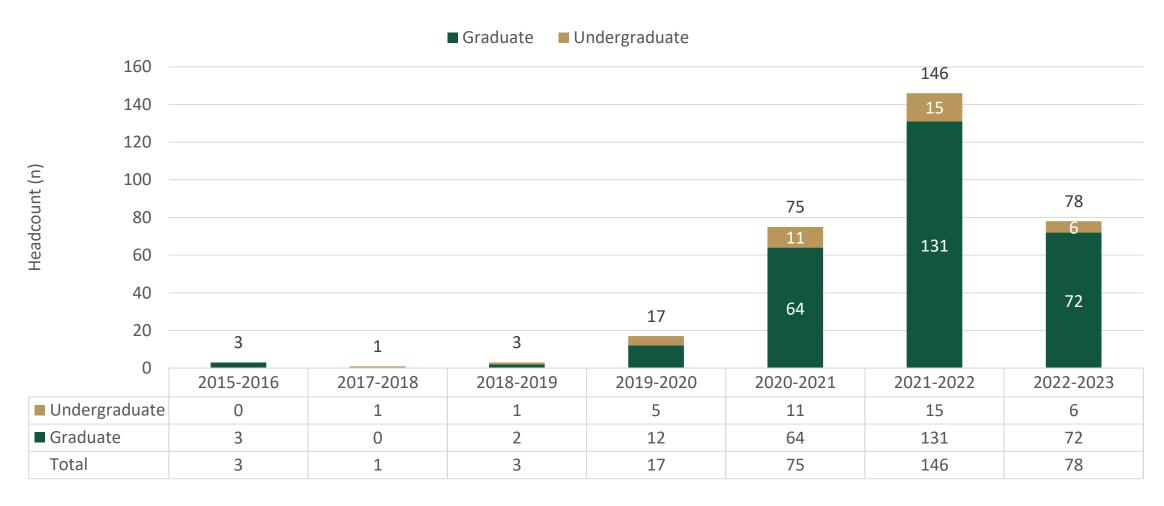

#### When did these students first enroll at W&M?

Note: AY 2022-23 only included Fall 2022. All other academic years consisted of a fall, spring, and summer semesters.