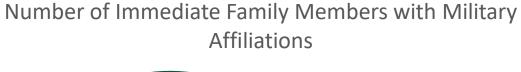

# In what branches are W&M students' military ties within their immediate family?

| Military Branch | N   | %  |
|-----------------|-----|----|
| Army            | 685 | 35 |
| Navy            | 613 | 31 |
| Air Force       | 391 | 20 |
| Marines         | 190 | 10 |
| Coast Guard     | 55  | 3  |
| National Guard  | 35  | 2  |

#### WM Students with Family Military Affiliations