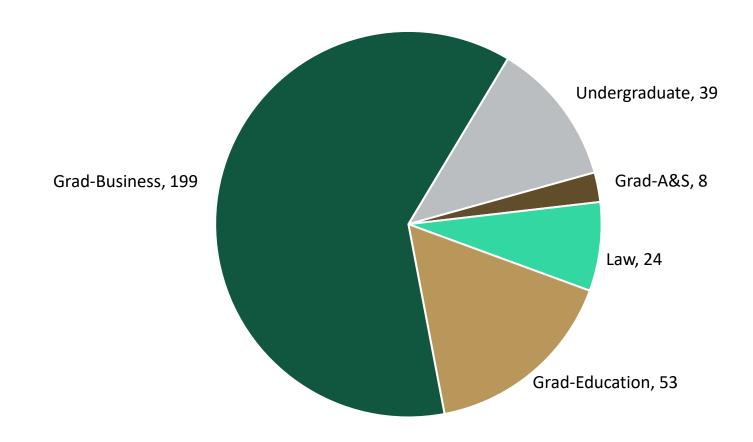

s with military ties)

Students with military ties who also have an immediate family member with military affiliation, 165

Students with military ties but not their family members, 158

Students who have an immediate family member with military ties but not themselves, 1501

# How many student veterans are currently enrolled at W&M?

323

self-identified, unduplicated headcount

3.3%

of W&M's total enrollment

0.6%

of W&M Undergraduates

9.9%

of W&M Graduate Students





Notes: Military branch and status is self-reported. Percentages based on Fall 2022 enrollment.

#### When did these students first enroll at W&M?



Note: AY 2022-23 only included Fall 2022. All other academic years consisted of a fall, spring, and summer semesters.

### In what programs are these students enrolled?



### How many are using educational benefits?



| Benefits           | N   |
|--------------------|-----|
| Chapter 33 Veteran | 110 |
| Chapter 33 AD      | 40  |
| Chapter 31         | 8   |
| Chapter 30         | 4   |
| Chapter 33 SP      | 4   |
| Chapter 35         | 3   |
| Chapter 1606       | 1   |
| Chapter 33 TEB     | 1   |

Note: "#N/A" includes students supported by other Dept. of Defense funding sources.

### In what branch do/did they serve?



| Branch         | N   | %   |
|----------------|-----|-----|
| Army           | 136 | 42  |
| Navy           | 91  | 28  |
| Air Force      | 39  | 12  |
| Marines        | 29  | 9   |
| Coast Guard    | 17  | 5   |
| National Guard | 11  | 3   |
| Total          | 323 | 100 |

### What is their military status?



# Military-Affi