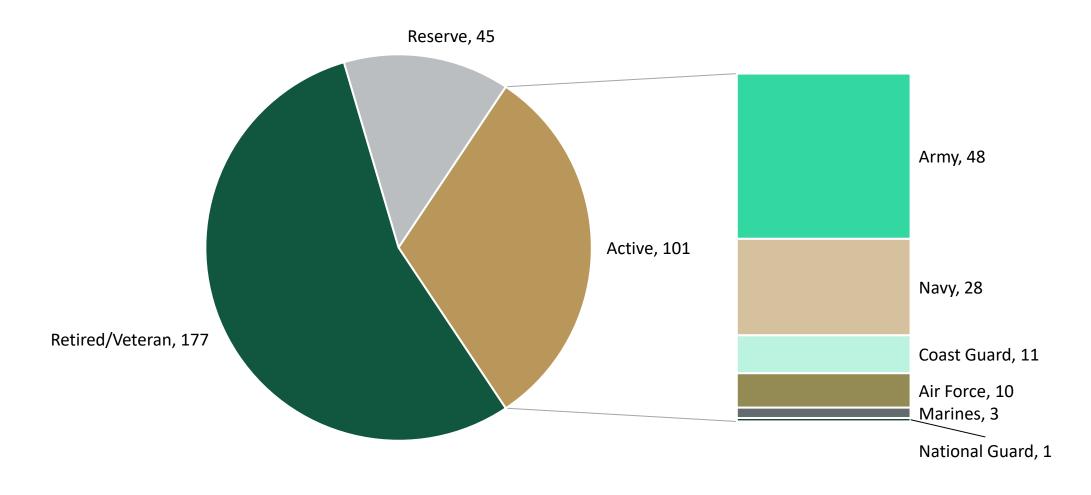

dents enrolled?



### How many are using educational benefits?



| Benefits           | N   |
|--------------------|-----|
| Chapter 33 Veteran | 110 |
| Chapter 33 AD      | 40  |
| Chapter 31         | 8   |
| Chapter 30         | 4   |
| Chapter 33 SP      | 4   |
| Chapter 35         | 3   |
| Chapter 1606       | 1   |
| Chapter 33 TEB     | 1   |

Note: "#N/A" includes students supported by other Dept. of Defense funding sources.

### In what branch do/did they serve?



| Branch         | N   | %   |
|----------------|-----|-----|
| Army           | 136 | 42  |
| Navy           | 91  | 28  |
| Air Force      | 39  | 12  |
| Marines        | 29  | 9   |
| Coast Guard    | 17  | 5   |
| National Guard | 11  | 3   |
| Total          | 323 | 100 |

### What is their military status?



# Military-Affiliated Students (Active-Duty, Reserve, or Veteran)



## How many W&M students have military affiliations within their immediate family?

1666

self-identified, unduplicated headcount

**17%** 

of W&M's total enrollment

14%

of W&M Undergraduates

**25%** 

of W&M Graduate Students





Notes: Military branch and status is self-reported. Percentages based on Fall 2022 enrollment

# In what branches are W&M students' military ties within their immediate family?

| Military Branch | N   | %  |
|-----------------|-----|----|
| Army            | 685 | 35 |
| Navy            | 613 | 31 |
| Air Force       | 391 | 20 |
| Marines         | 190 | 10 |
| Coast Guard     | 55  | 3  |
| National Guard  | 35  | 2  |



#### WM Students with Family Military Affiliations