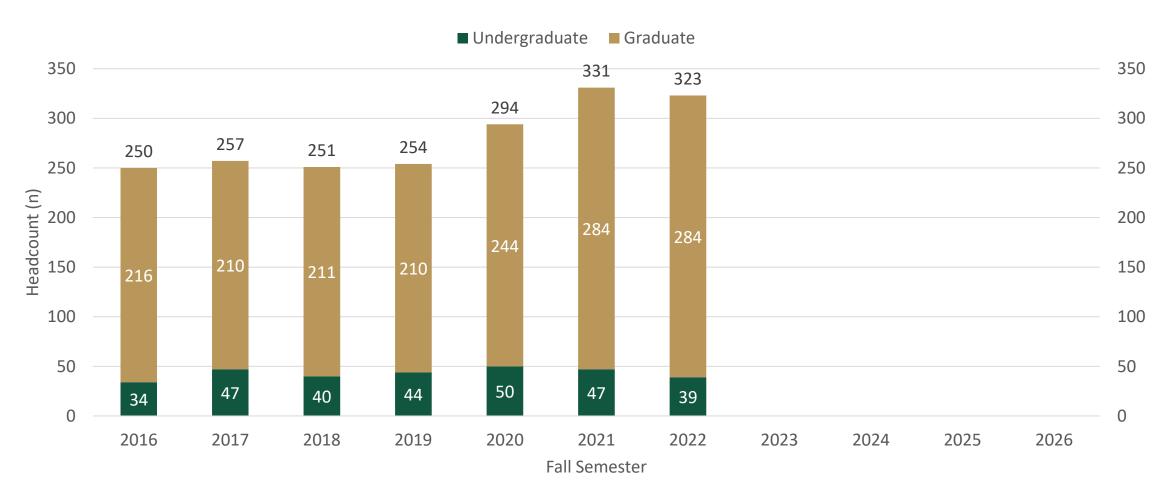

#### When did these students first enroll at W&M?

Note: AY 2022-23 only included Fall 2022. All other academic years consisted of a fall, spring, and summer semesters.

### In what programs are these students enrolled?