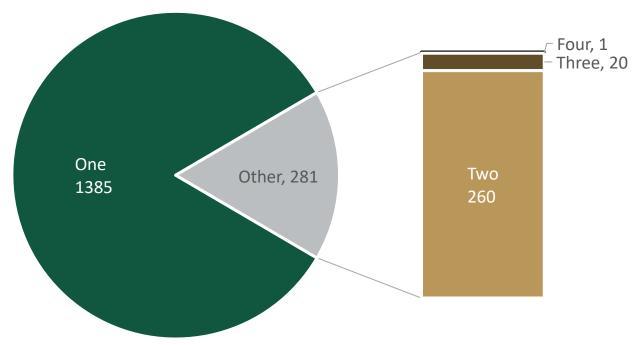

Students with military ties who also have an immediate family member with military affiliation, 165

Students with military ties but not their family members, 158

Students who have an immediate family member with military ties but not themselves, 1501