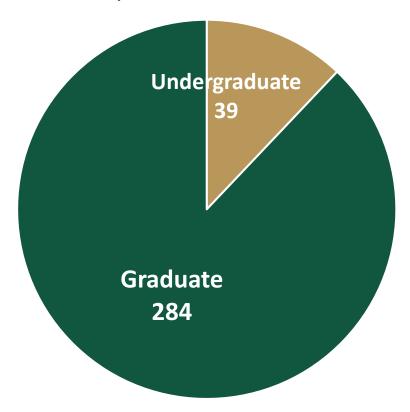

# How many student veterans are currently enrolled at W&M?

323

self-identified, unduplicated headcount

3.3%

of W&M's total enrollment

0.6%

of W&M Undergraduates

9.9%

of W&M Graduate Students

Notes: Military branch and status is self-reported. Percentages based on Fall 2022 enrollment.