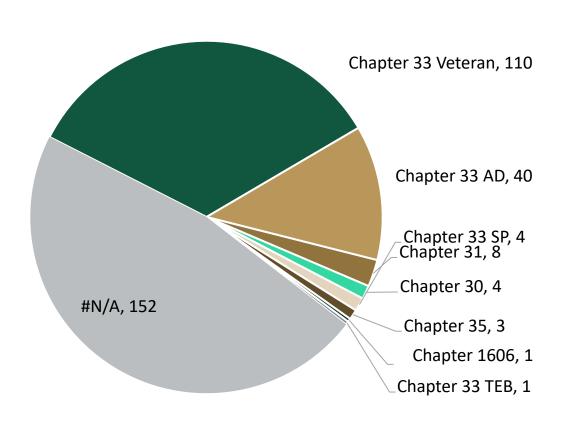

### How many are using educational benefits?

| Benefits           | N   |
|--------------------|-----|
| Chapter 33 Veteran | 110 |
| Chapter 33 AD      | 40  |
| Chapter 31         | 8   |
| Chapter 30         | 4   |
| Chapter 33 SP      | 4   |
| Chapter 35         | 3   |
| Chapter 1606       | 1   |
| Chapter 33 TEB     | 1   |

Note: "#N/A" includes students supported by other Dept. of Defense funding sources.