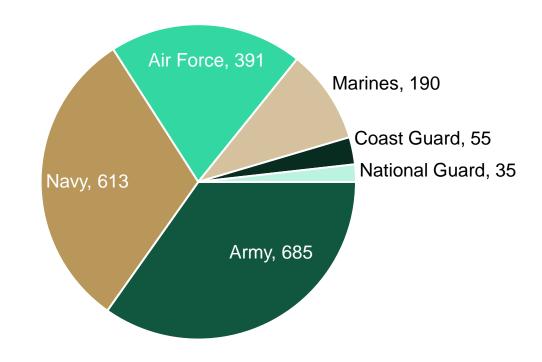

# In what branches are W&M students' military ties within their immediate family?

| Military Branch | N   | %  |
|-----------------|-----|----|
| Army            | 685 | 35 |
| Navy            | 613 | 31 |
| Air Force       | 391 | 20 |
| Marines         | 190 | 10 |
| Coast Guard     | 55  | 3  |
| National Guard  | 35  | 2  |