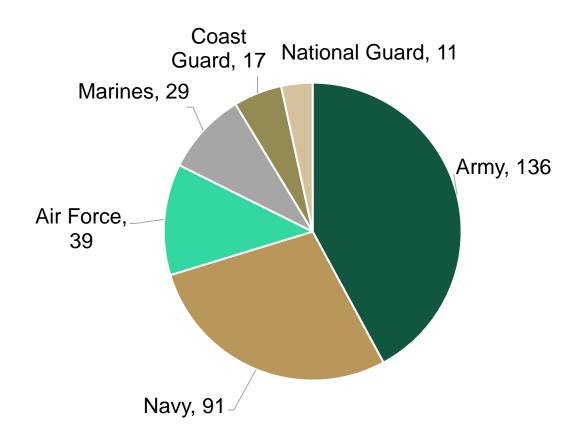

### In what branch do/did they serve?

| Branch         | N   | %   |
|----------------|-----|-----|
| Army           | 136 | 42  |
| Navy           | 91  | 28  |
| Air Force      | 39  | 12  |
| Marines        | 29  | 9   |
| Coast Guard    | 17  | 5   |
| National Guard | 11  | 3   |
| Total          | 323 | 100 |