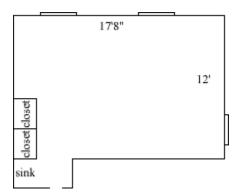

#### Stith 336

Room occupancy 2 9 Ceiling height # of outlets 5 Sink yes Bathroom Facilities hall Built in furniture shelves Medicine Cabinet yes Closet size 2'7" x 2' Window size 3 -3' x 5' Air conditioned yes