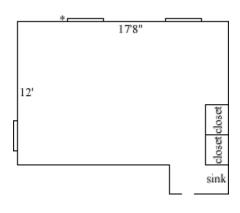

#### Stith 332, 333

Room occupancy 2 Ceiling height 9 # of outlets 5 Sink yes Bathroom Facilities hall Built in furniture shelves Medicine Cabinet yes Closet size 2'7" x 2' Window size 3-3'x5'

\* in room 151 there are only 2 windows The starred window is not present.

Air conditioned yes

Floor plans are provided to demonstrate differences between room types. Individual rooms vary. All dimensions and square footage are approximate and should not be relied upon as representation, express or implied, of your actual assigned room.