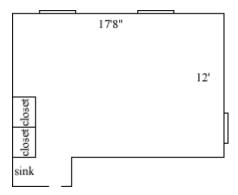

### Stith 329, 330, 331, 334, 335

Room occupancy 2 9 Ceiling height # of outlets 5 Sink ves Bathroom Facilities hall Built in furniture shelves Medicine Cabinet ves Closet size 2'7" x 2' Window size 3' x 5' Air conditioned yes