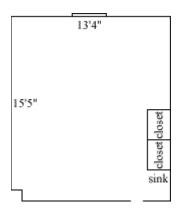

#### Stith 328

Room occupancy 3 9 Ceiling height 5 # of outlets Sink ves Bathroom Facilities hall Built in furniture shelves Medicine Cabinet yes Closet size 2'7" x 2' Window size 3 -3' x 5' Air conditioned yes