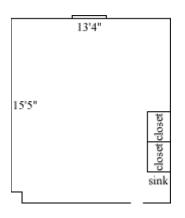

#### Stith 228

Room occupancy 3 9 Ceiling height 5 # of outlets Sink ves Bathroom Facilities hall Built in furniture shelves Medicine Cabinet yes Closet size 2'7" x 2' Window size 3 -3' x 5' Air conditioned yes