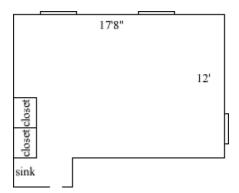

#### Stith 236

Room occupancy 2 9 Ceiling height # of outlets 5 Sink yes Bathroom Facilities hall Built in furniture shelves Medicine Cabinet yes Closet size 2'7" x 2' Window size 3 -3' x 5' Air conditioned yes