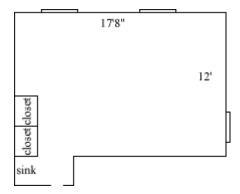

#### Stith 229, 231, 234, 235

Room occupancy 2 9 Ceiling height # of outlets 5 Sink ves Bathroom Facilities hall Built in furniture shelves Medicine Cabinet ves Closet size 2'7" x 2' Window size 3' x 5' Air conditioned yes