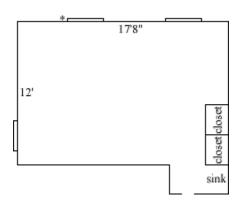

### Stith 232, 233

Room occupancy 2 Ceiling height 9 # of outlets 5 Sink yes Bathroom Facilities hall Built in furniture shelves Medicine Cabinet yes Closet size 2'7" x 2' Window size 3-3' x 5'

\* in room 151 there are only 2 windows The starred window is not present.