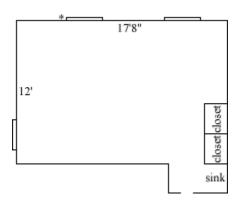

### Stith 132, 133

| Room occupancy                         | 2          |  |
|----------------------------------------|------------|--|
| Ceiling height                         | 9          |  |
| # of outlets                           | 5          |  |
| Sink                                   | yes        |  |
| Bathroom Facilities                    | hall       |  |
| Built in furniture                     | shelves    |  |
| Medicine Cabinet                       | yes        |  |
| Closet size                            | 2'7" x 2'  |  |
| Window size                            | 3 -3' x 5' |  |
| * in room 151 there are only 2 windows |            |  |
| The starred window is not present.     |            |  |
| Air conditioned                        | yes        |  |