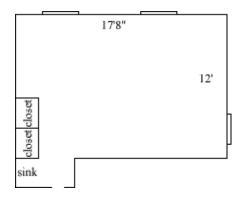

#### Stith 128

| Room occupancy             | 3          |
|----------------------------|------------|
| Ceiling height             | 9          |
| # of outlets               | 5          |
| Sink                       | yes        |
| <b>Bathroom Facilities</b> | hall       |
| Built in furniture         | shelves    |
| Medicine Cabinet           | yes        |
| Closet size                | 2'7" x 2'  |
| Window size                | 3 -3' x 5' |
| Air conditioned            | yes        |

## Stith 129, 130, 131, 134, 135

| Room occupancy                  | 2                |
|---------------------------------|------------------|
| Ceiling height                  | 9                |
| # of outlets                    | 5                |
| Sink                            | yes              |
| Bathroom Facilities             | hall             |
| - · · · · · ·                   |                  |
| Built in furniture              | shelves          |
| Medicine Cabinet                | shelves<br>yes   |
|                                 |                  |
| Medicine Cabinet                | yes              |
| Medicine Cabinet<br>Closet size | yes<br>2'7" x 2' |

### Stith 132, 133

| Room occupancy                         | 2          |  |
|----------------------------------------|------------|--|
| Ceiling height                         | 9          |  |
| # of outlets                           | 5          |  |
| Sink                                   | yes        |  |
| Bathroom Facilities                    | hall       |  |
| Built in furniture                     | shelves    |  |
| Medicine Cabinet                       | yes        |  |
| Closet size                            | 2'7" x 2'  |  |
| Window size                            | 3 -3' x 5' |  |
| * in room 151 there are only 2 windows |            |  |
| The starred window is not present.     |            |  |
| Air conditioned                        | yes        |  |