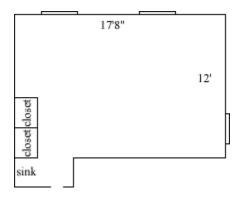

#### Stith 128

| Room occupancy             | 3          |
|----------------------------|------------|
| Ceiling height             | 9          |
| # of outlets               | 5          |
| Sink                       | yes        |
| <b>Bathroom Facilities</b> | hall       |
| Built in furniture         | shelves    |
| Medicine Cabinet           | yes        |
| Closet size                | 2'7" x 2'  |
| Window size                | 3 -3' x 5' |
| Air conditioned            | yes        |

## Stith 129, 130, 131, 134, 135

| Room occupancy                  | 2                |
|---------------------------------|------------------|
| Ceiling height                  | 9                |
| # of outlets                    | 5                |
| Sink                            | yes              |
| Bathroom Facilities             | hall             |
| - · · · · · ·                   |                  |
| Built in furniture              | shelves          |
| Medicine Cabinet                | shelves<br>yes   |
|                                 |                  |
| Medicine Cabinet                | yes              |
| Medicine Cabinet<br>Closet size | yes<br>2'7" x 2' |