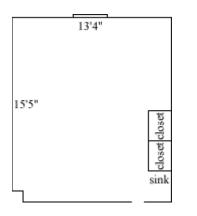

### Stith 136

| Room occupancy             | 2          |
|----------------------------|------------|
| Ceiling height             | 9          |
| # of outlets               | 5          |
| Sink                       | yes        |
| <b>Bathroom Facilities</b> | hall       |
| Built in furniture         | shelves    |
| Medicine Cabinet           | yes        |
| Closet size                | 2'7" x 2'  |
| Window size                | 3 -3' x 5' |
| Air conditioned            | yes        |