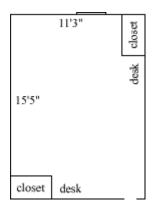

#### **Spotswood 306, 308**

Room occupancy 2
Ceiling height 7'10"
# of outlets 6
Sink no
Bathroom facilities hall
Built in furniture none
Medicine cabinet no

Closet size Wardrobe 5'8(h) x

2'10"(w) x 1'10" (d)

Window size 5'2"(h) x 2'11"(w)

Air-conditioning No