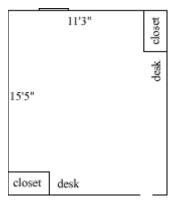

### **Spotswood 305, 309**

Room occupancy 2
Ceiling height 7'10"
# of outlets 6
Sink no
Bathroom facilities hall
Built in furniture no
Medicine cabinet no

Closet size Wardrobe 5'8(h) x

2'10"(w) x 1'10" (d)

Window size 5'2"(h) x 2'11"(w)Air-

conditioning No