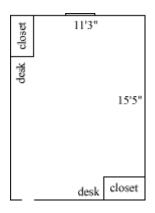

## Spotswood 302, 304

Room occupancy 2
Ceiling height 7'10"
# of outlets 6
Sink no
Bathroom facilities hall
Built in furniture no
Medicine cabinet no

Closet size Wardrobe 5'8" (h) x

2'10 (w) x 1'10" (d)

Window size 5'2"(h) x 2'11"(w

)Air-conditioning No