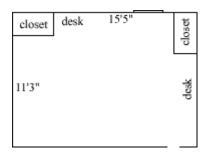

### **Spotswood 305, 309**

Room occupancy 2
Ceiling height 7'10"
# of outlets 6
Sink no
Bathroom facilities hall
Built in furniture no
Medicine cabinet no

Closet size Wardrobe 5'8(h) x

2'10"(w) x 1'10" (d)

Window size 5'2"(h) x 2'11"(w)Air-

conditioning No