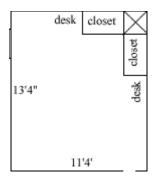

#### **Spotswood 306, 308**

Room occupancy 2
Ceiling height 7'10"
# of outlets 6
Sink no
Bathroom facilities hall
Built in furniture none
Medicine cabinet no

Closet size Wardrobe 5'8(h) x

2'10"(w) x 1'10" (d)

Window size 5'2"(h) x 2'11"(w)

Air-conditioning No