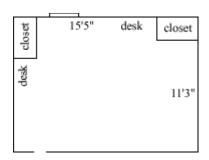

#### **Spotswood 301, 303**

Room occupancy 2
Ceiling height 7'10"
# of outlets 6
Sink no
Bathroom facilities hall
Built in furniture no
Medicine cabinet no

Closet size Wardrobes 5'8"(h) x

2'10" (w) x 1'10" (d)

Window size 5'2"(h) x 2'11"(w)

Air-conditioning No