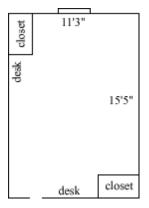

#### **Spotswood 301, 303**

Room occupancy 2
Ceiling height 7'10"
# of outlets 6
Sink no
Bathroom facilities hall
Built in furniture no
Medicine cabinet no

Closet size Wardrobes 5'8"(h) x

2'10" (w) x 1'10" (d)

Window size 5'2"(h) x 2'11"(w)

Air-conditioning No