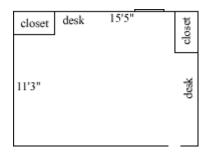

#### **Spotswood 301, 303**

Room occupancy 2
Ceiling height 7'10"
# of outlets 6
Sink no
Bathroom facilities hall
Built in furniture no
Medicine cabinet no

Closet size Wardrobes 5'8"(h) x

2'10" (w) x 1'10" (d)

Window size 5'2"(h) x 2'11"(w)

Air-conditioning No