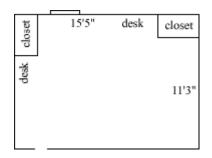

### **Spotswood 305, 309**

Room occupancy 2
Ceiling height 7'10"
# of outlets 6
Sink no
Bathroom facilities hall
Built in furniture no
Medicine cabinet no

Closet size Wardrobe 5'8(h) x

2'10"(w) x 1'10" (d)

Window size 5'2"(h) x 2'11"(w)Air-

conditioning No