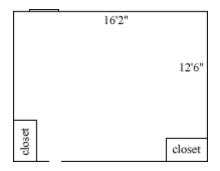

#### **Spotswood 306, 308**

Room occupancy 2
Ceiling height 7'10"
# of outlets 6
Sink no
Bathroom facilities hall
Built in furniture none
Medicine cabinet no

Closet size Wardrobe 5'8(h) x

2'10"(w) x 1'10" (d)

Window size 5'2"(h) x 2'11"(w)

Air-conditioning No