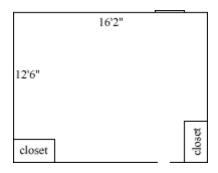

## Spotswood 302, 304

Room occupancy 2
Ceiling height 7'10"
# of outlets 6
Sink no
Bathroom facilities hall
Built in furniture no
Medicine cabinet no

Closet size Wardrobe 5'8" (h) x

2'10 (w) x 1'10" (d)

Window size 5'2"(h) x 2'11"(w

)Air-conditioning No