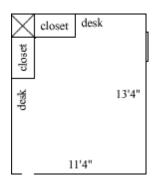

## Spotswood 302, 304

Room occupancy 2
Ceiling height 7'10"
# of outlets 6
Sink no
Bathroom facilities hall
Built in furniture no
Medicine cabinet no

Closet size Wardrobe 5'8" (h) x

2'10 (w) x 1'10" (d)

Window size 5'2"(h) x 2'11"(w

)Air-conditioning No