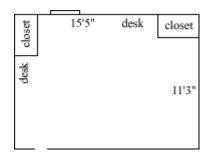

### **Spotswood 205**

Room occupancy 1
Ceiling height 7'10"
# of outlets 6
Sink no
Bathroom facilities hall
Built in furniture no
Medicine cabinet no

Closet size Wardrobe 5'8(h) x

2'10"(w) x 1'10" (d)

Window size 5'2"(h) x 2'11"(w)

Air-conditioning No