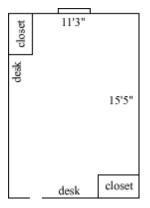

### **Spotswood 201, 203**

Room occupancy 2
Ceiling height 7'10"
# of outlets 6
Sink no
Bathroom facilities hall
Built in furniture no
Medicine cabinet no

Closet size Wardrobes 5'8"(h) x

2'10" (w) x 1'10" (d)

Window size 5'2"(h) x 2'11"(w)

Air-conditioning No