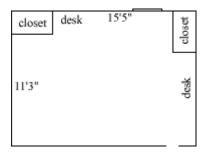

### **Spotswood 205**

Room occupancy 1
Ceiling height 7'10"
# of outlets 6
Sink no
Bathroom facilities hall
Built in furniture no
Medicine cabinet no

Closet size Wardrobe 5'8(h) x

2'10"(w) x 1'10" (d)

Window size 5'2"(h) x 2'11"(w)

Air-conditioning No