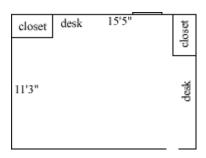

### **Spotswood 201, 203**

Room occupancy 2
Ceiling height 7'10"
# of outlets 6
Sink no
Bathroom facilities hall
Built in furniture no
Medicine cabinet no

Closet size Wardrobes 5'8"(h) x

2'10" (w) x 1'10" (d)

Window size 5'2"(h) x 2'11"(w)

Air-conditioning No