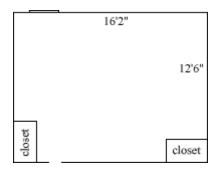

### **Spotswood 206, 208**

Room occupancy 2
Ceiling height 7'10"
# of outlets 6
Sink no
Bathroom facilities hall
Built in furniture none
Medicine cabinet no

Closet size Wardrobe 5'8(h) x

2'10"(w) x 1'10" (d)

Window size 5'2"(h) x 2'11"(w)

Air-conditioning No