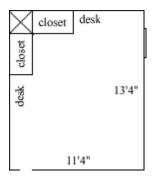

### **Spotswood 202, 204**

Room occupancy 2
Ceiling height 7'10"
# of outlets 6
Sink no
Bathroom facilities hall
Built in furniture no
Medicine cabinet no

Closet size Wardrobe 5'8" (h) x

2'10 (w) x 1'10" (d)

Window size 5'2"(h) x 2'11"(w

)Air-conditioning No