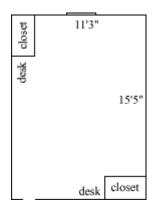

### **Spotswood 202, 204**

Room occupancy 2
Ceiling height 7'10"
# of outlets 6
Sink no
Bathroom facilities hall
Built in furniture no
Medicine cabinet no

Closet size Wardrobe 5'8" (h) x

2'10 (w) x 1'10" (d)

Window size 5'2"(h) x 2'11"(w

)Air-conditioning No