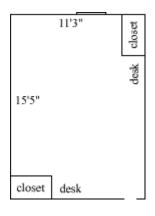

### **Spotswood 206, 208**

Room occupancy 2
Ceiling height 7'10"
# of outlets 6
Sink no
Bathroom facilities hall
Built in furniture none
Medicine cabinet no

Closet size Wardrobe 5'8(h) x

2'10"(w) x 1'10" (d)

Window size 5'2"(h) x 2'11"(w)

Air-conditioning No