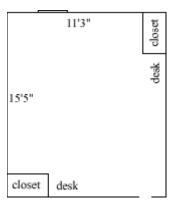

### **Spotswood 205**

Room occupancy 1
Ceiling height 7'10"
# of outlets 6
Sink no
Bathroom facilities hall
Built in furniture no
Medicine cabinet no

Closet size Wardrobe 5'8(h) x

2'10"(w) x 1'10" (d)

Window size 5'2"(h) x 2'11"(w)

Air-conditioning No