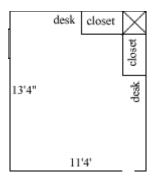

### **Spotswood 206, 208**

Room occupancy 2
Ceiling height 7'10"
# of outlets 6
Sink no
Bathroom facilities hall
Built in furniture none
Medicine cabinet no

Closet size Wardrobe 5'8(h) x

2'10"(w) x 1'10" (d)

Window size 5'2"(h) x 2'11"(w)

Air-conditioning No