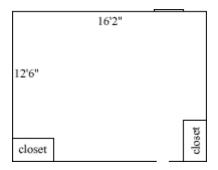

### **Spotswood 202, 204**

Room occupancy 2
Ceiling height 7'10"
# of outlets 6
Sink no
Bathroom facilities hall
Built in furniture no
Medicine cabinet no

Closet size Wardrobe 5'8" (h) x

2'10 (w) x 1'10" (d)

Window size 5'2"(h) x 2'11"(w

)Air-conditioning No