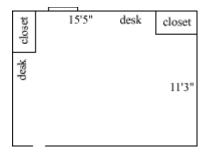

### **Spotswood 201, 203**

Room occupancy 2
Ceiling height 7'10"
# of outlets 6
Sink no
Bathroom facilities hall
Built in furniture no
Medicine cabinet no

Closet size Wardrobes 5'8"(h) x

2'10" (w) x 1'10" (d)

Window size 5'2"(h) x 2'11"(w)

Air-conditioning No