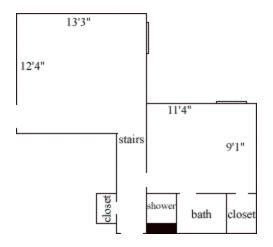

Air-conditioning No

Floor plans are provided to demonstrate differences between room types. Individual rooms vary. All dimensions and square footage are approximate and should not be relied upon as representation, express or implied, of your actual assigned room.