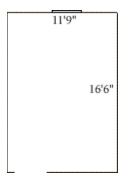

## Reves 311

Room occupancy 2
Ceiling height 9'
# of outlets 3
Sink no
Bathroom Facilities hall
Built in furniture none
Medicine Cabinet no

Closet size wardrobes Window size 5'3" h x 2'9" w

Air conditioned yes

Floor plans are provided to demonstrate differences between room types. Individual rooms vary. All dimensions and square footage are approximate and should not be relied upon as representation, express or implied, of your actual assigned room.