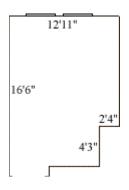

## Reves 308

Room occupancy 2
Ceiling height 9'
# of outlets 3
Sink no
Bathroom Facilities hall
Built in furniture none
Medicine Cabinet no

Closet size wardrobes Window size 5'3" h x 2'9" w

Air conditioned yes

Floor plans are provided to demonstrate differences between room types. Individual rooms vary. All dimensions and square footage are approximate and should not be relied upon as representation, express or implied, of your actual assigned room.