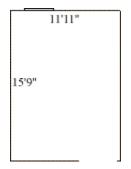

## Reves 312

Room occupancy 2
Ceiling height 9'
# of outlets 3
Sink no
Bathroom Facilities hall
Built in furniture none
Medicine Cabinet no

Closet size wardrobes Window size 5'3" h x 2'9" w

Air conditioned yes