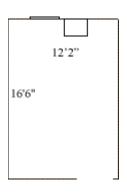

## Reves 312

Room occupancy 2
Ceiling height 9'
# of outlets 3
Sink no
Bathroom Facilities hall
Built in furniture none
Medicine Cabinet no

Closet size wardrobes Window size 5'3" h x 2'9" w

Air conditioned yes