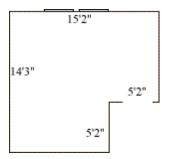

#### Reves 303

Room occupancy 2
Ceiling height 9'
# of outlets 3
Sink no
Bathroom Facilities hall
Built in furniture none
Medicine Cabinet no

Closet size wardrobes Window size 5'3" h x 2'9" w

Air conditioned yes

#### Reves 304

Room occupancy 2
Ceiling height 9'
# of outlets 3
Sink no
Bathroom Facilities hall
Built in furniture none
Medicine Cabinet no

Closet size wardrobes Window size 5'3" h x 2'9" w

Air conditioned yes

## Reves 305

Room occupancy 2
Ceiling height 9'
# of outlets 3
Sink no
Bathroom Facilities hall
Built in furniture none
Medicine Cabinet no

Closet size wardrobes Window size 5'3" h x 2'9" w

Air conditioned yes

Floor plans are provided to demonstrate differences between room types. Individual rooms vary. All dimensions and square footage are approximate and should not be relied upon as representation, express or implied, of your actual assigned room.