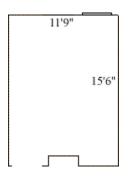

#### Reves 309

Room occupancy 2
Ceiling height 9'
# of outlets 3
Sink no
Bathroom Facilities hall
Built in furniture none
Medicine Cabinet no

Closet size wardrobes Window size 5'3" h x 2'9" w

Air conditioned yes

#### Reves 310

Room occupancy 2
Ceiling height 9'
# of outlets 3
Sink no
Bathroom Facilities hall
Built in furniture none
Medicine Cabinet no

Closet size wardrobes Window size 5'3" h x 2'9" w

Air conditioned yes

## Reves 311

Room occupancy 2
Ceiling height 9'
# of outlets 3
Sink no
Bathroom Facilities hall
Built in furniture none
Medicine Cabinet no

Closet size wardrobes Window size 5'3" h x 2'9" w

Air conditioned yes

Floor plans are provided to demonstrate differences between room types. Individual rooms vary. All dimensions and square footage are approximate and should not be relied upon as representation, express or implied, of your actual assigned room.