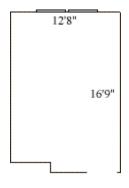

#### Reves 306

Room occupancy 1
Ceiling height 9'
# of outlets 3
Sink no
Bathroom Facilities hall
Built in furniture none
Medicine Cabinet no

Closet size wardrobe Window size 5'3" h x 2'9" w

Air conditioned yes

#### Reves 307

Room occupancy 2
Ceiling height 9'
# of outlets 3
Sink no
Bathroom Facilities hall
Built in furniture none
Medicine Cabinet no

Closet size wardrobes Window size 5'3" h x 2'9" w

Air conditioned yes

## Reves 308

Room occupancy 2
Ceiling height 9'
# of outlets 3
Sink no
Bathroom Facilities hall
Built in furniture none
Medicine Cabinet no

Closet size wardrobes Window size 5'3" h x 2'9" w

Air conditioned yes

Floor plans are provided to demonstrate differences between room types. Individual rooms vary. All dimensions and square footage are approximate and should not be relied upon as representation, express or implied, of your actual assigned room.