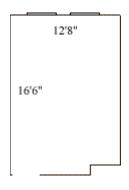

## Reves 305

Room occupancy 2
Ceiling height 9'
# of outlets 3
Sink no
Bathroom Facilities hall
Built in furniture none
Medicine Cabinet no

Closet size wardrobes Window size 5'3" h x 2'9" w

Air conditioned yes

Floor plans are provided to demonstrate differences between room types. Individual rooms vary. All dimensions and square footage are approximate and should not be relied upon as representation, express or implied, of your actual assigned room.