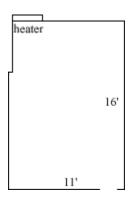

### **Preston 115, 129**

Room occupancy 2
Ceiling height 7'10"
# of outlets 8
Sink no
Bathroom Facilities cluster
Built in furniture no
Medicine Cabinet no

Closet size wardrobes Window size 5'5" h x 3' w

Air conditioned yes