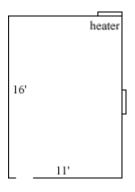

### **Preston 103, 121**

Room occupancy 2
Ceiling height 7'10"
# of outlets 6
Sink no
Bathroom Facilities cluster
Built in furniture no
Medicine Cabinet no

Closet size wardrobes Window size 5'5" h x 3' w

Air conditioned yes