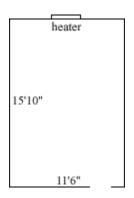

### Pleasants 313

Room occupancy 1

Ceiling height 7'5" to 7'10"

# of outlets 6
Sink no
Bathroom Facilities cluster
Built in furniture no
Medicine Cabinet no

Closet size wardrobe Window size 5'4" h x 3'4" w

Air conditioned yes

Floor plans are provided to demonstrate differences between room types. Individual rooms vary. All dimensions and square footage are approximate and should not be relied upon as representation, express or implied, of your actual assigned room.