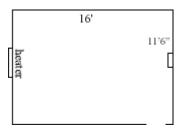

## **Pleasants 303, 309**

Room occupancy 2

Ceiling height 7'5" to 7'10"

# of outlets 12
Sink no
Bathroom Facilities cluster
Built in furniture no
Medicine Cabinet no

Closet size wardrobes Window size 5'4" h x 3'4" w

Air conditioned yes

Floor plans are provided to demonstrate differences between room types. Individual rooms vary. All dimensions and square footage are approximate and should not be relied upon as representation, express or implied, of your actual assigned room.