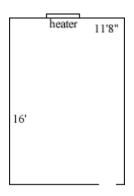

### **Pleasants 301, 312**

Room occupancy 2

Ceiling height 7'5" to 7'10"

# of outlets 8
Sink no
Bathroom Facilities cluster
Built in furniture no
Medicine Cabinet no

Closet size wardrobes Window size 5'4" h x 3'4" w

Air conditioned yes

# of outlets 12
Sink no
Bathroom Facilities cluster
Built in furniture no
Medicine Cabinet no

Closet size wardrobes Window size 5'4" h x 3'4" w

Air conditioned yes

Floor plans are provided to demonstrate differences between room types. Individual rooms vary. All dimensions and square footage are approximate and should not be relied upon as representation, express or implied, of your actual assigned room.