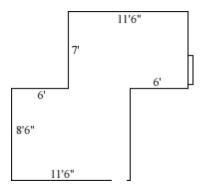

## **Pleasants 306, 307**

Room occupancy 2

Ceiling height 7'5" to 7'10"

# of outlets 12
Sink no
Bathroom Facilities cluster
Built in furniture no
Medicine Cabinet no

Closet size wardrobes Window size 5'4" h x 3'4" w

Air conditioned yes

Floor plans are provided to demonstrate differences between room types. Individual rooms vary. All dimensions and square footage are approximate and should not be relied upon as representation, express or implied, of your actual assigned room.