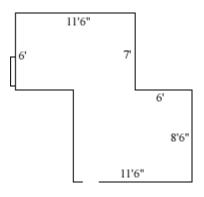

## **Pleasants 103, 109**

Room occupancy 2

Ceiling height 7'5" to 7'10"

# of outlets 12
Sink no
Bathroom Facilities cluster
Built in furniture no
Medicine Cabinet no

Closet size wardrobes Window size 5'4" h x 3'4" w

Air conditioned yes

Floor plans are provided to demonstrate differences between room types. Individual rooms vary. All dimensions and square footage are approximate and should not be relied upon as representation, express or implied, of your actual assigned room.