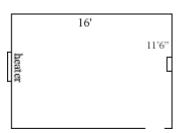

## **Pleasants 106, 107**

Room occupancy 2

Ceiling height 7'5" to 7'10"

# of outlets 12
Sink no
Bathroom Facilities cluster
Built in furniture no
Medicine Cabinet no

Closet size wardrobes Window size 5'4" h x 3'4" w

Air conditioned yes

Floor plans are provided to demonstrate differences between room types. Individual rooms vary. All dimensions and square footage are approximate and should not be relied upon as representation, express or implied, of your actual assigned room.