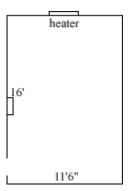

### **Pleasants 101, 112**

Room occupancy 2

Ceiling height 7'5" to 7'10"

# of outlets 8
Sink no
Bathroom Facilities cluster
Built in furniture no
Medicine Cabinet no

Closet size wardrobes Window size 5'4" h x 3'4" w

Air conditioned yes