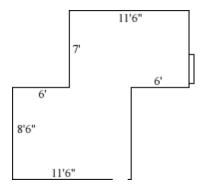

### Pleasants 113

Room occupancy 1

Ceiling height 7'5" to 7'10"

# of outlets 6
Sink no
Bathroom Facilities cluster
Built in furniture no
Medicine Cabinet no

Closet size wardrobe Window size 5'4" h x 3'4" w

Air conditioned yes

Floor plans are provided to demonstrate differences between room types. Individual rooms vary. All dimensions and square footage are approximate and should not be relied upon as representation, express or implied, of your actual assigned room.