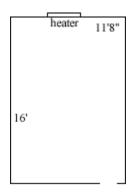

### **Pleasants 101, 112**

Room occupancy 2

Ceiling height 7'5" to 7'10"

# of outlets 8
Sink no
Bathroom Facilities cluster
Built in furniture no
Medicine Cabinet no

Closet size wardrobes Window size 5'4" h x 3'4" w

Air conditioned yes

# of outlets 12
Sink no
Bathroom Facilities cluster
Built in furniture no
Medicine Cabinet no

Closet size wardrobes Window size 5'4" h x 3'4" w

Air conditioned yes

Floor plans are provided to demonstrate differences between room types. Individual rooms vary. All dimensions and square footage are approximate and should not be relied upon as representation, express or implied, of your actual assigned room.