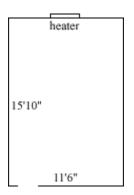

### **Pleasants 102, 108**

Room occupancy 2

Ceiling height 7'5" to 7'10"

# of outlets 8
Sink no
Bathroom Facilities cluster
Built in furniture no
Medicine Cabinet no

Closet size wardrobes Window size 5'4" h x 3'4" w

Air conditioned yes