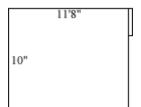

#### Pleasants 104

Room occupancy 1

Ceiling height 7'5" to 7'10"

# of outlets 6
Sink no
Bathroom Facilities cluster
Built in furniture no
Medicine Cabinet no

Closet size wardrobe Window size 5'4" h x 3' w

Air conditioned yes