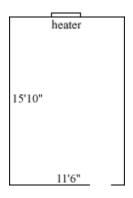

#### Pleasants 104

Room occupancy 1

Ceiling height 7'5" to 7'10"

# of outlets 6
Sink no
Bathroom Facilities cluster
Built in furniture no
Medicine Cabinet no

Closet size wardrobe Window size 5'4" h x 3' w

Air conditioned yes