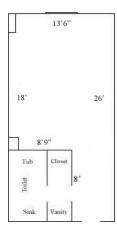

## One Tribe Place \*303, 306, \*307, 308, \*311, 312, 315, 316, 319, 335, 339, \*343

Room occupancy 2 Bed Type: Full

Ceiling height 7'10" # of outlets 6

Bathroom Facilities Private (Shower, Tub, Sink, Toilet)

Built-in furniture No Medicine Cabinet No Closet size 2 'x 3'

Window size 1st: 7" h x 5'9"" w

Window size 4'h x 4'w

\*4'6" h x 4'w, faces roof

Air-conditioned yes