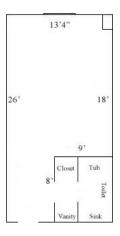

### One Tribe Place \*301

Room occupancy 1
Bed Type: Full
Ceiling height 7'10"
# of outlets 6

Bathroom Facilities Private (Shower, Tub, Sink, Toilet)

Built-in furniture No Medicine Cabinet No Closet size 2 'x 3'

Window size \*4'6" h x 4'w, faces roof

Air-conditioned yes