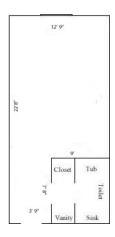

#### One Tribe Place 304

Room occupancy 2

Bed Type: Twin XL
Ceiling height 7'10"
# of outlets 6

Bathroom Facilities Private (Shower, Tub, Sink, Toilet)

Built-in furniture No Medicine Cabinet No Closet size 2 'x 3'

Window size 1st: 7" h x 5'9"" w

Window size 4'h x 4'w Air-conditioned yes