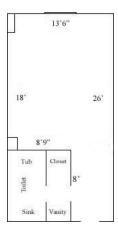

## One Tribe Place \*303, 306, \*307, 308, \*311, 312, 315, 316, 319, 335, 339, \*343

Room occupancy 2 Bed Type: Full

Ceiling height 7'10" # of outlets 6

Bathroom Facilities Private (Shower, Tub, Sink, Toilet)

Built-in furniture No Medicine Cabinet No Closet size 2 'x 3'

Window size 1st: 7" h x 5'9"" w

Window size 4'h x 4'w

\*4'6" h x 4'w, faces roof

Air-conditioned yes