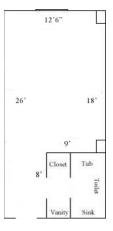

### One Tribe Place \*301

Room occupancy 1
Bed Type: Full
Ceiling height 7'10"
# of outlets 6

Bathroom Facilities Private (Shower, Tub, Sink, Toilet)

Built-in furniture No Medicine Cabinet No Closet size 2 'x 3'

Window size \*4'6" h x 4'w, faces roof

Air-conditioned yes