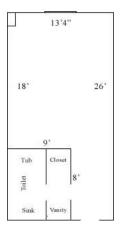

#### One Tribe Place 304

Room occupancy 2

Bed Type: Twin XL
Ceiling height 7'10"
# of outlets 6

Bathroom Facilities Private (Shower, Tub, Sink, Toilet)

Built-in furniture No Medicine Cabinet No Closet size 2 'x 3'

Window size 1st: 7" h x 5'9"" w

Window size 4'h x 4'w Air-conditioned yes