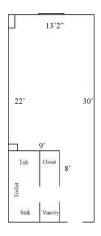

### One Tribe Place \*301

Room occupancy 1
Bed Type: Full
Ceiling height 7'10"
# of outlets 6

Bathroom Facilities Private (Shower, Tub, Sink, Toilet)

Built-in furniture No Medicine Cabinet No Closet size 2 'x 3'

Window size \*4'6" h x 4'w, faces roof

Air-conditioned yes