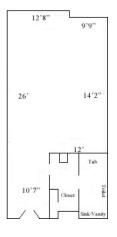

## One Tribe Place 323, 327, 328, 329, 330, 332, 334, 336, 338

Room occupancy 2
Bed Type: Full
Ceiling height 7'10"
# of outlets 6

Bathroom Facilities Private (Shower, Tub, Sink, Toilet)

Built-in furniture No
Medicine Cabinet No
Closet size 2 'x 3'
Window size 4'h x 4'w
Air-conditioned yes