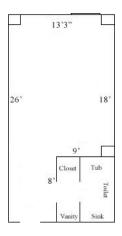

## One Tribe Place \*305, \*309, 310, 313, 314, 317, 337, \*341, \*345

Room occupancy 2
Bed Type: Full
Ceiling height 7'10"
# of outlets 6

Bathroom Facilities Private (Shower, Tub, Sink, Toilet)

Built-in furniture No
Medicine Cabinet No
Closet size 2 'x 3'
Window size 4'h x 4'w

\*4'6" h x 4'w, faces roof

Air-conditioned yes