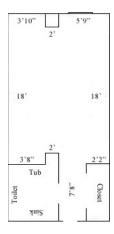

#### One Tribe Place 304

Room occupancy 2

Bed Type: Twin XL
Ceiling height 7'10"
# of outlets 6

Bathroom Facilities Private (Shower, Tub, Sink, Toilet)

Built-in furniture No Medicine Cabinet No Closet size 2 'x 3'

Window size 1st: 7" h x 5'9"" w

Window size 4'h x 4'w Air-conditioned yes