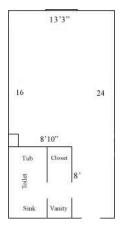

## One Tribe Place \*303, 306, \*307, 308, \*311, 312, 315, 316, 319, 335, 339, \*343

Room occupancy 2 Bed Type: Full

Ceiling height 7'10" # of outlets 6

Bathroom Facilities Private (Shower, Tub, Sink, Toilet)

Built-in furniture No Medicine Cabinet No Closet size 2 'x 3'

Window size 1st: 7" h x 5'9"" w

Window size 4'h x 4'w

\*4'6" h x 4'w, faces roof

Air-conditioned yes