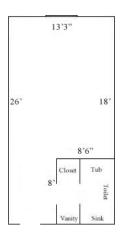

#### One Tribe Place 304

Room occupancy 2

Bed Type: Twin XL
Ceiling height 7'10"
# of outlets 6

Bathroom Facilities Private (Shower, Tub, Sink, Toilet)

Built-in furniture No Medicine Cabinet No Closet size 2 'x 3'

Window size 1st: 7" h x 5'9"" w

Window size 4'h x 4'w Air-conditioned yes