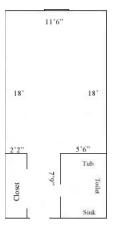

## One Tribe Place \*305, \*309, 310, 313, 314, 317, 337, \*341, \*345

Room occupancy 2
Bed Type: Full
Ceiling height 7'10"
# of outlets 6

Bathroom Facilities Private (Shower, Tub, Sink, Toilet)

Built-in furniture No
Medicine Cabinet No
Closet size 2 'x 3'
Window size 4'h x 4'w

\*4'6" h x 4'w, faces roof

Air-conditioned yes