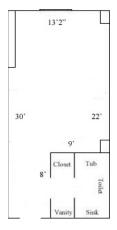

## One Tribe Place 348, 350

Room occupancy 2

Bed Type: Full
Ceiling height 7'10"
# of outlets 6

Bathroom Facilities Private (Shower, Tub, Sink, Toilet)

Built-in furniture No
Medicine Cabinet No
Closet size 2 'x 3'
Window size 4'h x 4'w
Air-conditioned yes