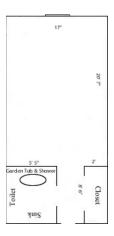

### One Tribe Place \*301

Room occupancy 1
Bed Type: Full
Ceiling height 7'10"
# of outlets 6

Bathroom Facilities Private (Shower, Tub, Sink, Toilet)

Built-in furniture No Medicine Cabinet No Closet size 2 'x 3'

Window size \*4'6" h x 4'w, faces roof

Air-conditioned yes