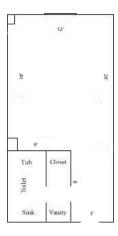

#### One Tribe Place 304

Room occupancy 2

Bed Type: Twin XL
Ceiling height 7'10"
# of outlets 6

Bathroom Facilities Private (Shower, Tub, Sink, Toilet)

Built-in furniture No Medicine Cabinet No Closet size 2 'x 3'

Window size 1st: 7" h x 5'9"" w

Window size 4'h x 4'w Air-conditioned yes