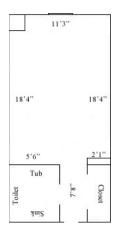

### One Tribe Place \*301

Room occupancy 1
Bed Type: Full
Ceiling height 7'10"
# of outlets 6

Bathroom Facilities Private (Shower, Tub, Sink, Toilet)

Built-in furniture No Medicine Cabinet No Closet size 2 'x 3'

Window size \*4'6" h x 4'w, faces roof

Air-conditioned yes