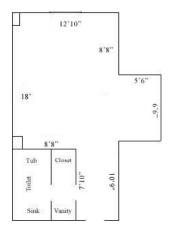

#### One Tribe Place 318

Room occupancy 3

Bed Type: Twin XL
Ceiling height 7'10"
# of outlets 6

Bathroom Facilities Private (Shower, Tub, Sink, Toilet)

Built-in furniture No
Medicine Cabinet No
Closet size 2 'x 3'
Window size 4'h x 4'w
Air-conditioned yes