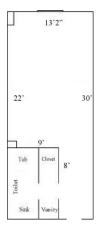

## One Tribe Place \*303, 306, \*307, 308, \*311, 312, 315, 316, 319, 335, 339, \*343

Room occupancy 2 Bed Type: Full

Ceiling height 7'10" # of outlets 6

Bathroom Facilities Private (Shower, Tub, Sink, Toilet)

Built-in furniture No Medicine Cabinet No Closet size 2 'x 3'

Window size 1st: 7" h x 5'9"" w

Window size 4'h x 4'w

\*4'6" h x 4'w, faces roof

Air-conditioned yes