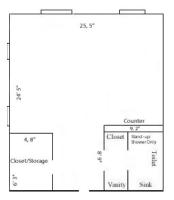

#### One Tribe Place 304

Room occupancy 2

Bed Type: Twin XL
Ceiling height 7'10"
# of outlets 6

Bathroom Facilities Private (Shower, Tub, Sink, Toilet)

Built-in furniture No Medicine Cabinet No Closet size 2 'x 3'

Window size 1st: 7" h x 5'9"" w

Window size 4'h x 4'w Air-conditioned yes