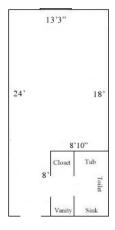

### One Tribe Place 302

Room occupancy 3

Bed Type: Twin XL
Ceiling height 7'10"
# of outlets 6

Bathroom Facilities Private (Shower, Tub, Sink, Toilet)

Built-in furniture No
Medicine Cabinet No
Closet size 2 'x 3'
Window size 4'h x 4'w
Air-conditioned yes