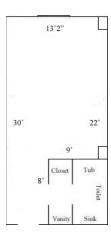

### One Tribe Place 302

Room occupancy 3

Bed Type: Twin XL
Ceiling height 7'10"
# of outlets 6

Bathroom Facilities Private (Shower, Tub, Sink, Toilet)

Built-in furniture No
Medicine Cabinet No
Closet size 2 'x 3'
Window size 4'h x 4'w
Air-conditioned yes