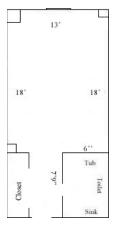

Tribe Place 365



Room occupancy 2

Bed Type: Twin XL Ceiling height 7'10" # of outlets 6

Bathroom Facilities Private (Shower, Tub, Sink, Toilet)

Built-in furniture No
Medicine Cabinet No
Closet size 2 'x 3'
Window size 4'h x 4'w
Air-conditioned yes

### One Tribe Place 367, 371



Room occupancy 2
Bed Type: Full
Ceiling height 7'10"
# of outlets 6

Bathroom Facilities Private (Shower, Tub, Sink, Toilet)

Built-in furniture No
Medicine Cabinet No
Closet size 2 'x 3'
Window size 4'h x 4'w
Air-conditioned yes

### One Tribe Place 369



Room occupancy 2
Bed Type: Full
Ceiling height 7'10"
# of outlets 6

Bathroom Facilities Private (Shower, Tub, Sink, Toilet)

Built-in furniture No
Medicine Cabinet No
Closet size 2 'x 3'
Window size 4'h x 4'w
Air-conditioned yes

## One Tribe Place 373



Room occupancy 2
Bed Type: Full
Ceiling height 7'10"
# of outlets 6

Bathroom Facilities Private (Shower, Tub, Sink, Toilet)

Built-in furniture No
Medicine Cabinet No
Closet size 2 'x 3'
Window size 4'h x 4'w
Air-conditioned yes