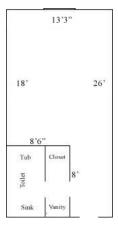

## One Tribe Place \*303, 306, \*307, 308, \*311, 312, 315, 316, 319, 335, 339, \*343

Room occupancy 2 Bed Type: Full

Ceiling height 7'10" # of outlets 6

Bathroom Facilities Private (Shower, Tub, Sink, Toilet)

Built-in furniture No Medicine Cabinet No Closet size 2 'x 3'

Window size 1st: 7" h x 5'9"" w

Window size 4'h x 4'w

\*4'6" h x 4'w, faces roof

Air-conditioned yes