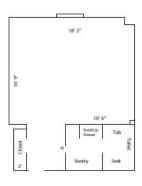

### One Tribe Place 302

Room occupancy 3

Bed Type: Twin XL
Ceiling height 7'10"
# of outlets 6

Bathroom Facilities Private (Shower, Tub, Sink, Toilet)

Built-in furniture No
Medicine Cabinet No
Closet size 2 'x 3'
Window size 4'h x 4'w
Air-conditioned yes