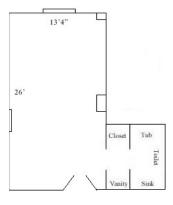

### One Tribe Place 302

Room occupancy 3

Bed Type: Twin XL
Ceiling height 7'10"
# of outlets 6

Bathroom Facilities Private (Shower, Tub, Sink, Toilet)

Built-in furniture No
Medicine Cabinet No
Closet size 2 'x 3'
Window size 4'h x 4'w
Air-conditioned yes