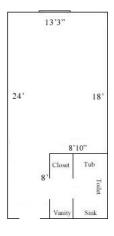

## One Tribe Place \*305, \*309, 310, 313, 314, 317, 337, \*341, \*345

Room occupancy 2
Bed Type: Full
Ceiling height 7'10"
# of outlets 6

Bathroom Facilities Private (Shower, Tub, Sink, Toilet)

Built-in furniture No
Medicine Cabinet No
Closet size 2 'x 3'
Window size 4'h x 4'w

\*4'6" h x 4'w, faces roof

Air-conditioned yes