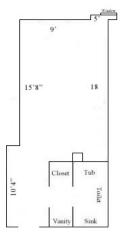

### One Tribe Place 302

Room occupancy 3

Bed Type: Twin XL
Ceiling height 7'10"
# of outlets 6

Bathroom Facilities Private (Shower, Tub, Sink, Toilet)

Built-in furniture No
Medicine Cabinet No
Closet size 2 'x 3'
Window size 4'h x 4'w
Air-conditioned yes