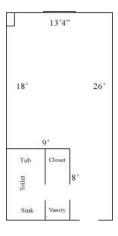

## One Tribe Place \*303, 306, \*307, 308, \*311, 312, 315, 316, 319, 335, 339, \*343

Room occupancy 2 Bed Type: Full

Ceiling height 7'10" # of outlets 6

Bathroom Facilities Private (Shower, Tub, Sink, Toilet)

Built-in furniture No Medicine Cabinet No Closet size 2 'x 3'

Window size 1st: 7" h x 5'9"" w

Window size 4'h x 4'w

\*4'6" h x 4'w, faces roof

Air-conditioned yes