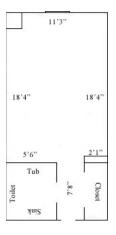

### One Tribe Place 206

Room occupancy 1

Bed Type: Full
Ceiling height 7'10"
# of outlets 6

Bathroom Facilities Private (Shower, Tub, Sink, Toilet)

Built-in furniture No
Medicine Cabinet No
Closet size 2 'x 3'
Window size 4'h x 4'w
Air-conditioned yes