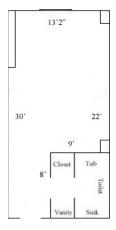

#### One Tribe Place 210

Room occupancy 1
Bed Type: Full
Ceiling height 7'10"

# of outlets 6

Bathroom Facilities Private (Shower, Tub, Sink, Toilet)

Built-in furniture No Medicine Cabinet No

Closet size 2 'x 3'

Window size 4'h x 4'w Air-conditioned yes