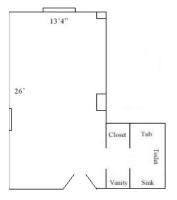

#### One Tribe Place 218

Room occupancy 3

Bed Type: Twin XL Ceiling height 7'10"

# of outlets 6

Bathroom Facilities Private (Shower, Tub, Sink, Toilet)

Built-in furniture No Medicine Cabinet No

Closet size 2 'x 3'

Window size 4'h x 4'w Air-conditioned yes

### **One Tribe Place 221**

Room occupancy 2
Bed Type: Full
Ceiling height 7'10"
# of outlets 6

Bathroom Facilities Private (Shower, Tub, Sink, Toilet)

Built-in furniture No
Medicine Cabinet No
Closet size 2 'x 3'
Window size 4'h x 4'w
Air-conditioned yes