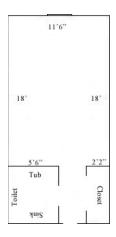

#### One Tribe Place 202

Room occupancy 3

Bed Type: Twin XL
Ceiling height 7'10"
# of outlets 6

Bathroom Facilities Private (Shower, Tub, Sink, Toilet)

Built-in furniture No
Medicine Cabinet No
Closet size 2 'x 3'
Window size 4'h x 4'w
Air-conditioned yes