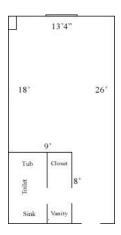

## One Tribe Place 212, 215, 216, 219

Room occupancy 2
Bed Type: Full
Ceiling height 7'10"
# of outlets 6

Bathroom Facilities Private (Shower, Tub, Sink, Toilet)

Built-in furniture No
Medicine Cabinet No
Closet size 2 'x 3'
Window size 4'h x 4'w
Air-conditioned yes

## One Tribe Place 214, 217

Room occupancy 2
Bed Type: Full
Ceiling height 7'10"

# of outlets 6

Bathroom Facilities Private (Shower, Tub, Sink, Toilet)

Built-in furniture No Medicine Cabinet No

Closet size 2 'x 3'

Window size 4'h x 4'w Air-conditioned yes