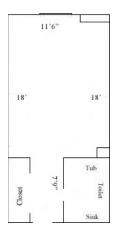

### One Tribe Place 204, 208

Room occupancy 2

Bed Type: Twin XL
Ceiling height 7'10"
# of outlets 6

Bathroom Facilities Private (Shower, Tub, Sink, Toilet)

Built-in furniture No
Medicine Cabinet No
Closet size 2 'x 3'
Window size 4'h x 4'w
Air-conditioned yes