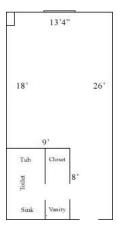

#### One Tribe Place 218

Room occupancy 3

Bed Type: Twin XL Ceiling height 7'10"

# of outlets 6

Bathroom Facilities Private (Shower, Tub, Sink, Toilet)

Built-in furniture No Medicine Cabinet No

Closet size 2 'x 3'

Window size 4'h x 4'w Air-conditioned yes

### **One Tribe Place 221**

Room occupancy 2
Bed Type: Full
Ceiling height 7'10"
# of outlets 6

Bathroom Facilities Private (Shower, Tub, Sink, Toilet)

Built-in furniture No
Medicine Cabinet No
Closet size 2 'x 3'
Window size 4'h x 4'w
Air-conditioned yes