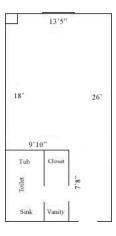

### One Tribe Place 206

Room occupancy 1

Bed Type: Full
Ceiling height 7'10"
# of outlets 6

Bathroom Facilities Private (Shower, Tub, Sink, Toilet)

Built-in furniture No
Medicine Cabinet No
Closet size 2 'x 3'
Window size 4'h x 4'w
Air-conditioned yes