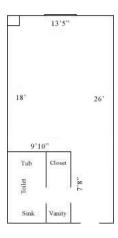

### One Tribe Place 204, 208

Room occupancy 2

Bed Type: Twin XL
Ceiling height 7'10"
# of outlets 6

Bathroom Facilities Private (Shower, Tub, Sink, Toilet)

Built-in furniture No
Medicine Cabinet No
Closet size 2 'x 3'
Window size 4'h x 4'w
Air-conditioned yes