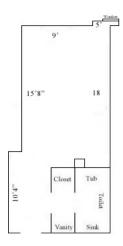

#### One Tribe Place 210

Room occupancy 1
Bed Type: Full
Ceiling height 7'10"

# of outlets 6

Bathroom Facilities Private (Shower, Tub, Sink, Toilet)

Built-in furniture No Medicine Cabinet No

Closet size 2 'x 3'

Window size 4'h x 4'w Air-conditioned yes