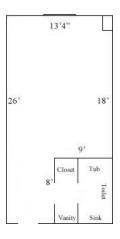

## One Tribe Place 212, 215, 216, 219

Room occupancy 2
Bed Type: Full
Ceiling height 7'10"
# of outlets 6

Bathroom Facilities Private (Shower, Tub, Sink, Toilet)

Built-in furniture No
Medicine Cabinet No
Closet size 2 'x 3'
Window size 4'h x 4'w
Air-conditioned yes

## One Tribe Place 214, 217

Room occupancy 2
Bed Type: Full
Ceiling height 7'10"

# of outlets 6

Bathroom Facilities Private (Shower, Tub, Sink, Toilet)

Built-in furniture No Medicine Cabinet No

Closet size 2 'x 3'

Window size 4'h x 4'w Air-conditioned yes