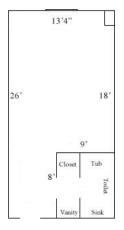

### One Tribe Place 223, 228, 230, 232, 234, 236, 238

Room occupancy 2
Bed Type: Full
Ceiling height 7'10"
# of outlets 6

Bathroom Facilities Private (Shower, Tub, Sink, Toilet)

Built-in furniture No
Medicine Cabinet No
Closet size 2 'x 3'
Window size 4'h x 4'w
Air-conditioned yes

### One Tribe Place 225, 227, 229

Room occupancy 2
Bed Type: Twin XL
Ceiling height 7'10"
# of outlets 6

Bathroom Facilities Private (Shower, Tub, Sink, Toilet)

Built-in furniture No
Medicine Cabinet No
Closet size 2 'x 3'
Window size 4'h x 4'w
Air-conditioned yes

### One Tribe Place 226

Room occupancy 2
Bed Type: Full
Ceiling height 7'10"
# of outlets 6

Bathroom Facilities Private (Shower, Tub, Sink, Toilet)

Built-in furniture No
Medicine Cabinet No
Closet size 2 'x 3'
Window size 4'h x 4'w
Air-conditioned yes