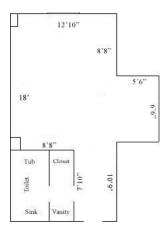

### One Tribe Place 223, 228, 230, 232, 234, 236, 238

Room occupancy 2
Bed Type: Full
Ceiling height 7'10"
# of outlets 6

Bathroom Facilities Private (Shower, Tub, Sink, Toilet)

Built-in furniture No
Medicine Cabinet No
Closet size 2 'x 3'
Window size 4'h x 4'w
Air-conditioned yes

### One Tribe Place 225, 227, 229

Room occupancy 2
Bed Type: Twin XL
Ceiling height 7'10"
# of outlets 6

Bathroom Facilities Private (Shower, Tub, Sink, Toilet)

Built-in furniture No
Medicine Cabinet No
Closet size 2 'x 3'
Window size 4'h x 4'w
Air-conditioned yes

### One Tribe Place 226

Room occupancy 2
Bed Type: Full
Ceiling height 7'10"
# of outlets 6

Bathroom Facilities Private (Shower, Tub, Sink, Toilet)

Built-in furniture No
Medicine Cabinet No
Closet size 2 'x 3'
Window size 4'h x 4'w
Air-conditioned yes