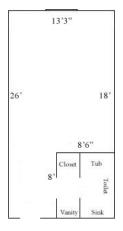

Tribe Place 263



Room occupancy 1
Bed Type: Full
Ceiling height 7'10"
# of outlets 6

Bathroom Facilities Private (Shower, Tub, Sink, Toilet)

Built-in furniture No
Medicine Cabinet No
Closet size 2 'x 3'
Window size 4'h x 4'w
Air-conditioned yes

### **One Tribe Place 265**



Room occupancy 1
Bed Type: Full
Ceiling height 7'10"
# of outlets 6

Bathroom Facilities Private (Shower, Tub, Sink, Toilet)

Built-in furniture No
Medicine Cabinet No
Closet size 2 'x 3'
Window size 4'h x 4'w
Air-conditioned yes

## One Tribe Place 267, 271



Room occupancy 2
Bed Type: Full
Ceiling height 7'10"
# of outlets 6

Bathroom Facilities Private (Shower, Tub, Sink, Toilet)

Built-in furniture No
Medicine Cabinet No
Closet size 2 'x 3'
Window size 4'h x 4'w
Air-conditioned yes

#### One Tribe Place 269



Room occupancy 2
Bed Type: Full
Ceiling height 7'10"
# of outlets 6

Bathroom Facilities Private (Shower, Tub, Sink, Toilet)

Built-in furniture No
Medicine Cabinet No
Closet size 2 'x 3'
Window size 4'h x 4'w
Air-conditioned yes

### One Tribe Place 273



Room occupancy 1
Bed Type: Full
Ceiling height 7'10"
# of outlets 6

Bathroom Facilities Private (Shower, Tub, Sink, Toilet)

Built-in furniture No
Medicine Cabinet No
Closet size 2 'x 3'
Window size 4'h x 4'w
Air-conditioned yes