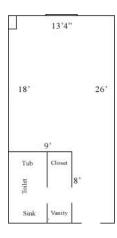

#### One Tribe Place 202

Room occupancy 3

Bed Type: Twin XL
Ceiling height 7'10"
# of outlets 6

Bathroom Facilities Private (Shower, Tub, Sink, Toilet)

Built-in furniture No
Medicine Cabinet No
Closet size 2 'x 3'
Window size 4'h x 4'w
Air-conditioned yes

### One Tribe Place 204, 208

Room occupancy 2

Bed Type: Twin XL
Ceiling height 7'10"
# of outlets 6

Bathroom Facilities Private (Shower, Tub, Sink, Toilet)

Built-in furniture No
Medicine Cabinet No
Closet size 2 'x 3'
Window size 4'h x 4'w
Air-conditioned yes

### One Tribe Place 206

Room occupancy 1

Bed Type: Full
Ceiling height 7'10"
# of outlets 6

Bathroom Facilities Private (Shower, Tub, Sink, Toilet)

Built-in furniture No
Medicine Cabinet No
Closet size 2 'x 3'
Window size 4'h x 4'w
Air-conditioned yes

#### One Tribe Place 210

Room occupancy 1
Bed Type: Full
Ceiling height 7'10"

# of outlets 6

Bathroom Facilities Private (Shower, Tub, Sink, Toilet)

Built-in furniture No Medicine Cabinet No

Closet size 2 'x 3'

Window size 4'h x 4'w Air-conditioned yes