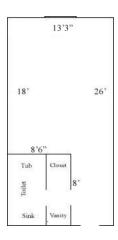

e Place 261**



Room occupancy 1
Bed Type: Full
Ceiling height 7'10"

# of outlets 6

Bathroom Facilities Private (Shower, Tub, Sink, Toilet)

Built-in furniture No Medicine Cabinet No

Closet size 2 'x 3'

Window size 4'h x 4'w Air-conditioned yes

### One Tribe Place 263



Room occupancy 1
Bed Type: Full
Ceiling height 7'10"
# of outlets 6

Bathroom Facilities Private (Shower, Tub, Sink, Toilet)

Built-in furniture No
Medicine Cabinet No
Closet size 2 'x 3'
Window size 4'h x 4'w
Air-conditioned yes

### **One Tribe Place 265**



Room occupancy 1
Bed Type: Full
Ceiling height 7'10"
# of outlets 6

Bathroom Facilities Private (Shower, Tub, Sink, Toilet)

Built-in furniture No
Medicine Cabinet No
Closet size 2 'x 3'
Window size 4'h x 4'w
Air-conditioned yes

## One Tribe Place 267, 271



Room occupancy 2
Bed Type: Full
Ceiling height 7'10"
# of outlets 6

Bathroom Facilities Private (Shower, Tub, Sink, Toilet)

Built-in furniture No
Medicine Cabinet No
Closet size 2 'x 3'
Window size 4'h x 4'w
Air-conditioned yes

#### One Tribe Place 269



Room occupancy 2
Bed Type: Full
Ceiling height 7'10"
# of outlets 6

Bathroom Facilities Private (Shower, Tub, Sink, Toilet)

Built-in furniture No
Medicine Cabinet No
Closet size 2 'x 3'
Window size 4'h x 4'w
Air-conditioned yes

### One Tribe Place 273



Room occupancy 1
Bed Type: Full
Ceiling height 7'10"
# of outlets 6

Bathroom Facilities Private (Shower, Tub, Sink, Toilet)

Built-in furniture No
Medicine Cabinet No
Closet size 2 'x 3'
Window size 4'h x 4'w
Air-conditioned yes