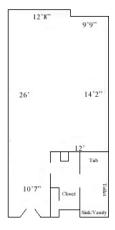

#### One Tribe Place 202

Room occupancy 3

Bed Type: Twin XL
Ceiling height 7'10"
# of outlets 6

Bathroom Facilities Private (Shower, Tub, Sink, Toilet)

Built-in furniture No
Medicine Cabinet No
Closet size 2 'x 3'
Window size 4'h x 4'w
Air-conditioned yes