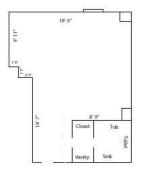

#### One Tribe Place 202

Room occupancy 3

Bed Type: Twin XL
Ceiling height 7'10"
# of outlets 6

Bathroom Facilities Private (Shower, Tub, Sink, Toilet)

Built-in furniture No
Medicine Cabinet No
Closet size 2 'x 3'
Window size 4'h x 4'w
Air-conditioned yes

### One Tribe Place 204, 208

Room occupancy 2

Bed Type: Twin XL
Ceiling height 7'10"
# of outlets 6

Bathroom Facilities Private (Shower, Tub, Sink, Toilet)

Built-in furniture No
Medicine Cabinet No
Closet size 2 'x 3'
Window size 4'h x 4'w
Air-conditioned yes

### One Tribe Place 206

Room occupancy 1

Bed Type: Full
Ceiling height 7'10"
# of outlets 6

Bathroom Facilities Private (Shower, Tub, Sink, Toilet)

Built-in furniture No
Medicine Cabinet No
Closet size 2 'x 3'
Window size 4'h x 4'w
Air-conditioned yes

#### One Tribe Place 210

Room occupancy 1
Bed Type: Full
Ceiling height 7'10"

# of outlets 6

Bathroom Facilities Private (Shower, Tub, Sink, Toilet)

Built-in furniture No Medicine Cabinet No

Closet size 2 'x 3'

Window size 4'h x 4'w Air-conditioned yes