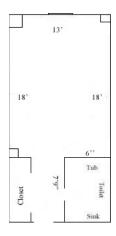

e Tribe Place 265**



Room occupancy 1
Bed Type: Full
Ceiling height 7'10"
# of outlets 6

Bathroom Facilities Private (Shower, Tub, Sink, Toilet)

Built-in furniture No
Medicine Cabinet No
Closet size 2 'x 3'
Window size 4'h x 4'w
Air-conditioned yes

## One Tribe Place 267, 271



Room occupancy 2
Bed Type: Full
Ceiling height 7'10"
# of outlets 6

Bathroom Facilities Private (Shower, Tub, Sink, Toilet)

Built-in furniture No
Medicine Cabinet No
Closet size 2 'x 3'
Window size 4'h x 4'w
Air-conditioned yes

#### One Tribe Place 269



Room occupancy 2
Bed Type: Full
Ceiling height 7'10"
# of outlets 6

Bathroom Facilities Private (Shower, Tub, Sink, Toilet)

Built-in furniture No
Medicine Cabinet No
Closet size 2 'x 3'
Window size 4'h x 4'w
Air-conditioned yes

### One Tribe Place 273



Room occupancy 1
Bed Type: Full
Ceiling height 7'10"
# of outlets 6

Bathroom Facilities Private (Shower, Tub, Sink, Toilet)

Built-in furniture No
Medicine Cabinet No
Closet size 2 'x 3'
Window size 4'h x 4'w
Air-conditioned yes