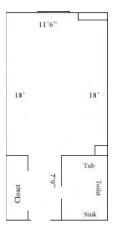

#### One Tribe Place 401

Room occupancy 1
Bed Size: Full
height 7'10"
# of outlets 6

Bathroom Facilities Private (Shower, Tub, Sink, Toilet)

Built-in furniture No
Medicine Cabinet No
Closet size 2 'x 3'
Window size 4'h x 4'w
Air-conditioned yes