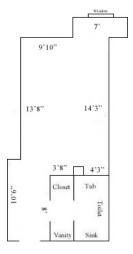

# One Tribe Place 403, 406, 407, 408, 411, 412, 416, 419, 434, 435, 438, 439, 443, 450, 467

Room occupancy 2
Bed Size: Full
height 7'10"
# of outlets 6

Bathroom Facilities Private (Shower, Tub, Sink, Toilet)