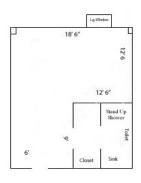

# One Tribe Place 414

Room occupancy 2

Bed Size: Twin XL height 7'10" # of outlets 6

Bathroom Facilities Private (Shower, Tub, Sink, Toilet)

Built-in furniture No
Medicine Cabinet No
Closet size 2 'x 3'
Window size 4'h x 4'w
Air-conditioned yes

### **One Tribe Place 415**

Room occupancy 2

Bed Size: Twin XL height 7'10" # of outlets 6

Bathroom Facilities Private (Shower, Tub, Sink, Toilet)

Built-in furniture No
Medicine Cabinet No
Closet size 2 'x 3'
Window size 4'h x 4'w
Air-conditioned yes