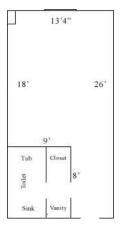

#### One Tribe Place 401

Room occupancy 1
Bed Size: Full
height 7'10"
# of outlets 6

Bathroom Facilities Private (Shower, Tub, Sink, Toilet)

Built-in furniture No
Medicine Cabinet No
Closet size 2 'x 3'
Window size 4'h x 4'w
Air-conditioned yes