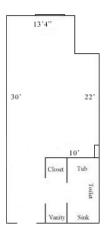

#### One Tribe Place 406

Room occupancy 2
Bed Size: Full
height 7'10"
# of outlets 6

Bathroom Facilities Private (Shower, Tub, Sink, Toilet)

Built-in furniture No
Medicine Cabinet No
Closet size 2 'x 3'
Window size 4'h x 4'w
Air-conditioned yes

# One Tribe Place 414

Room occupancy 2

Bed Size: Twin XL height 7'10" # of outlets 6

Bathroom Facilities Private (Shower, Tub, Sink, Toilet)

Built-in furniture No
Medicine Cabinet No
Closet size 2 'x 3'
Window size 4'h x 4'w
Air-conditioned yes