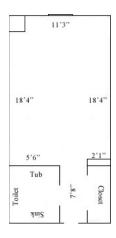

### One Tribe Place 402

Room occupancy 3

Bed Size: Twin LX height 7'10" # of outlets 6

Bathroom Facilities Private (Shower, Tub, Sink, Toilet)

Built-in furniture No
Medicine Cabinet No
Closet size 2 'x 3'
Window size 4'h x 4'w
Air-conditioned yes