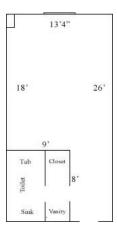

### One Tribe Place 402

Room occupancy 3

Bed Size: Twin LX height 7'10" # of outlets 6

Bathroom Facilities Private (Shower, Tub, Sink, Toilet)

Built-in furniture No
Medicine Cabinet No
Closet size 2 'x 3'
Window size 4'h x 4'w
Air-conditioned yes

#### One Tribe Place 418

Room occupancy 3

Bed Size: Twin XL height 7'10" # of outlets 6

Bathroom Facilities Private (Shower, Tub, Sink, Toilet)

Built-in furniture No
Medicine Cabinet No
Closet size 2 'x 3'
Window size 4'h x 4'w
Air-conditioned yes