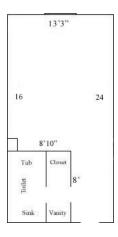

### **One Tribe Place 415**

Room occupancy 2

Bed Size: Twin XL height 7'10" # of outlets 6

Bathroom Facilities Private (Shower, Tub, Sink, Toilet)

Built-in furniture No
Medicine Cabinet No
Closet size 2 'x 3'
Window size 4'h x 4'w
Air-conditioned yes

#### One Tribe Place 418

Room occupancy 3

Bed Size: Twin XL height 7'10" # of outlets 6

Bathroom Facilities Private (Shower, Tub, Sink, Toilet)

Built-in furniture No
Medicine Cabinet No
Closet size 2 'x 3'
Window size 4'h x 4'w
Air-conditioned yes