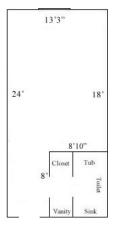

Built-in furniture No
Medicine Cabinet No
Closet size 2 'x 3'
Window size 4'h x 4'w
Air-conditioned yes

One Tribe Place 405, 409, 410, 413, 417, 428, 432, 436, 437, 441, 445, 448, 452, 469, 471

Room occupancy 2
Bed Size: Full
height 7'10"
# of outlets 6

Bathroom Facilities Private (Shower, Tub, Sink, Toilet)

Built-in furniture No
Medicine Cabinet No
Closet size 2 'x 3'
Window size 4'h x 4'w
Air-conditioned yes