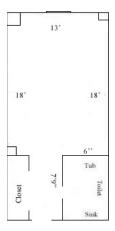

#### One Tribe Place 406

Room occupancy 2
Bed Size: Full
height 7'10"
# of outlets 6

Bathroom Facilities Private (Shower, Tub, Sink, Toilet)

Built-in furniture No
Medicine Cabinet No
Closet size 2 'x 3'
Window size 4'h x 4'w
Air-conditioned yes