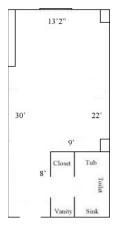

Built-in furniture No
Medicine Cabinet No
Closet size 2 'x 3'
Window size 4'h x 4'w
Air-conditioned yes

One Tribe Place 405, 409, 410, 413, 417, 428, 432, 436, 437, 441, 445, 448, 452, 469, 471

Room occupancy 2
Bed Size: Full
height 7'10"
# of outlets 6

Bathroom Facilities Private (Shower, Tub, Sink, Toilet)

Built-in furniture No
Medicine Cabinet No
Closet size 2 'x 3'
Window size 4'h x 4'w
Air-conditioned yes