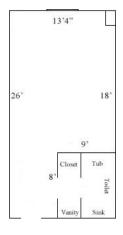

#### One Tribe Place 406

Room occupancy 2
Bed Size: Full
height 7'10"
# of outlets 6

Bathroom Facilities Private (Shower, Tub, Sink, Toilet)

Built-in furniture No
Medicine Cabinet No
Closet size 2 'x 3'
Window size 4'h x 4'w
Air-conditioned yes

# **One Tribe Place 426**

Room occupancy 2
Bed Size: Full
height 7'10"
# of outlets 6

Bathroom Facilities Private (Shower, Tub, Sink, Toilet)

Built-in furniture No
Medicine Cabinet No
Closet size 2 'x 3'
Window size 4'h x 4'w
Air-conditioned yes