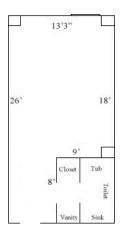

### One Tribe Place 402

Room occupancy 3

Bed Size: Twin LX height 7'10" # of outlets 6

Bathroom Facilities Private (Shower, Tub, Sink, Toilet)

Built-in furniture No
Medicine Cabinet No
Closet size 2 'x 3'
Window size 4'h x 4'w
Air-conditioned yes