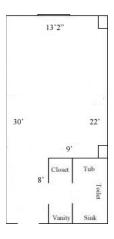

#### One Tribe Place 406

Room occupancy 2
Bed Size: Full
height 7'10"
# of outlets 6

Bathroom Facilities Private (Shower, Tub, Sink, Toilet)

Built-in furniture No
Medicine Cabinet No
Closet size 2 'x 3'
Window size 4'h x 4'w
Air-conditioned yes

# One Tribe Place 414

Room occupancy 2

Bed Size: Twin XL height 7'10" # of outlets 6

Bathroom Facilities Private (Shower, Tub, Sink, Toilet)

Built-in furniture No
Medicine Cabinet No
Closet size 2 'x 3'
Window size 4'h x 4'w
Air-conditioned yes

### **One Tribe Place 415**

Room occupancy 2

Bed Size: Twin XL height 7'10" # of outlets 6

Bathroom Facilities Private (Shower, Tub, Sink, Toilet)

Built-in furniture No
Medicine Cabinet No
Closet size 2 'x 3'
Window size 4'h x 4'w
Air-conditioned yes

#### One Tribe Place 418

Room occupancy 3

Bed Size: Twin XL height 7'10" # of outlets 6

Bathroom Facilities Private (Shower, Tub, Sink, Toilet)

Built-in furniture No
Medicine Cabinet No
Closet size 2 'x 3'
Window size 4'h x 4'w
Air-conditioned yes