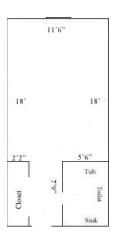

#### One Tribe Place 430

Room occupancy 1
Bed Size: Full
height 7'10"
# of outlets 6

Bathroom Facilities Private (Shower, Tub, Sink, Toilet)

Built-in furniture No
Medicine Cabinet No
Closet size 2 'x 3'
Window size 4'h x 4'w
Air-conditioned yes

#### One Tribe Place 431

Room occupancy 2
Bed Size: Full
height 7'10"
# of outlets 6

Bathroom Facilities Private (Shower, Tub, Sink, Toilet)

Built-in furniture No
Medicine Cabinet No
Closet size 2 'x 3'
Window size 4'h x 4'w
Air-conditioned yes

# One Tribe Place 433

Room occupancy 3

Bed Size: Twin XL height 7'10" # of outlets 6

Bathroom Facilities Private (Shower, Tub, Sink, Toilet)

Built-in furniture No
Medicine Cabinet No
Closet size 2 'x 3'
Window size 4'h x 4'w
Air-conditioned yes

#### One Tribe Place 440

Room occupancy 3

Bed Size: Twin XL height 7'10" # of outlets 6

Bathroom Facilities Private (Shower, Tub, Sink, Toilet)

Built-in furniture No
Medicine Cabinet No
Closet size 2 'x 3'
Window size 4'h x 4'w
Air-conditioned yes