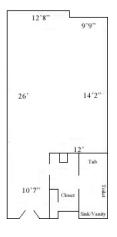

# One Tribe Place 403, 406, 407, 408, 411, 412, 416, 419, 434, 435, 438, 439, 443, 450, 467

Room occupancy 2
Bed Size: Full
height 7'10"
# of outlets 6

Bathroom Facilities Private (Shower, Tub, Sink, Toilet)