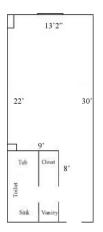

#### One Tribe Place 401

Room occupancy 1
Bed Size: Full
height 7'10"
# of outlets 6

Bathroom Facilities Private (Shower, Tub, Sink, Toilet)

Built-in furniture No
Medicine Cabinet No
Closet size 2 'x 3'
Window size 4'h x 4'w
Air-conditioned yes

### One Tribe Place 402

Room occupancy 3

Bed Size: Twin LX height 7'10" # of outlets 6

Bathroom Facilities Private (Shower, Tub, Sink, Toilet)

Built-in furniture No
Medicine Cabinet No
Closet size 2 'x 3'
Window size 4'h x 4'w
Air-conditioned yes

# One Tribe Place 403, 406, 407, 408, 411, 412, 416, 419, 434, 435, 438, 439, 443, 450, 467

Room occupancy 2
Bed Size: Full
height 7'10"
# of outlets 6

Bathroom Facilities Private (Shower, Tub, Sink, Toilet)

Built-in furniture No
Medicine Cabinet No
Closet size 2 'x 3'
Window size 4'h x 4'w
Air-conditioned yes

One Tribe Place 405, 409, 410, 413, 417, 428, 432, 436, 437, 441, 445, 448, 452, 469, 471

Room occupancy 2
Bed Size: Full
height 7'10"
# of outlets 6

Bathroom Facilities Private (Shower, Tub, Sink, Toilet)

Built-in furniture No
Medicine Cabinet No
Closet size 2 'x 3'
Window size 4'h x 4'w
Air-conditioned yes