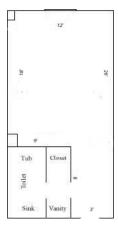

# **One Tribe Place 421**

Room occupancy 2

Bed Size: Twin XL height 7'10" # of outlets 6

Bathroom Facilities Private (Shower, Tub, Sink, Toilet)

Built-in furniture No
Medicine Cabinet No
Closet size 2 'x 3'
Window size 4'h x 4'w
Air-conditioned yes

### One Tribe Place 423, 425, 427, 429

Room occupancy 2
Bed Size: Full
height 7'10"
# of outlets 6

Bathroom Facilities Private (Shower, Tub, Sink, Toilet)

Built-in furniture No
Medicine Cabinet No
Closet size 2 'x 3'
Window size 4'h x 4'w
Air-conditioned yes

#### One Tribe Place 424

Room occupancy 3

Bed Size: Twin XL height 7'10" # of outlets 6

Bathroom Facilities Private (Shower, Tub, Sink, Toilet)

Built-in furniture No
Medicine Cabinet No
Closet size 2 'x 3'
Window size 4'h x 4'w
Air-conditioned yes

# **One Tribe Place 426**

Room occupancy 2
Bed Size: Full
height 7'10"
# of outlets 6

Bathroom Facilities Private (Shower, Tub, Sink, Toilet)

Built-in furniture No
Medicine Cabinet No
Closet size 2 'x 3'
Window size 4'h x 4'w
Air-conditioned yes