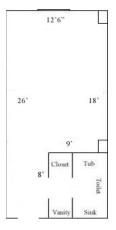

#### One Tribe Place 401

Room occupancy 1
Bed Size: Full
height 7'10"
# of outlets 6

Bathroom Facilities Private (Shower, Tub, Sink, Toilet)

Built-in furniture No
Medicine Cabinet No
Closet size 2 'x 3'
Window size 4'h x 4'w
Air-conditioned yes

# One Tribe Place 403, 406, 407, 408, 411, 412, 416, 419, 434, 435, 438, 439, 443, 450, 467

Room occupancy 2
Bed Size: Full
height 7'10"
# of outlets 6

Bathroom Facilities Private (Shower, Tub, Sink, Toilet)

Built-in furniture No
Medicine Cabinet No
Closet size 2 'x 3'
Window size 4'h x 4'w
Air-conditioned yes

One Tribe Place 405, 409, 410, 413, 417, 428, 432, 436, 437, 441, 445, 448, 452, 469, 471

Room occupancy 2
Bed Size: Full
height 7'10"
# of outlets 6