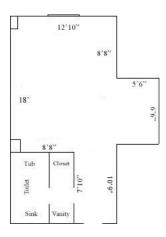

#### One Tribe Place 401

Room occupancy 1
Bed Size: Full
height 7'10"
# of outlets 6

Bathroom Facilities Private (Shower, Tub, Sink, Toilet)

Built-in furniture No
Medicine Cabinet No
Closet size 2 'x 3'
Window size 4'h x 4'w
Air-conditioned yes

### One Tribe Place 402

Room occupancy 3

Bed Size: Twin LX height 7'10" # of outlets 6

Bathroom Facilities Private (Shower, Tub, Sink, Toilet)

Built-in furniture No
Medicine Cabinet No
Closet size 2 'x 3'
Window size 4'h x 4'w
Air-conditioned yes

# One Tribe Place 403, 406, 407, 408, 411, 412, 416, 419, 434, 435, 438, 439, 443, 450, 467

Room occupancy 2
Bed Size: Full
height 7'10"
# of outlets 6

Bathroom Facilities Private (Shower, Tub, Sink, Toilet)