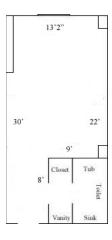

Room occupancy 2

Bed Type: Full
Ceiling height 9'
# of outlets 6

Bathroom Facilities Private (Shower, Tub, Sink, Toilet)

Built-in furniture No Medicine Cabinet No Closet size 2 'x 3'

Window size 7" h x 5'9"" w

Air-conditioned yes

#### One Tribe Place 135



Room occupancy 1
Bed Type: Full
Ceiling height 9'
# of outlets 6

Bathroom Facilities Private (Shower, Tub, Sink, Toilet)

Built-in furniture No Medicine Cabinet No Closet size 2 'x 3'

Window size 7" h x 5'9"" w

Air-conditioned yes

## One Tribe Place 137, 139



Room occupancy 2

Bed Type: Twin XL

Ceiling height 9' # of outlets 6

Bathroom Facilities Private (Shower, Tub, Sink, Toilet)

Built-in furniture No Medicine Cabinet No Closet size 2 'x 3'

Window size 7" h x 5'9"" w

Air-conditioned yes

## **One Tribe Place 140**



Room occupancy 3

Bed Type: Twin XL

Ceiling height 9' # of outlets 6

Bathroom Facilities Private (Shower, Tub, Sink, Toilet)

Built-in furniture No Medicine Cabinet No Closet size 2 'x 3'

Window size 7" h x 5'9"" w

Air-conditioned yes

#### One Tribe Place 142



Room occupancy 1
Bed Type: Full
Ceiling height 9'
# of outlets 6

Bathroom Facilities Private (Shower, Tub, Sink, Toilet)

Built-in furniture No Medicine Cabinet No Closet size 2 'x 3'

Window size 7" h x 5'9"" w

Air-conditioned yes

#### One Tribe Place 144



Room occupancy 3

Bed Type: Twin XL

Ceiling height 9' # of outlets 6

Bathroom Facilities Private (Shower, Tub, Sink, Toilet)

Built-in furniture No Medicine Cabinet No Closet size 2 'x 3'

Window size 7" h x 5'9"" w

Air-conditioned yes

## **One Tribe Place 146**