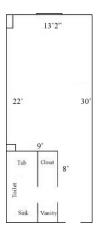

Room occupancy 3

Bed Type: Twin XL

Ceiling height 9' # of outlets 6

Bathroom Facilities Private (Shower, Tub, Sink, Toilet)

Built-in furniture No Medicine Cabinet No Closet size 2 'x 3'

Window size 7" h x 5'9"" w

Air-conditioned yes

#### One Tribe Place 142



Room occupancy 1
Bed Type: Full
Ceiling height 9'
# of outlets 6

Bathroom Facilities Private (Shower, Tub, Sink, Toilet)

Built-in furniture No Medicine Cabinet No Closet size 2 'x 3'

Window size 7" h x 5'9"" w

Air-conditioned yes

#### One Tribe Place 144



Room occupancy 3

Bed Type: Twin XL

Ceiling height 9' # of outlets 6

Bathroom Facilities Private (Shower, Tub, Sink, Toilet)

Built-in furniture No Medicine Cabinet No Closet size 2 'x 3'

Window size 7" h x 5'9"" w

Air-conditioned yes

## **One Tribe Place 146**



Room occupancy 3

Bed Type: Twin XL

Ceiling height 9' # of outlets 6

Bathroom Facilities Private (Shower, Tub, Sink, Toilet)

Built-in furniture No Medicine Cabinet No Closet size 2 'x 3'

Window size 7" h x 5'9"" w

Air-conditioned yes

### One Tribe Place 148, 150



Room occupancy 2
Bed Type: Full
Ceiling height 9'
# of outlets 6

Bathroom Facilities Private (Shower, Tub, Sink, Toilet)

Built-in furniture No Medicine Cabinet No Closet size 2 'x 3'

Window size 7" h x 5'9"" w

Air-conditioned yes

## One Tribe Place 149, 153, 157



Room occupancy 1
Bed Type: Full
Ceiling height 9'
# of outlets 6

Bathroom Facilities Private (Shower, Tub, Sink, Toilet)

Built-in furniture No Medicine Cabinet No Closet size 2 'x 3'

Window size 7" h x 5'9"" w

Air-conditioned yes

### **One Tribe Plac