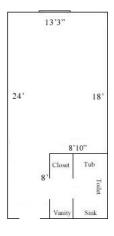

#### One Tribe Place 121



Room occupancy 2
Bed Type: Full
Ceiling height 9'
# of outlets 6

Bathroom Facilities Private (Shower, Tub, Sink, Toilet)

Built-in furniture No Medicine Cabinet No Closet size 2 'x 3'

Window size 7" h x 5'9"" w

Air-conditioned yes

## One Tribe Place 123, 129, 130, 132, 134, 136, 138



Room occupancy 2
Bed Type: Full
Ceiling height 9'
# of outlets 6

Bathroom Facilities Private (Shower, Tub, Sink, Toilet)

Built-in furniture No Medicine Cabinet No Closet size 2 'x 3'

Window size 7" h x 5'9"" w

Air-conditioned yes

#### **One Tribe Place 125**



Room occupancy 2

Bed Type: Twin XL

Ceiling height 9' # of outlets 6

Bathroom Facilities Private (Shower, Tub, Sink, Toilet)

Built-in furniture No Medicine Cabinet No Closet size 2 'x 3'

Window size 7" h x 5'9"" w

Air-conditioned yes

#### One Tribe Place 126



Room occupancy 2

Bed Type: Twin XL

Ceiling height 9' # of outlets 6

Bathroom Facilities Private (Shower, Tub, Sink, Toilet)

Built-in furniture No Medicine Cabinet No Closet size 2 'x 3'

Window size 7" h x 5'9"" w

Air-conditioned yes

## One Tribe Place 127, 128



Room occupancy 1 Bed Type: Full

Ceiling height 9' # of outlets 6

Bathroom Facilities Private (Shower, Tub, Sink, Toilet)

Built-in furniture No Medicine Cabinet No Closet size 2 'x 3'

Window size 7" h x 5'9"" w

Air-conditioned yes

#### One Tribe Place 13