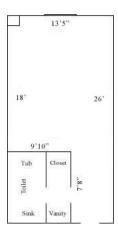

128



Room occupancy 1 Bed Type: Full

Ceiling height 9' # of outlets 6

Bathroom Facilities Private (Shower, Tub, Sink, Toilet)

Built-in furniture No Medicine Cabinet No Closet size 2 'x 3'

Window size 7" h x 5'9"" w

Air-conditioned yes

#### One Tribe Place 131



Room occupancy 2

Bed Type: Full
Ceiling height 9'
# of outlets 6

Bathroom Facilities Private (Shower, Tub, Sink, Toilet)

Built-in furniture No Medicine Cabinet No Closet size 2 'x 3'

Window size 7" h x 5'9"" w

Air-conditioned yes

#### One Tribe Place 135



Room occupancy 1
Bed Type: Full
Ceiling height 9'
# of outlets 6

Bathroom Facilities Private (Shower, Tub, Sink, Toilet)

Built-in furniture No Medicine Cabinet No Closet size 2 'x 3'

Window size 7" h x 5'9"" w

Air-conditioned yes

## One Tribe Place 137, 139



Room occupancy 2

Bed Type: Twin XL

Ceiling height 9' # of outlets 6

Bathroom Facilities Private (Shower, Tub, Sink, Toilet)

Built-in furniture No Medicine Cabinet No Closet size 2 'x 3'

Window size 7" h x 5'9"" w

Air-conditioned yes

## **One Tribe Place 140**



Room occupancy 3

Bed Type: Twin XL

Ceiling height 9' # of outlets 6

Bathroom Facilities Private (Shower, Tub, Sink, Toilet)

Built-in furniture No Medicine Cabinet No Closet size 2 'x 3'

Window size 7" h x 5'9"" w

Air-conditioned yes

#### One Tribe Place 142



Room occupancy 1
Bed Type: Full
Ceiling height 9'
# of outlets 6

Bathroom Facilities Private (Shower, Tub, Sink, Toilet)

Built-in furniture No Medicine Cabinet No Closet size 2 'x 3'

Window size 7" h x 5'9"" w

Air-conditioned yes

#### One Tribe Place 144