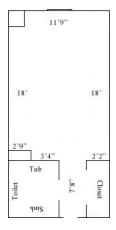

## One Tribe Place 123, 129, 130, 132, 134, 136, 138

Room occupancy 2
Bed Type: Full
Ceiling height 9'
# of outlets 6

Bathroom Facilities Private (Shower, Tub, Sink, Toilet)

Built-in furniture No Medicine Cabinet No Closet size 2 'x 3'

Window size 7" h x 5'9"" w

Air-conditioned yes