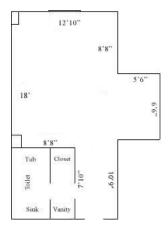

#### One Tribe Place 121



Room occupancy 2
Bed Type: Full
Ceiling height 9'
# of outlets 6

Bathroom Facilities Private (Shower, Tub, Sink, Toilet)

Built-in furniture No Medicine Cabinet No Closet size 2 'x 3'

Window size 7" h x 5'9"" w

Air-conditioned yes

## One Tribe Place 123, 129, 130, 132, 134, 136, 138



Room occupancy 2
Bed Type: Full
Ceiling height 9'
# of outlets 6

Bathroom Facilities Private (Shower, Tub, Sink, Toilet)

Built-in furniture No Medicine Cabinet No Closet size 2 'x 3'

Window size 7" h x 5'9"" w

Air-conditioned yes

#### **One Tribe Place 125**



Room occupancy 2

Bed Type: Twin XL

Ceiling height 9' # of outlets 6

Bathroom Facilities Private (Shower, Tub, Sink, Toilet)

Built-in furniture No Medicine Cabinet No Closet size 2 'x 3'

Window size 7" h x 5'9"" w

Air-conditioned yes