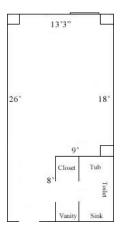

oom occupancy 2

Bed Type: Twin XL

Ceiling height 9' # of outlets 6

Bathroom Facilities Private (Shower, Tub, Sink, Toilet)

Built-in furniture No Medicine Cabinet No Closet size 2 'x 3'

Window size 7" h x 5'9"" w

Air-conditioned yes

#### One Tribe Place 126



Room occupancy 2

Bed Type: Twin XL

Ceiling height 9' # of outlets 6

Bathroom Facilities Private (Shower, Tub, Sink, Toilet)

Built-in furniture No Medicine Cabinet No Closet size 2 'x 3'

Window size 7" h x 5'9"" w

Air-conditioned yes

## One Tribe Place 127, 128



Room occupancy 1 Bed Type: Full

Ceiling height 9' # of outlets 6

Bathroom Facilities Private (Shower, Tub, Sink, Toilet)

Built-in furniture No Medicine Cabinet No Closet size 2 'x 3'

Window size 7" h x 5'9"" w

Air-conditioned yes

#### One Tribe Place 131



Room occupancy 2

Bed Type: Full
Ceiling height 9'
# of outlets 6

Bathroom Facilities Private (Shower, Tub, Sink, Toilet)

Built-in furniture No Medicine Cabinet No Closet size 2 'x 3'

Window size 7" h x 5'9"" w

Air-conditioned yes

#### One Tribe Place 135



Room occupancy 1
Bed Type: Full
Ceiling height 9'
# of outlets 6

Bathroom Facilities Private (Shower, Tub, Sink, Toilet)

Built-in furniture No Medicine Cabinet No Closet size 2 'x 3'

Window size 7" h x 5'9"" w

Air-conditioned yes

## One Tribe Place 137, 139



Room occupancy 2

Bed Type: Twin XL

Ceiling height 9' # of outlets 6

Bathroom Facilities Private (Shower, Tub, Sink, Toilet)

Built-in furniture No Medicine Cabinet No Closet size 2 'x 3'

Window size 7" h x 5'9"" w

Air-conditioned yes

## **One Tribe Place 140**