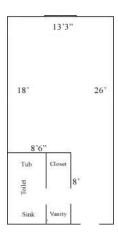

61**



Room occupancy 1
Bed Type: Full
Ceiling height 9'
# of outlets 6

Bathroom Facilities Private (Shower, Tub, Sink, Toilet)

Built-in furniture No Medicine Cabinet No Closet size 2 'x 3'

Window size 7" h x 5'9"" w

Air-conditioned yes

## **One Tribe Place 163**



Room occupancy 1
Bed Type: Full
Ceiling height 9'
# of outlets 6

Bathroom Facilities Private (Shower, Tub, Sink, Toilet)

Built-in furniture No Medicine Cabinet No Closet size 2 'x 3'

Window size 7" h x 5'9"" w

Air-conditioned yes

#### One Tribe Place 165



Room occupancy 1
Bed Type: Full
Ceiling height 9'
# of outlets 6

Bathroom Facilities Private (Shower, Tub, Sink, Toilet)

Built-in furniture No Medicine Cabinet No Closet size 2 'x 3'

Window size 7" h x 5'9"" w

Air-conditioned yes

## One Tribe Place 167, 171



Room occupancy 2
Bed Type: Full
Ceiling height 9'
# of outlets 6

Bathroom Facilities Private (Shower, Tub, Sink, Toilet)

Built-in furniture No Medicine Cabinet No Closet size 2 'x 3'

Window size 7" h x 5'9"" w

Air-conditioned yes

### **One Tribe Place 169**



Room occupancy 1
Bed Type: Full
Ceiling height 9'
# of outlets 6

Bathroom Facilities Private (Shower, Tub, Sink, Toilet)

Built-in furniture No Medicine Cabinet No Closet size 2 'x 3'

Window size 7" h x 5'9"" w

Air-conditioned yes

## **One Tribe Place 173**



Room occupancy 2
Bed Type: Full
Ceiling height 9'
# of outlets 6

Bathroom Facilities Private (Shower, Tub, Sink, Toilet)

Built-in furniture No Medicine Cabinet No Closet size 2 'x 3'

Window size 7" h x 5'9"" w

Air-conditioned yes