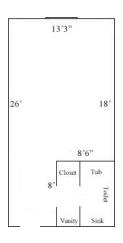

3**



Room occupancy 1
Bed Type: Full
Ceiling height 9'
# of outlets 6

Bathroom Facilities Private (Shower, Tub, Sink, Toilet)

Built-in furniture No Medicine Cabinet No Closet size 2 'x 3'

Window size 7" h x 5'9"" w

Air-conditioned yes

#### One Tribe Place 165



Room occupancy 1
Bed Type: Full
Ceiling height 9'
# of outlets 6

Bathroom Facilities Private (Shower, Tub, Sink, Toilet)

Built-in furniture No Medicine Cabinet No Closet size 2 'x 3'

Window size 7" h x 5'9"" w

Air-conditioned yes

## One Tribe Place 167, 171



Room occupancy 2
Bed Type: Full
Ceiling height 9'
# of outlets 6

Bathroom Facilities Private (Shower, Tub, Sink, Toilet)

Built-in furniture No Medicine Cabinet No Closet size 2 'x 3'

Window size 7" h x 5'9"" w

Air-conditioned yes

### **One Tribe Place 169**



Room occupancy 1
Bed Type: Full
Ceiling height 9'
# of outlets 6

Bathroom Facilities Private (Shower, Tub, Sink, Toilet)

Built-in furniture No Medicine Cabinet No Closet size 2 'x 3'

Window size 7" h x 5'9"" w

Air-conditioned yes

## **One Tribe Place 173**



Room occupancy 2
Bed Type: Full
Ceiling height 9'
# of outlets 6

Bathroom Facilities Private (Shower, Tub, Sink, Toilet)

Built-in furniture No Medicine Cabinet No Closet size 2 'x 3'

Window size 7" h x 5'9"" w

Air-conditioned yes