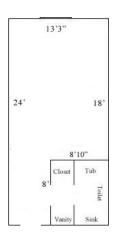

occupancy 2
Bed Type: Full
Ceiling height 9'
# of outlets 6

Bathroom Facilities Private (Shower, Tub, Sink, Toilet)

Built-in furniture No Medicine Cabinet No Closet size 2 'x 3'

Window size 7" h x 5'9"" w

Air-conditioned yes

#### **One Tribe Place 125**



Room occupancy 2

Bed Type: Twin XL

Ceiling height 9' # of outlets 6

Bathroom Facilities Private (Shower, Tub, Sink, Toilet)

Built-in furniture No Medicine Cabinet No Closet size 2 'x 3'

Window size 7" h x 5'9"" w

Air-conditioned yes

#### One Tribe Place 126



Room occupancy 2

Bed Type: Twin XL

Ceiling height 9' # of outlets 6

Bathroom Facilities Private (Shower, Tub, Sink, Toilet)

Built-in furniture No Medicine Cabinet No Closet size 2 'x 3'

Window size 7" h x 5'9"" w

Air-conditioned yes

## One Tribe Place 127, 128



Room occupancy 1 Bed Type: Full

Ceiling height 9' # of outlets 6

Bathroom Facilities Private (Shower, Tub, Sink, Toilet)

Built-in furniture No Medicine Cabinet No Closet size 2 'x 3'

Window size 7" h x 5'9"" w

Air-conditioned yes

#### One Tribe Place 131



Room occupancy 2

Bed Type: Full
Ceiling height 9'
# of outlets 6

Bathroom Facilities Private (Shower, Tub, Sink, Toilet)

Built-in furniture No Medicine Cabinet No Closet size 2 'x 3'

Window size 7" h x 5'9"" w

Air-conditioned yes

#### One Tribe Place 135



Room occupancy 1
Bed Type: Full
Ceiling height 9'
# of outlets 6

Bathroom Facilities Private (Shower, Tub, Sink, Toilet)

Built-in furniture No Medicine Cabinet No Closet size 2 'x 3'

Window size 7" h x 5'9"" w

Air-conditioned yes

## One Tribe Place 137, 139



Room