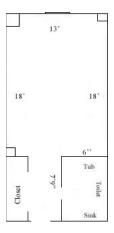

5



Room occupancy 1
Bed Type: Full
Ceiling height 9'
# of outlets 6

Bathroom Facilities Private (Shower, Tub, Sink, Toilet)

Built-in furniture No Medicine Cabinet No Closet size 2 'x 3'

Window size 7" h x 5'9"" w

Air-conditioned yes

## One Tribe Place 167, 171



Room occupancy 2
Bed Type: Full
Ceiling height 9'
# of outlets 6

Bathroom Facilities Private (Shower, Tub, Sink, Toilet)

Built-in furniture No Medicine Cabinet No Closet size 2 'x 3'

Window size 7" h x 5'9"" w

Air-conditioned yes

### **One Tribe Place 169**



Room occupancy 1
Bed Type: Full
Ceiling height 9'
# of outlets 6

Bathroom Facilities Private (Shower, Tub, Sink, Toilet)

Built-in furniture No Medicine Cabinet No Closet size 2 'x 3'

Window size 7" h x 5'9"" w

Air-conditioned yes

## **One Tribe Place 173**



Room occupancy 2
Bed Type: Full
Ceiling height 9'
# of outlets 6

Bathroom Facilities Private (Shower, Tub, Sink, Toilet)

Built-in furniture No Medicine Cabinet No Closet size 2 'x 3'

Window size 7" h x 5'9"" w

Air-conditioned yes