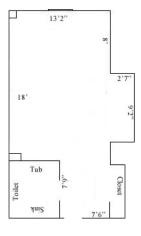

#### One Tribe Place 121

Room occupancy 2
Bed Type: Full
Ceiling height 9'
# of outlets 6

Bathroom Facilities Private (Shower, Tub, Sink, Toilet)

Built-in furniture No Medicine Cabinet No Closet size 2 'x 3'

Window size 7" h x 5'9"" w

Air-conditioned yes