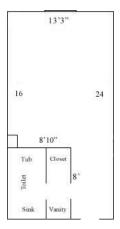

e: Full
Ceiling height 9'
# of outlets 6

Bathroom Facilities Private (Shower, Tub, Sink, Toilet)

Built-in furniture No Medicine Cabinet No Closet size 2 'x 3'

Window size 7" h x 5'9"" w

Air-conditioned yes

## One Tribe Place 123, 129, 130, 132, 134, 136, 138



Room occupancy 2
Bed Type: Full
Ceiling height 9'
# of outlets 6

Bathroom Facilities Private (Shower, Tub, Sink, Toilet)

Built-in furniture No Medicine Cabinet No Closet size 2 'x 3'

Window size 7" h x 5'9"" w

Air-conditioned yes

#### **One Tribe Place 125**



Room occupancy 2

Bed Type: Twin XL

Ceiling height 9' # of outlets 6

Bathroom Facilities Private (Shower, Tub, Sink, Toilet)

Built-in furniture No Medicine Cabinet No Closet size 2 'x 3'

Window size 7" h x 5'9"" w

Air-conditioned yes

#### One Tribe Place 126



Room occupancy 2

Bed Type: Twin XL

Ceiling height 9' # of outlets 6

Bathroom Facilities Private (Shower, Tub, Sink, Toilet)

Built-in furniture No Medicine Cabinet No Closet size 2 'x 3'

Window size 7" h x 5'9"" w

Air-conditioned yes

## One Tribe Place 127, 128



Room occupancy 1 Bed Type: Full

Ceiling height 9' # of outlets 6

Bathroom Facilities Private (Shower, Tub, Sink, Toilet)

Built-in furniture No Medicine Cabinet No Closet size 2 'x 3'

Window size 7" h x 5'9"" w

Air-conditioned yes

#### One Tribe Place 131



Room occupancy 2

Bed Type: Full
Ceiling height 9'
# of outlets 6

Bathroom Facilities Private (Shower, Tub, Sink, Toilet)

Built-in furniture No Medicine Cabinet No Closet size 2 'x 3'

Window size 7" h x 5'9"" w

Air-conditioned yes

#### One Tribe Place 135