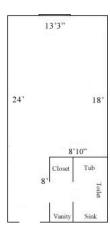

#### One Tribe Place 121



Room occupancy 2
Bed Type: Full
Ceiling height 9'
# of outlets 6

Bathroom Facilities Private (Shower, Tub, Sink, Toilet)

Built-in furniture No Medicine Cabinet No Closet size 2 'x 3'

Window size 7" h x 5'9"" w

Air-conditioned yes

## One Tribe Place 123, 129, 130, 132, 134, 136, 138



Room occupancy 2
Bed Type: Full
Ceiling height 9'
# of outlets 6

Bathroom Facilities Private (Shower, Tub, Sink, Toilet)

Built-in furniture No Medicine Cabinet No Closet size 2 'x 3'

Window size 7" h x 5'9"" w

Air-conditioned yes

#### **One Tribe Place 125**



Room occupancy 2

Bed Type: Twin XL

Ceiling height 9' # of outlets 6

Bathroom Facilities Private (Shower, Tub, Sink, Toilet)

Built-in furniture No Medicine Cabinet No Closet size 2 'x 3'

Window size 7" h x 5'9"" w

Air-conditioned yes

#### One Tribe Place 126



Room occupancy 2

Bed Type: Twin XL

Ceiling height 9' # of outlets 6

Bathroom Facilities Private (Shower, Tub, Sink, Toilet)

Built-in furniture No Medicine Cabinet No Closet size 2 'x 3'

Window size 7" h x 5'9"" w

Air-conditioned yes

## One Tribe Place 127,