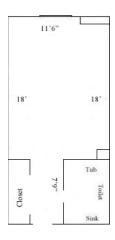

#### One Tribe Place 126

Room occupancy 2

Bed Type: Twin XL

Ceiling height 9' # of outlets 6

Bathroom Facilities Private (Shower, Tub, Sink, Toilet)

Built-in furniture No Medicine Cabinet No Closet size 2 'x 3'

Window size 7" h x 5'9"" w

Air-conditioned yes