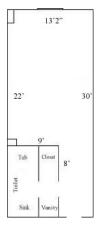

om occupancy 1
Bed Type: Full
Ceiling height 9'
# of outlets 6

Bathroom Facilities Private (Shower, Tub, Sink, Toilet)

Built-in furniture No Medicine Cabinet No Closet size 2 'x 3'

Window size 7" h x 5'9"" w

Air-conditioned yes

## One Tribe Place 137, 139



Room occupancy 2

Bed Type: Twin XL

Ceiling height 9' # of outlets 6

Bathroom Facilities Private (Shower, Tub, Sink, Toilet)

Built-in furniture No Medicine Cabinet No Closet size 2 'x 3'

Window size 7" h x 5'9"" w

Air-conditioned yes

## **One Tribe Place 140**



Room occupancy 3

Bed Type: Twin XL

Ceiling height 9' # of outlets 6

Bathroom Facilities Private (Shower, Tub, Sink, Toilet)

Built-in furniture No Medicine Cabinet No Closet size 2 'x 3'

Window size 7" h x 5'9"" w

Air-conditioned yes

#### One Tribe Place 142



Room occupancy 1
Bed Type: Full
Ceiling height 9'
# of outlets 6

Bathroom Facilities Private (Shower, Tub, Sink, Toilet)

Built-in furniture No Medicine Cabinet No Closet size 2 'x 3'

Window size 7" h x 5'9"" w

Air-conditioned yes

#### One Tribe Place 144



Room occupancy 3

Bed Type: Twin XL

Ceiling height 9' # of outlets 6

Bathroom Facilities Private (Shower, Tub, Sink, Toilet)

Built-in furniture No Medicine Cabinet No Closet size 2 'x 3'

Window size 7" h x 5'9"" w

Air-conditioned yes

## **One Tribe Place 146**



Room occupancy 3

Bed Type: Twin XL

Ceiling height 9' # of outlets 6

Bathroom Facilities Private (Shower, Tub, Sink, Toilet)

Built-in furniture No Medicine Cabinet No Closet size 2 'x 3'

Window size 7" h x 5'9"" w

Air-conditioned yes

### One Tribe Place 148,