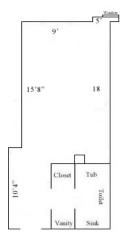

159



Room occupancy 1
Bed Type: Full
Ceiling height 9'
# of outlets 6

Bathroom Facilities Private (Shower, Tub, Sink, Toilet)

Built-in furniture No Medicine Cabinet No Closet size 2 'x 3'

Window size 7" h x 5'9"" w

Air-conditioned yes

#### **One Tribe Place 161**



Room occupancy 1
Bed Type: Full
Ceiling height 9'
# of outlets 6

Bathroom Facilities Private (Shower, Tub, Sink, Toilet)

Built-in furniture No Medicine Cabinet No Closet size 2 'x 3'

Window size 7" h x 5'9"" w

Air-conditioned yes

## **One Tribe Place 163**



Room occupancy 1
Bed Type: Full
Ceiling height 9'
# of outlets 6

Bathroom Facilities Private (Shower, Tub, Sink, Toilet)

Built-in furniture No Medicine Cabinet No Closet size 2 'x 3'

Window size 7" h x 5'9"" w

Air-conditioned yes

#### One Tribe Place 165



Room occupancy 1
Bed Type: Full
Ceiling height 9'
# of outlets 6

Bathroom Facilities Private (Shower, Tub, Sink, Toilet)

Built-in furniture No Medicine Cabinet No Closet size 2 'x 3'

Window size 7" h x 5'9"" w

Air-conditioned yes

## One Tribe Place 167, 171



Room occupancy 2
Bed Type: Full
Ceiling height 9'
# of outlets 6

Bathroom Facilities Private (Shower, Tub, Sink, Toilet)

Built-in furniture No Medicine Cabinet No Closet size 2 'x 3'

Window size 7" h x 5'9"" w

Air-conditioned yes

### **One Tribe Place 169**



Room occupancy 1
Bed Type: Full
Ceiling height 9'
# of outlets 6

Bathroom Facilities Private (Shower, Tub, Sink, Toilet)

Built-in furniture No Medicine Cabinet No Closet size 2 'x 3'

Window size 7" h x 5'9"" w

Air-conditioned yes

## **One Tribe Place 173**



R