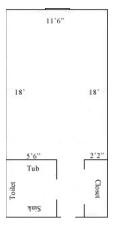

#### **One Tribe Place 125**

Room occupancy 2

Bed Type: Twin XL

Ceiling height 9' # of outlets 6

Bathroom Facilities Private (Shower, Tub, Sink, Toilet)

Built-in furniture No Medicine Cabinet No Closet size 2 'x 3'

Window size 7" h x 5'9"" w

Air-conditioned yes