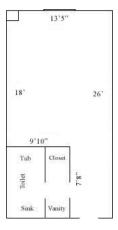

Room occupancy 2

Bed Type: Twin XL

Ceiling height 9' # of outlets 6

Bathroom Facilities Private (Shower, Tub, Sink, Toilet)

Built-in furniture No Medicine Cabinet No Closet size 2 'x 3'

Window size 7" h x 5'9"" w

Air-conditioned yes

## One Tribe Place 127, 128



Room occupancy 1 Bed Type: Full

Ceiling height 9' # of outlets 6

Bathroom Facilities Private (Shower, Tub, Sink, Toilet)

Built-in furniture No Medicine Cabinet No Closet size 2 'x 3'

Window size 7" h x 5'9"" w

Air-conditioned yes

#### One Tribe Place 131



Room occupancy 2

Bed Type: Full
Ceiling height 9'
# of outlets 6

Bathroom Facilities Private (Shower, Tub, Sink, Toilet)

Built-in furniture No Medicine Cabinet No Closet size 2 'x 3'

Window size 7" h x 5'9"" w

Air-conditioned yes

#### One Tribe Place 135



Room occupancy 1
Bed Type: Full
Ceiling height 9'
# of outlets 6

Bathroom Facilities Private (Shower, Tub, Sink, Toilet)

Built-in furniture No Medicine Cabinet No Closet size 2 'x 3'

Window size 7" h x 5'9"" w

Air-conditioned yes

## One Tribe Place 137, 139



Room occupancy 2

Bed Type: Twin XL

Ceiling height 9' # of outlets 6

Bathroom Facilities Private (Shower, Tub, Sink, Toilet)

Built-in furniture No Medicine Cabinet No Closet size 2 'x 3'

Window size 7" h x 5'9"" w

Air-conditioned yes

## **One Tribe Place 140**



Room occupancy 3

Bed Type: Twin XL

Ceiling height 9' # of outlets 6

Bathroom Facilities Private (Shower, Tub, Sink, Toilet)

Built-in furniture No Medicine Cabinet No Closet size 2 'x 3'

Window size 7" h x 5'9"" w

Air-conditioned yes

#### One Tribe Place 1