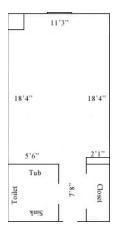

**



Room occupancy 1

Bed Type: Full
Ceiling height 9'
# of outlets 6

Bathroom Facilities Private (Shower, Tub, Sink, Toilet)

Built-in furniture No Medicine Cabinet No Closet size 2 'x 3'

Window size 7" h x 5'9"" w

Air-conditioned yes

#### One Tribe Place 159



Room occupancy 1
Bed Type: Full
Ceiling height 9'
# of outlets 6

Bathroom Facilities Private (Shower, Tub, Sink, Toilet)

Built-in furniture No Medicine Cabinet No Closet size 2 'x 3'

Window size 7" h x 5'9"" w

Air-conditioned yes

#### **One Tribe Place 161**



Room occupancy 1
Bed Type: Full
Ceiling height 9'
# of outlets 6

Bathroom Facilities Private (Shower, Tub, Sink, Toilet)

Built-in furniture No Medicine Cabinet No Closet size 2 'x 3'

Window size 7" h x 5'9"" w

Air-conditioned yes

## **One Tribe Place 163**



Room occupancy 1
Bed Type: Full
Ceiling height 9'
# of outlets 6

Bathroom Facilities Private (Shower, Tub, Sink, Toilet)

Built-in furniture No Medicine Cabinet No Closet size 2 'x 3'

Window size 7" h x 5'9"" w

Air-conditioned yes

#### One Tribe Place 165



Room occupancy 1
Bed Type: Full
Ceiling height 9'
# of outlets 6

Bathroom Facilities Private (Shower, Tub, Sink, Toilet)

Built-in furniture No Medicine Cabinet No Closet size 2 'x 3'

Window size 7" h x 5'9"" w

Air-conditioned yes

## One Tribe Place 167, 171



Room occupancy 2
Bed Type: Full
Ceiling height 9'
# of outlets 6

Bathroom Facilities Private (Shower, Tub, Sink, Toilet)

Built-in furniture No Medicine Cabinet No Closet size 2 'x 3'

Window size 7" h x 5'9"" w

Air-conditioned yes

### **One Tribe Place 169**



Roo