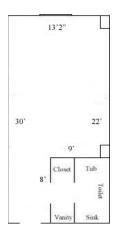

Room occupancy 2

Bed Type: Twin XL

Ceiling height 9' # of outlets 6

Bathroom Facilities Private (Shower, Tub, Sink, Toilet)

Built-in furniture No Medicine Cabinet No Closet size 2 'x 3'

Window size 7" h x 5'9"" w

Air-conditioned yes

## **One Tribe Place 140**



Room occupancy 3

Bed Type: Twin XL

Ceiling height 9' # of outlets 6

Bathroom Facilities Private (Shower, Tub, Sink, Toilet)

Built-in furniture No Medicine Cabinet No Closet size 2 'x 3'

Window size 7" h x 5'9"" w

Air-conditioned yes

#### One Tribe Place 142



Room occupancy 1
Bed Type: Full
Ceiling height 9'
# of outlets 6

Bathroom Facilities Private (Shower, Tub, Sink, Toilet)

Built-in furniture No Medicine Cabinet No Closet size 2 'x 3'

Window size 7" h x 5'9"" w

Air-conditioned yes

#### One Tribe Place 144



Room occupancy 3

Bed Type: Twin XL

Ceiling height 9' # of outlets 6

Bathroom Facilities Private (Shower, Tub, Sink, Toilet)

Built-in furniture No Medicine Cabinet No Closet size 2 'x 3'

Window size 7" h x 5'9"" w

Air-conditioned yes

## **One Tribe Place 146**



Room occupancy 3

Bed Type: Twin XL

Ceiling height 9' # of outlets 6

Bathroom Facilities Private (Shower, Tub, Sink, Toilet)

Built-in furniture No Medicine Cabinet No Closet size 2 'x 3'

Window size 7" h x 5'9"" w

Air-conditioned yes

### One Tribe Place 148, 150



Room occupancy 2
Bed Type: Full
Ceiling height 9'
# of outlets 6

Bathroom Facilities Private (Shower, Tub, Sink, Toilet)

Built-in furniture No Medicine Cabinet No Closet size 2 'x 3'

Window size 7" h x 5'9"" w

Air-conditioned yes

## One Tribe Place 14