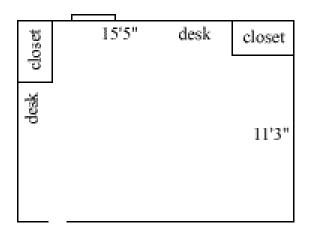

#### Nicholson 317

| closet | desk | 15'5" | closet |
|--------|------|-------|--------|
| 11'3"  |      |       | desk   |
|        |      |       | -0     |
|        |      |       |        |

| Room occupancy      | 1                    |
|---------------------|----------------------|
| Ceiling height      | 7'10"                |
| # of outlets        | 6                    |
| Sink                | no                   |
| Bathroom facilities | hall                 |
| Built in furniture  | no                   |
| Medicine cabinet    | no                   |
| Closet size         | Wardrobe 5'8(h) x    |
|                     | 2'10"(w) x 1'10" (d) |
| Window size         | 5'2"(h) x 2'11"(w)   |
| Air-conditioning    | Yes                  |
|                     |                      |