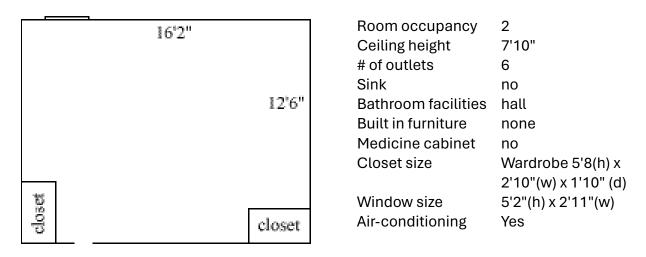

#### Nicholson 302, 304

| Room occupancy      | 2                    |
|---------------------|----------------------|
| Ceiling height      | 7'10"                |
| # of outlets        | 6                    |
| Sink                | no                   |
| Bathroom facilities | hall                 |
| Built in furniture  | no                   |
| Medicine cabinet    | no                   |
| Closet size         | Wardrobe 5'8(h) x    |
|                     | 2'10"(w) x 1'10" (d) |
| Window size         | 5'2"(h) x 2'11"(w)   |
| Air-conditioning    | Yes                  |
|                     |                      |