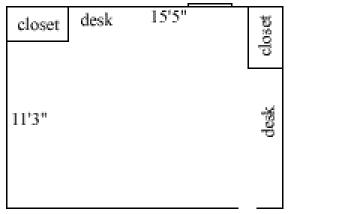

#### Nicholson 317

| closet | desk | 15'5" | closet |
|--------|------|-------|--------|
| 11'3"  |      |       | desk   |
|        |      |       | -0     |
|        |      |       |        |

| Room occupancy      | 1                    |
|---------------------|----------------------|
| Ceiling height      | 7'10"                |
| # of outlets        | 6                    |
| Sink                | no                   |
| Bathroom facilities | hall                 |
| Built in furniture  | no                   |
| Medicine cabinet    | no                   |
| Closet size         | Wardrobe 5'8(h) x    |
|                     | 2'10"(w) x 1'10" (d) |
| Window size         | 5'2"(h) x 2'11"(w)   |
| Air-conditioning    | Yes                  |
|                     |                      |