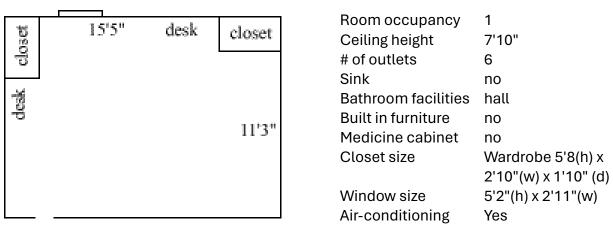

#### Nicholson 317

| closet | desk | 15'5" | closet |
|--------|------|-------|--------|
| 11'3"  |      |       | desk   |
|        |      |       | -0     |
|        |      |       |        |

| Room occupancy      | 1                    |
|---------------------|----------------------|
| Ceiling height      | 7'10"                |
| # of outlets        | 6                    |
| Sink                | no                   |
| Bathroom facilities | hall                 |
| Built in furniture  | no                   |
| Medicine cabinet    | no                   |
| Closet size         | Wardrobe 5'8(h) x    |
|                     | 2'10"(w) x 1'10" (d) |
| Window size         | 5'2"(h) x 2'11"(w)   |
| Air-conditioning    | Yes                  |
|                     |                      |