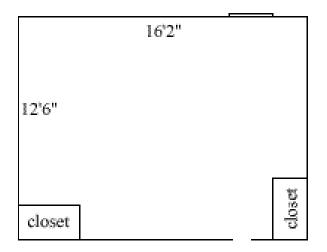

#### Nicholson 320

| Room occupancy      | 2                    |
|---------------------|----------------------|
| Ceiling height      | 7'10"                |
| # of outlets        | 6                    |
| Sink                | no                   |
| Bathroom facilities | hall                 |
| Built in furniture  | no                   |
| Medicine cabinet    | no                   |
| Closet size         | Wardrobe 5'8(h) x    |
|                     | 2'10"(w) x 1'10" (d) |
| Window size         | 5'2"(h) x 2'11"(w)   |
| Air-conditioning    | Yes                  |