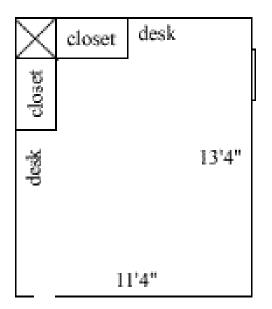

| desk | 15'5" | closet |
|--------|------|-------|--------|
| 11'3"  |      |       | desk   |
|        |      |       | -0     |
|        |      |       |        |

| Room occupancy      | 1                    |
|---------------------|----------------------|
| Ceiling height      | 7'10"                |
| # of outlets        | 6                    |
| Sink                | no                   |
| Bathroom facilities | hall                 |
| Built in furniture  | no                   |
| Medicine cabinet    | no                   |
| Closet size         | Wardrobe 5'8(h) x    |
|                     | 2'10"(w) x 1'10" (d) |
| Window size         | 5'2"(h) x 2'11"(w)   |
| Air-conditioning    | Yes                  |
|                     |                      |

#### Nicholson 320



| Room occupancy      | 2                    |
|---------------------|----------------------|
| Ceiling height      | 7'10"                |
| # of outlets        | 6                    |
| Sink                | no                   |
| Bathroom facilities | hall                 |
| Built in furniture  | no                   |
| Medicine cabinet    | no                   |
| Closet size         | Wardrobe 5'8(h) x    |
|                     | 2'10"(w) x 1'10" (d) |
| Window size         | 5'2"(h) x 2'11"(w)   |
| Air-conditioning    | Yes                  |