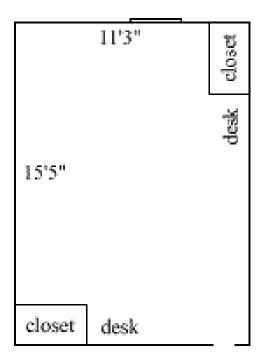

### Nicholson 306, 308

| Room occupancy      | 2                    |
|---------------------|----------------------|
| Ceiling height      | 7'10"                |
| # of outlets        | 6                    |
| Sink                | no                   |
| Bathroom facilities | hall                 |
| Built in furniture  | no                   |
| Medicine cabinet    | no                   |
| Closet size         | Wardrobe 5'8(h) x    |
|                     | 2'10"(w) x 1'10" (d) |
| Window size         | 5'2"(h) x 2'11"(w)   |
| Air-conditioning    | Yes                  |
|                     |                      |