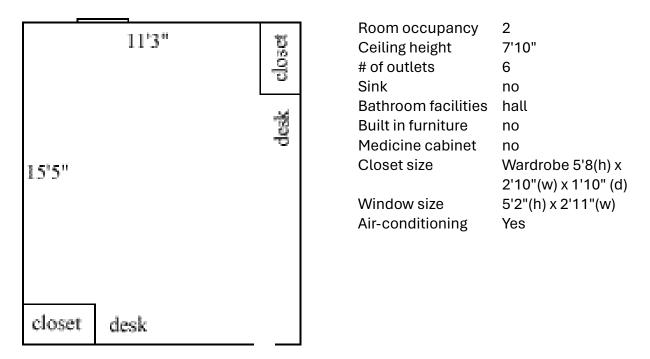

#### Nicholson 302, 304

| Room occupancy      | 2                    |
|---------------------|----------------------|
| Ceiling height      | 7'10"                |
| # of outlets        | 6                    |
| Sink                | no                   |
| Bathroom facilities | hall                 |
| Built in furniture  | no                   |
| Medicine cabinet    | no                   |
| Closet size         | Wardrobe 5'8(h) x    |
|                     | 2'10"(w) x 1'10" (d) |
| Window size         | 5'2"(h) x 2'11"(w)   |
| Air-conditioning    | Yes                  |
|                     |                      |