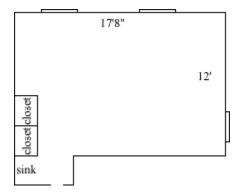

## Madison 347, 348, 349, 352, 353

Room occupancy 2 Ceiling height 9 # of outlets 5 Sink yes Bathroom Facilities hall Built in furniture shelves Medicine Cabinet yes Closet size 2'7" x 2' Window size 3' x 5' Air conditioned yes

Floor plans are provided to demonstrate differences between room types. Individual rooms vary. All dimensions and square footage are approximate and should not be relied upon as representation, express or implied, of your actual assigned room.