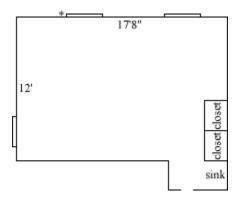

## Madison 350, 351

Room occupancy 2 Ceiling height 9 # of outlets 5 Sink ves Bathroom Facilities hall shelves Built in furniture Medicine Cabinet yes Closet size 2'7" x 2' Window size 3 -3' x 5' Air conditioned yes

Floor plans are provided to demonstrate differences between room types. Individual rooms vary. All dimensions and square footage are approximate and should not be relied upon as representation, express or implied, of your actual assigned room.