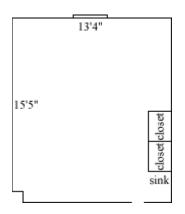

## Madison 346, 354

Room occupancy 2 9 Ceiling height 5 # of outlets Sink ves Bathroom Facilities hall Built in furniture shelves Medicine Cabinet yes Closet size 2'7" x 2' Window size 3 -3' x 5' Air conditioned yes

Floor plans are provided to demonstrate differences between room types. Individual rooms vary. All dimensions and square footage are approximate and should not be relied upon as representation, express or implied, of your actual assigned room.