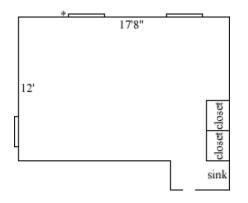

## Madison 147, 148, 149, 152, 153

| Room occupancy      | 2          |
|---------------------|------------|
| Ceiling height      | 9          |
| # of outlets        | 5          |
| Sink                | yes        |
| Bathroom Facilities | hall       |
| Built in furniture  | shelves    |
| Medicine Cabinet    | yes        |
| Closet size         | 2'7" x 2'  |
| Window size         | 3 -3' x 5' |
| Air conditioned     | yes        |
|                     |            |

| Room occupancy      | 2         |
|---------------------|-----------|
| Ceiling height      | 9         |
| # of outlets        | 5         |
| Sink                | yes       |
| Bathroom Facilities | hall      |
| Built in furniture  | shelves   |
| Medicine Cabinet    | yes       |
| Closet size         | 2'7" x 2' |
| Window size         | 3' x 5'   |
| Air conditioned     | yes       |
|                     |           |

Floor plans are provided to demonstrate differences between room types. Individual rooms vary. All dimensions and square footage are approximate and should not be relied upon as representation, express or implied, of your actual assigned room.