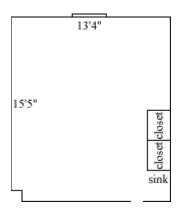

## Madison 150, 151

| Room occupancy                         | 2          |  |
|----------------------------------------|------------|--|
| Ceiling height                         | 9          |  |
| # of outlets                           | 5          |  |
| Sink                                   | yes        |  |
| Bathroom Facilities                    | hall       |  |
| Built in furniture                     | shelves    |  |
| Medicine Cabinet                       | yes        |  |
| Closet size                            | 2'7" x 2'  |  |
| Window size                            | 3 -3' x 5' |  |
| * in room 151 there are only 2 windows |            |  |
| The starred window is not present.     |            |  |
| Air conditioned                        | yes        |  |
|                                        |            |  |

Floor plans are provided to demonstrate differences between room types. Individual rooms vary. All dimensions and square footage are approximate and should not be relied upon as representation, express or implied, of your actual assigned room.