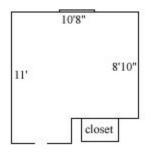

### Lemon 210, 216, 220, 234, 240

| Room occupancy      | 2           |
|---------------------|-------------|
| Ceiling height      | 9'          |
| # of outlets        | 6           |
| Sink                | no          |
| Bathroom Facilities | suite       |
| Built-in furniture  | no          |
| Medicine Cabinet    | no          |
| Closet size         | 3'3 x 2'2"  |
| Window size         | 3'6" x 4'6" |
| Air-conditioned     | yes         |
|                     |             |