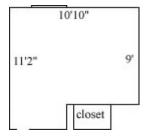

### Lemon 224

| Room occupancy      | 1          |
|---------------------|------------|
| Ceiling height      | 9'         |
| # of outlets        | 6          |
| Sink                | no         |
| Bathroom Facilities | private    |
| Built-in furniture  | no         |
| Medicine Cabinet    | no         |
| Closet size         | 3'3 x 2'2" |
| Window size         | 8' x 9'    |
| Air-conditioned     | yes        |
|                     |            |