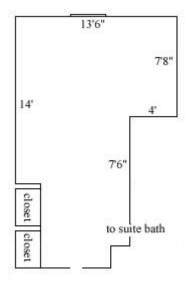

## Lemon 212, 218, 236, 242

| Room occupancy             | 2           |
|----------------------------|-------------|
| Ceiling height             | 9'          |
| # of outlets               | 6           |
| Sink                       | no          |
| <b>Bathroom Facilities</b> | suite       |
| Built-in furniture         | no          |
| Medicine Cabinet           | no          |
| Closet size                | 3'3 x 2'2"  |
| Window size                | 3'6" x 4'6" |
| Air-conditioned            | yes         |
|                            |             |