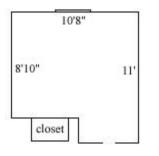

### Lemon 210, 216, 220, 234, 240

| Room occupancy      | 2           |
|---------------------|-------------|
| Ceiling height      | 9'          |
| # of outlets        | 6           |
| Sink                | no          |
| Bathroom Facilities | suite       |
| Built-in furniture  | no          |
| Medicine Cabinet    | no          |
| Closet size         | 3'3 x 2'2"  |
| Window size         | 3'6" x 4'6" |
| Air-conditioned     | yes         |
|                     |             |