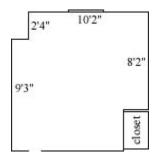

| no          |
| <b>Bathroom Facilities</b> | hall        |
| Built-in furniture         | no          |
| Medicine Cabinet           | no          |
| Closet size                | 3'3 x 2'2"  |
| Window size                | 3'6" x 4'6" |
| Air-conditioned            | yes         |

### Lemon 249



| Room occupancy      | 1           |
|---------------------|-------------|
| Ceiling height      | 9'          |
| # of outlets        | 5           |
| Sink                | no          |
| Bathroom Facilities | hall        |
| Built-in furniture  | no          |
| Medicine Cabinet    | no          |
| Closet size         | 3'3 x 2'2"  |
| Window size         | 3'6" x 4'6" |
| Air-conditioned     | yes         |
|                     |             |

1

Deem eeeuneneu

## Lemon 250



| Room occupancy      | 1           |
|---------------------|-------------|
| Ceiling height      | 9'          |
| # of outlets        | 6           |
| Sink                | no          |
| Bathroom Facilities | hall        |
| Built-in furniture  | no          |
| Medicine Cabinet    | no          |
| Closet size         | 3'3 x 2'2"  |
| Window size         | 3'6" x 4'6" |
| Air-conditioned     | yes         |
|                     |             |