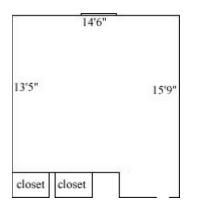

#### Lemon 208

| Lemon | 209, | 213 |
|-------|------|-----|
|-------|------|-----|

| Room occupancy             | 2           |
|----------------------------|-------------|
| Ceiling height             | 9'          |
| # of outlets               | 8           |
| Sink                       | no          |
| <b>Bathroom Facilities</b> | hall        |
| Built-in furniture         | no          |
| Medicine Cabinet           | no          |
| Closet size                | 3'3 x 2'2"  |
| Window size                | 3'6" x 4'6" |
| Air-conditioned            | yes         |