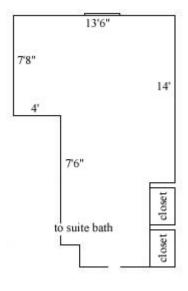

## Lemon 212, 218, 236, 242

| Room occupancy             | 2           |
|----------------------------|-------------|
| Ceiling height             | 9'          |
| # of outlets               | 6           |
| Sink                       | no          |
| <b>Bathroom Facilities</b> | suite       |
| Built-in furniture         | no          |
| Medicine Cabinet           | no          |
| Closet size                | 3'3 x 2'2"  |
| Window size                | 3'6" x 4'6" |
| Air-conditioned            | yes         |
|                            |             |