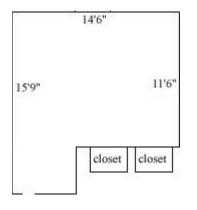

## Lemon 212, 218, 236, 242

| Room occupancy             | 2           |
|----------------------------|-------------|
| Ceiling height             | 9'          |
| # of outlets               | 6           |
| Sink                       | no          |
| <b>Bathroom Facilities</b> | suite       |
| Built-in furniture         | no          |
| Medicine Cabinet           | no          |
| Closet size                | 3'3 x 2'2"  |
| Window size                | 3'6" x 4'6" |
| Air-conditioned            | yes         |
|                            |             |