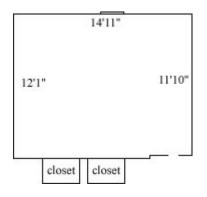

## Lemon 203

| Room occupancy      | 2           |
|---------------------|-------------|
| Ceiling height      | 9'          |
| # of outlets        | 7           |
| Sink                | no          |
| Bathroom Facilities | hall        |
| Built-in furniture  | no          |
| Medicine Cabinet    | no          |
| Closet size         | 3'3 x 2'2"  |
| Window size         | 3'6" x 4'6" |
| Air-conditioned     | yes         |