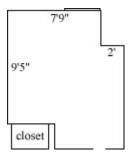

| 3'6" x 4'6" |
| Air-conditioned     | yes         |

### Lemon 246



#### Room occupancy 2 9' Ceiling height # of outlets 8 Sink no Bathroom Facilities hall Built-in furniture no Medicine Cabinet no Closet size 3'3 x 2'2" Window size 3'6" x 4'6" Air-conditioned yes

### Lemon 247



| Room occupancy             | 2           |
|----------------------------|-------------|
| Ceiling height             | 9'          |
| # of outlets               | 7           |
| Sink                       | no          |
| <b>Bathroom Facilities</b> | hall        |
| Built-in furniture         | no          |
| Medicine Cabinet           | no          |
| Closet size                | 3'3 x 2'2"  |
| Window size                | 3'6" x 4'6" |
| Air-conditioned            | yes         |

### Lemon 249



| Room occupancy      | 1           |
|---------------------|-------------|
| Ceiling height      | 9'          |
| # of outlets        | 5           |
| Sink                | no          |
| Bathroom Facilities | hall        |
| Built-in furniture  | no          |
| Medicine Cabinet    | no          |
| Closet size         | 3'3 x 2'2"  |
| Window size         | 3'6" x 4'6" |
| Air-conditioned     | yes         |
|                     |             |

1

Deem eeeuneneu

## Lemon 250



| Room occupancy      | 1           |
|---------------------|-------------|
| Ceiling height      | 9'          |
| # of outlets        | 6           |
| Sink                | no          |
| Bathroom Facilities | hall        |
| Built-in furniture  | no          |
| Medicine Cabinet    | no          |
|