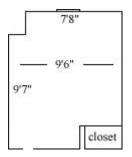

#### Lemon 201

| Room occupancy      | 1           |
|---------------------|-------------|
| Ceiling height      | 9'          |
| # of outlets        | 5           |
| Sink                | no          |
| Bathroom Facilities | hall        |
| Built-in furniture  | no          |
| Medicine Cabinet    | no          |
| Closet size         | 3'3" x 2'2" |
| Window size         | 3'6" x 4'6" |
| Air-conditioned     | Yes         |
|                     |             |