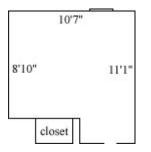

### Lemon 205A

| Room occupancy      | 1           |
|---------------------|-------------|
| Ceiling height      | 9'          |
| # of outlets        | 5           |
| Sink                | no          |
| Bathroom Facilities | hall        |
| Built-in furniture  | no          |
| Medicine Cabinet    | no          |
| Closet size         | 3'3 x 2'2"  |
| Window size         | 3'6" x 4'6" |
| Air-conditioned     | yes         |
|                     |             |