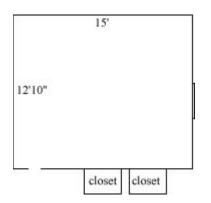

### Lemon 210, 216, 220, 234, 240

| Room occupancy      | 2           |
|---------------------|-------------|
| Ceiling height      | 9'          |
| # of outlets        | 6           |
| Sink                | no          |
| Bathroom Facilities | suite       |
| Built-in furniture  | no          |
| Medicine Cabinet    | no          |
| Closet size         | 3'3 x 2'2"  |
| Window size         | 3'6" x 4'6" |
| Air-conditioned     | yes         |
|                     |             |