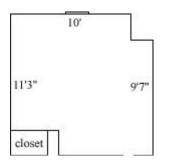

#### Lemon 202

| Room occupancy      | 1           |
|---------------------|-------------|
| Ceiling height      | 9'          |
| # of outlets        | 6           |
| Sink                | no          |
| Bathroom Facilities | hall        |
| Built-in furniture  | no          |
| Medicine Cabinet    | no          |
| Closet size         | 3'3 x 2'2"  |
| Window size         | 2'9" x 5'4" |
| Air-conditioned     | yes         |