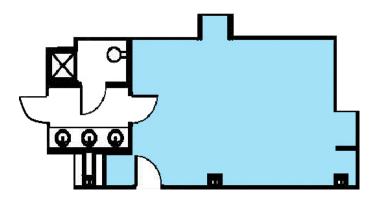

## Blue Rooms (0412-0432)

Ceiling Height—10 feet (Some areas may be sloped due to roof line)

Occupancy—3

Bathroom—Suite

Outlets—5

Closets—3

Air Conditioned—Yes

Approximate Window Measurement 4'8" x 2' 7"

Approximate Room Measurement 17' x 20'