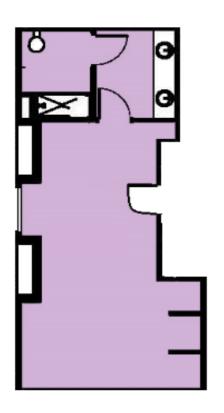

## Purple Rooms (4003, 4041)

Ceiling Height— 10 feet Some areas may be sloped due to roof line)

Occupancy—3

Bathroom—Private

Outlets—5

Closets—3

Air Conditioned—Yes

Approximate Window Measurement 4'8" x 2' 7"

Approximate Room Measurement 21' x 14'

Floor plans are provided to demonstrate differences between room types. Individual rooms vary. All dimensions and square footage are approximate and should not be relied upon as representation, express or implied, of your actual assigned room.