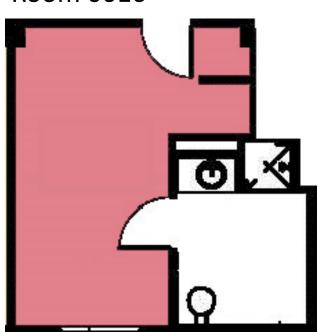

## Room 0016

Ceiling Height—9 feet

Occupancy—2

Bathroom—Private

Outlets—4

Closets—2 (24" x 30")

Air Conditioned—Yes

**Approximate Window Measurement** 5'3" x 3' 10"

Approximate Room Measurement 17' x 10' 6"