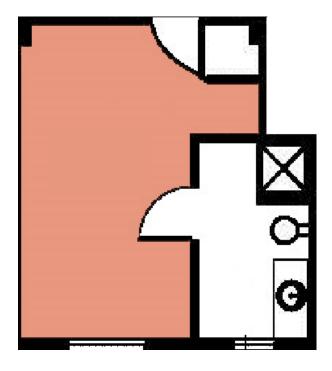

## Orange Rooms (2018, 2019, 3018, 3019)

Ceiling Height—9 feet

Occupancy—2

Bathroom—Private

Outlets—4

Closets-2 (24" x 30")

Air Conditioned—Yes

**Approximate Window Measurement** 5'4" x 3' 10"

**Approximate Room Measurement** 17' x 10' 6 "

Floor plans are provided to demonstrate differences between room types. Individual rooms vary. All dimensions and square footage are approximate and should not be relied upon as representation, express or implied, of your actual assigned room.