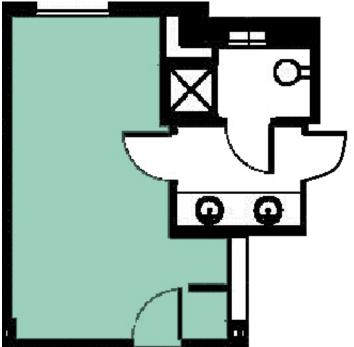

## **Green Rooms**

Ceiling Height—9 feet Occupancy—2 (RA room is a single occupancy) Bathroom—Suite Outlets—4 Closets-2 (24" x 30") Air Conditioned—Yes **Approximate Window Measurement** 5'4" x 3' 10" **Approximate Room Measurement** 19' x 10' 6"

Floor plans are provided to demonstrate differences between room types. Individual rooms vary. All dimensions and square footage are approximate and should not be relied upon as representation, express or implied, of your actual assigned room.