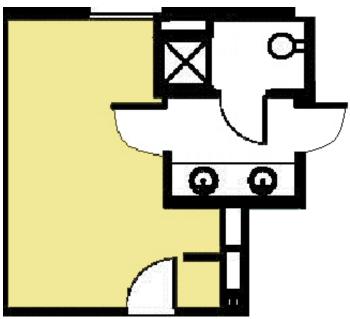

## **Yellow Rooms**

Ceiling Height—9 feet Occupancy—2 (RA room is a single occupancy) Bathroom—Suite Outlets-4 Closets-2 (24" x 30") Air Conditioned—Yes **Approximate Window Measurement** 5'4" x 3' 10" Approximate Room Measurement

17' x 10' 6"

Floor plans are provided to demonstrate differences between room types. Individual rooms vary. All dimensions and square footage are approximate and should not be relied upon as representation, express or implied, of your actual assigned room.