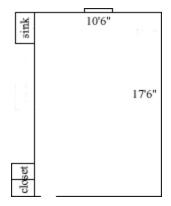

### Jefferson 319

Room occupancy 1
Ceiling height 7'10"
# of outlets 4
Sink yes
Bathroom Facilities hall
Built-in furniture no
Medicine Cabinet no

Closet size 2'10" x 2'

Window size 4'6" h x 3'10" w

Air-conditioned yes