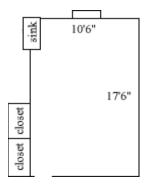

#### Jefferson 301

Room occupancy 2
Ceiling height 7'10"
# of outlets 3
Sink yes
Bathroom Facilities hall
Built-in furniture yes
Medicine Cabinet no

Closet size 2'10" x 2'

Window size 2 - 4'6" h x 3'10" w

1 - 2'6" h x 1'7" w

Air-conditioned yes