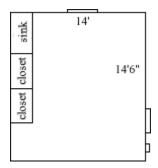

#### Jefferson 301

Room occupancy 2
Ceiling height 7'10"
# of outlets 3
Sink yes
Bathroom Facilities hall
Built-in furniture yes
Medicine Cabinet no

Closet size 2'10" x 2'

Window size 2 - 4'6" h x 3'10" w

1 - 2'6" h x 1'7" w

Air-conditioned yes