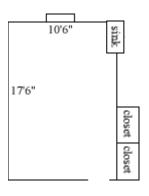

### Jefferson 303, 322, 326, 330

Room occupancy 2
Ceiling height 7'10"
# of outlets 4
Sink yes
Bathroom Facilities hall
Built-in furniture no
Medicine Cabinet no

Closet size 2'10" x 2'

Window size 4'6" h x 3'10" w

Air-conditioned yes