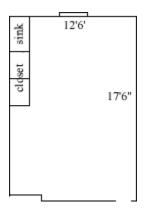

#### Jefferson 304

Room occupancy 2
Ceiling height 7'10"
# of outlets 4
Sink yes
Bathroom Facilities hall
Built-in furniture no
Medicine Cabinet no

Closet size 2'10" x 2'

Window size 4'6" h x 3'10" w

Air-conditioned yes