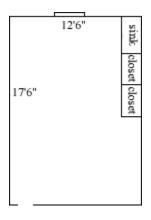

### Jefferson 303, 322, 326, 330

Room occupancy 2
Ceiling height 7'10"
# of outlets 4
Sink yes
Bathroom Facilities hall
Built-in furniture no
Medicine Cabinet no

Closet size 2'10" x 2'

Window size 4'6" h x 3'10" w

Air-conditioned yes