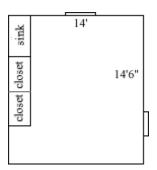

### Jefferson 305, 308, 309

Room occupancy 2
Ceiling height 7'10"
# of outlets 4
Sink yes
Bathroom Facilities hall
Built-in furniture no
Medicine Cabinet no
Closet size 2'10" x 2'

Closet size 2'10" x 2'
Window size 4'6 x 3'10"

Air-conditioned yes