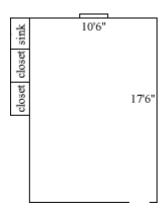

#### Jefferson 304

Room occupancy 2
Ceiling height 7'10"
# of outlets 4
Sink yes
Bathroom Facilities hall
Built-in furniture no
Medicine Cabinet no

Closet size 2'10" x 2'

Window size 4'6" h x 3'10" w

Air-conditioned yes