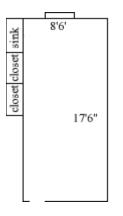

# Jefferson 231

| Room occupancy             | 2                |
|----------------------------|------------------|
| Ceiling height             | 7'10"            |
| # of outlets               | 4                |
| Sink                       | yes              |
| <b>Bathroom Facilities</b> | hall             |
| Built-in furniture         | no               |
| Medicine Cabinet           | no               |
| Closet size                | 2'10 x 2'        |
| Window size                | 4'6" h x 3'10" w |
| Air-conditioned            | yes              |