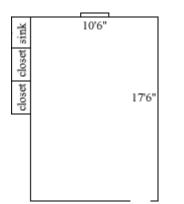

# Jefferson 203, 223, 226, 230

| Room occupancy      | 2               |
|---------------------|-----------------|
| Ceiling height      | 7'10"           |
| # of outlets        | 4               |
| Sink                | yes             |
| Bathroom Facilities | hall            |
| Built-in furniture  | no              |
| Medicine Cabinet    | no              |
| Closet size         | 2'10" x 2'      |
| Window size         | 5'6" h x 3'8" w |
| Air-conditioned     | yes             |