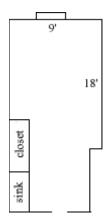

# Jefferson 201, 232

| Room occupancy      | 2                |
|---------------------|------------------|
| Ceiling height      | 7'10"            |
| # of outlets        | 3                |
| Sink                | yes              |
| Bathroom Facilities | hall             |
| Built-in furniture  | no               |
| Medicine Cabinet    | no               |
| Closet size         | 2'10 x 2'        |
| Window size         | 4'6" h x 3'10" w |
| Air-conditioned     | yes              |
|                     |                  |