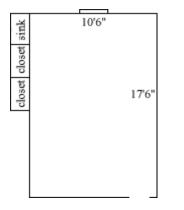

# Jefferson 204, 211

| Room occupancy      | 2               |
|---------------------|-----------------|
| Ceiling height      | 7'10"           |
| # of outlets        | 4               |
| Sink                | yes             |
| Bathroom Facilities | hall            |
| Built-in furniture  | no              |
| Medicine Cabinet    | no              |
| Closet size         | 2'10" x 2'      |
| Window size         | 5'6" h x 3'8" w |
| Air-conditioned     | yes             |