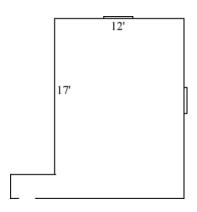

### Jefferson B14

Room occupancy 2
Ceiling height 7'10"
# of outlets 4
Sink yes
Bathroom Facilities hall
Built-in furniture no
Medicine Cabinet no
Closet size 2'10" x 2'

Window size 3'10" h x 3'8" w

Air-conditioned yes

Floor plans are provided to demonstrate differences between room types. Individual rooms vary. All dimensions and square footage are approximate and should not be relied upon as representation, express or implied, of your actual assigned room.