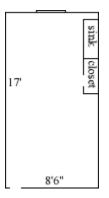

### Jefferson B3, B28

Room occupancy 1
Ceiling height 7'10"
# of outlets 4
Sink yes
Bathroom Facilities hall
Built-in furniture no
Medicine Cabinet no

Closet size 2'10" x 2'

Window size 3'10" h x 3'8" w

Air-conditioned yes

#### Jefferson B4

Room occupancy 1
Ceiling height 7'10"
# of outlets 4
Sink yes
Bathroom Facilities hall
Built-in furniture no
Medicine Cabinet no

Closet size 2'10" x 2'

Window size 3'10" h x 3'8" w

Air-conditioned yes