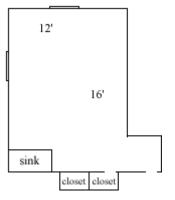

### Jefferson B5, B9

Room occupancy 2
Ceiling height 7'10"
# of outlets 4
Sink yes
Bathroom Facilities hall
Built-in furniture no
Medicine Cabinet no

Closet size 2'10" x 2'

Window size 3'10" h x 3'8" w

Air-conditioned yes

### Jefferson B6, B10

Room occupancy 2
Ceiling height 7'10"
# of outlets 4
Sink yes
Bathroom Facilities hall
Built-in furniture no
Medicine Cabinet no

Closet size 2'10" x 2'

Window size 3'10" h x 3'8" w

Air-conditioned yes