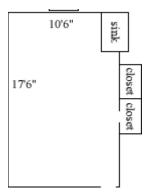

### Jefferson B14

Room occupancy 2
Ceiling height 7'10"
# of outlets 4
Sink yes
Bathroom Facilities hall
Built-in furniture no
Medicine Cabinet no
Closet size 2'10" x 2'

Window size 3'10" h x 3'8" w

Air-conditioned yes

Floor plans are provided to demonstrate differences between room types. Individual rooms vary. All dimensions and square footage are approximate and should not be relied upon as representation, express or implied, of your actual assigned room.