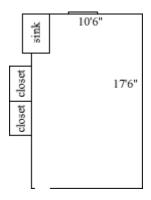

### Jefferson B3, B28

Room occupancy 1
Ceiling height 7'10"
# of outlets 4
Sink yes
Bathroom Facilities hall
Built-in furniture no
Medicine Cabinet no

Closet size 2'10" x 2'

Window size 3'10" h x 3'8" w

Air-conditioned yes

Floor plans are provided to demonstrate differences between room types. Individual rooms vary. All dimensions and square footage are approximate and should not be relied upon as representation, express or implied, of your actual assigned room.

#### Jefferson B4

Room occupancy 1
Ceiling height 7'10"
# of outlets 4
Sink yes
Bathroom Facilities hall
Built-in furniture no
Medicine Cabinet no

Closet size 2'10" x 2'

Window size 3'10" h x 3'8" w

Air-conditioned yes