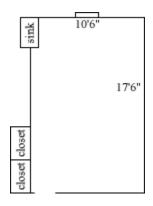

### Jefferson B20, B24

Room occupancy 2 Ceiling height 7'10" # of outlets 4 Sink yes Bathroom Facilities hall Built-in furniture no Medicine Cabinet no Closet size

1 closet

wardrobe in B24

3'10" h x 3'8" w Window size

Air-conditioned yes