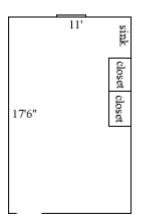

### Jefferson B5, B9

Room occupancy 2
Ceiling height 7'10"
# of outlets 4
Sink yes
Bathroom Facilities hall
Built-in furniture no
Medicine Cabinet no

Closet size 2'10" x 2'

Window size 3'10" h x 3'8" w

Air-conditioned yes

### Jefferson B6, B10

Room occupancy 2
Ceiling height 7'10"
# of outlets 4
Sink yes
Bathroom Facilities hall
Built-in furniture no
Medicine Cabinet no

Closet size 2'10" x 2'

Window size 3'10" h x 3'8" w

Air-conditioned yes

### Jefferson B7, B11

Room occupancy 2
Ceiling height 7'10"
# of outlets 4
Sink yes
Bathroom Facilities hall
Built-in furniture no
Medicine Cabinet no
Closet size 2'10" x 2'

Window size 3'10" h x 3'8" w

Air-conditioned yes