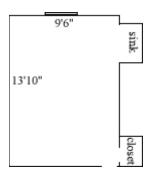

### Jefferson B7, B11

Room occupancy 2
Ceiling height 7'10"
# of outlets 4
Sink yes
Bathroom Facilities hall
Built-in furniture no
Medicine Cabinet no
Closet size 2'10" x 2'

Window size 3'10" h x 3'8" w

Air-conditioned yes