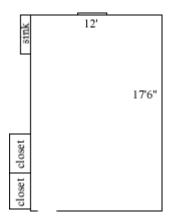

### Jefferson B5, B9

Room occupancy 2
Ceiling height 7'10"
# of outlets 4
Sink yes
Bathroom Facilities hall
Built-in furniture no
Medicine Cabinet no

Closet size 2'10" x 2'

Window size 3'10" h x 3'8" w

Air-conditioned yes

### Jefferson B6, B10

Room occupancy 2
Ceiling height 7'10"
# of outlets 4
Sink yes
Bathroom Facilities hall
Built-in furniture no
Medicine Cabinet no

Closet size 2'10" x 2'

Window size 3'10" h x 3'8" w

Air-conditioned yes

### Jefferson B7, B11

Room occupancy 2
Ceiling height 7'10"
# of outlets 4
Sink yes
Bathroom Facilities hall
Built-in furniture no
Medicine Cabinet no
Closet size 2'10" x 2'

Window size 3'10" h x 3'8" w

Air-conditioned yes

### Jefferson B8, B12

Room occupancy 2
Ceiling height 7'10"
# of outlets 4
Sink yes
Bathroom Facilities hall
Built-in furniture no
Medicine Cabinet no

Closet size 2'10" x 2' Window size 3'10" h x 3'8" w