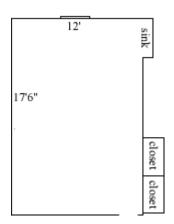

### Jefferson B20, B24

Room occupancy 2 Ceiling height 7'10" # of outlets 4 Sink yes Bathroom Facilities hall Built-in furniture no Medicine Cabinet no Closet size

1 closet

wardrobe in B24

3'10" h x 3'8" w Window size

Air-conditioned yes

### Jefferson B22, B26

Room occupancy 2 Ceiling height 7'10" # of outlets 4 Sink yes Bathroom Facilities hall Built-in furniture no Medicine Cabinet no

Closet size 2'10" x 2'

3'10" h x 3'8" w Window size

Air-conditioned yes

Floor plans are provided to demonstrate differences between room types. Individual rooms vary. All dimensions and square footage are approximate and should not be relied upon as representation, express or implied, of your actual assigned room.