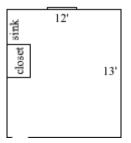

### Jefferson B3, B28

Room occupancy 1
Ceiling height 7'10"
# of outlets 4
Sink yes
Bathroom Facilities hall
Built-in furniture no
Medicine Cabinet no

Closet size 2'10" x 2'

Window size 3'10" h x 3'8" w

Air-conditioned yes

Floor plans are provided to demonstrate differences between room types. Individual rooms vary. All dimensions and square footage are approximate and should not be relied upon as representation, express or implied, of your actual assigned room.