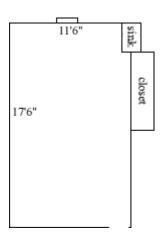

### Jefferson B14

Room occupancy 2
Ceiling height 7'10"
# of outlets 4
Sink yes
Bathroom Facilities hall
Built-in furniture no
Medicine Cabinet no
Closet size 2'10" x 2'

Window size 3'10" h x 3'8" w

Air-conditioned yes

Floor plans are provided to demonstrate differences between room types. Individual rooms vary. All dimensions and square footage are approximate and should not be relied upon as representation, express or implied, of your actual assigned room.