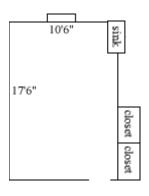

#### **Jefferson 101**

Room occupancy 2 7'10" Ceiling height # of outlets Sink yes Bathroom Facilities hall Built-in furniture no Medicine Cabinet no Closet size 2'10" 2' Window size 5'6" h x 3'8" w

Air-conditioned yes

#### Jefferson 103

Room occupancy 2 7'10" Ceiling height # of outlets 4 Sink yes Bathroom Facilities hall Built-in furniture no Medicine Cabinet no Closet size 2'10" x 2' Window size 5'6" h x 3'8" w

Air-conditioned yes