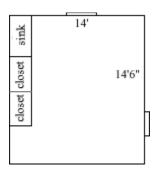

### Jefferson 128

Room occupancy 2
Ceiling height 7'10"
# of outlets 4
Sink yes
Bathroom Facilities hall
Built-in furniture no
Medicine Cabinet no

Closet size 2'10" x 2' Window size 5'6" h x 3'8" w

Air-conditioned yes

#### Jefferson 130

Room occupancy 2
Ceiling height 7'10"
# of outlets 3
Sink yes
Bathroom Facilities hall
Built-in furniture no
Medicine Cabinet no
Closet size 2'10 x 2'

Window size 4'6" h x 3'10" w

Air-conditioned yes