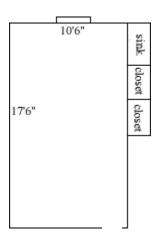

### **Jefferson 104, 129**

Room occupancy 1 7'10" Ceiling height # of outlets Sink yes Bathroom Facilities hall Built-in furniture no Medicine Cabinet no Closet size 2'10" x 2' 5'6" h x 3'8" w Window size

Air-conditioned yes

Floor plans are provided to demonstrate differences between room types. Individual rooms vary. All dimensions and square footage are approximate and should not be relied upon as representation, express or implied, of your actual assigned room.