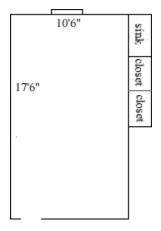

### Jefferson 105, 109, 122, 126

Room occupancy 2
Ceiling height 7'10"
# of outlets 4
Sink yes
Bathroom Facilities hall
Built-in furniture no
Medicine Cabinet no

Closet size 2'10" x 2' Window size 5'6" h x 3'8" w

Air-conditioned yes

### Jefferson 106, 110, 123, 127

Room occupancy 2
Ceiling height 7'10"
# of outlets 4
Sink yes
Bathroom Facilities hall
Built-in furniture no
Medicine Cabinet no

Closet size 2'10" x 2' Window size 5'6" h x 3'8" w

## Jefferson 107, 108, 111, 112, 118, 120, 121, 124, 125

Room occupancy 2 Ceiling height 7'10" # of outlets 4 Sink ves Bathroom Facilities hall Built-in furniture no Medicine Cabinet no Closet size 2'10" x 2' Window size 5'6" h x 3'8" w

Air-conditioned yes

Floor plans are provided to demonstrate differences between room types. Individual rooms vary. All dimensions and square footage are approximate and should not be relied upon as representation, express or implied, of your actual assigned room.