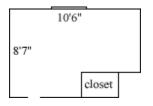

#### Hardy 255, 355, 387

Room occupancy 1 9' Ceiling height # of outlets 6 Sink no Bathroom Facilities hall Built-in furniture no Medicine Cabinet no Closet size 3'3" x 2' Window size 3'7" x 4'3"

Air-conditioned yes

Floor plans are provided to demonstrate differences between room types. Individual rooms vary. All dimensions and square footage are approximate and should not be relied upon as representation, express or implied, of your actual assigned room.