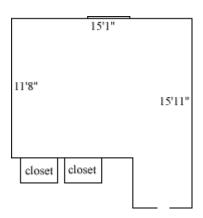

#### Hardy 351

Room occupancy 1 9' Ceiling height # of outlets 5 Sink no Bathroom Facilities hall Built-in furniture no Medicine Cabinet no Closet size 3'3" x 2' Window size 3'7" x 4'3" Air-conditioned yes

### Hardy 352

Room occupancy 1 9' Ceiling height # of outlets 6 Sink no Bathroom Facilities hall Built-in furniture no **Medicine Cabinet** no Closet size 3'3" x 2' Window size 3'7" x 4'3" Air-conditioned

ves

### Hardy 353

Room occupancy 2 Ceiling height 9' # of outlets 6 Sink no Bathroom Facilities hall Built-in furniture no Medicine Cabinet no Closet size 3'3" x 2' 3'7" x 4'3" Window size Air-conditioned yes

Floor plans are provided to demonstrate differences between room types. Individual rooms vary. All dimensions and square footage are approximate and should not be relied upon as representation, express or implied, of your actual assigned room.