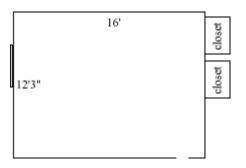

#### Hardy 369

Room occupancy 2 Ceiling height 9' # of outlets 9 Sink no Bathroom Facilities hall Built-in furniture no **Medicine Cabinet** no Closet size 3'3" x 2' Window size 3'7" x 4'3"

Air-conditioned yes

Floor plans are provided to demonstrate differences between room types. Individual rooms vary. All dimensions and square footage are approximate and should not be relied upon as representation, express or implied, of your actual assigned room.