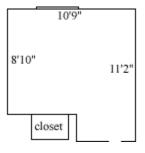

Hardy 363, 367, 379, 383

1 Room occupancy Ceiling height 9' # of outlets 6 Sink no Bathroom Facilities hall Built-in furniture no Medicine Cabinet no Closet size 3'3" x 2' 3'7" x 4'3" Window size Air-conditioned yes

Floor plans are provided to demonstrate differences between room types. Individual rooms vary. All dimensions and square footage are approximate and should not be relied upon as representation, express or implied, of your actual assigned room.