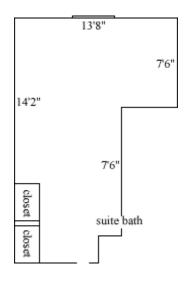

#### Hardy 360, 366, 370, 382, 386, 392

Room occupancy 2 9' Ceiling height 7 # of outlets Sink no Bathroom Facilities suite Built-in furniture no Medicine Cabinet no Closet size 3'3" x 2' Window size 3'7" x 4'2" Air-conditioned Yes

Floor plans are provided to demonstrate differences between room types. Individual rooms vary. All dimensions and square footage are approximate and should not be relied upon as representation, express or implied, of your actual assigned room.