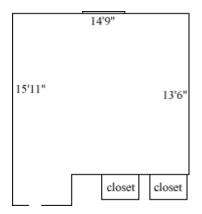

### Hardy 361, 365, 377, 381

Room occupancy 1 9' Ceiling height 5 # of outlets Sink no Bathroom Facilities hall Built-in furniture no **Medicine Cabinet** no Closet size 3'3" x 2' Window size 3'7" x 4'3" Air-conditioned yes

Hardy 362, 368, 372, 380, 384, 388, 394

Room occupancy 2 Ceiling height 9' 8 # of outlets Sink no Bathroom Facilities suite Built-in furniture no Medicine Cabinet no Closet size 3'3" x 2' Window size 3'7" x 4'3" Air-conditioned Yes

Hardy 363, 367, 379, 383

1 Room occupancy Ceiling height 9' # of outlets 6 Sink no Bathroom Facilities hall Built-in furniture no Medicine Cabinet no Closet size 3'3" x 2' 3'7" x 4'3" Window size Air-conditioned yes

Floor plans are provided to demonstrate differences between room types. Individual rooms vary. All dimensions and square footage are approximate and should not be relied upon as representation, express or implied, of your actual assigned room.