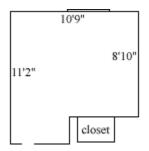

### Hardy 361, 365, 377, 381

Room occupancy 1 9' Ceiling height 5 # of outlets Sink no Bathroom Facilities hall Built-in furniture no **Medicine Cabinet** no Closet size 3'3" x 2' Window size 3'7" x 4'3" Air-conditioned yes