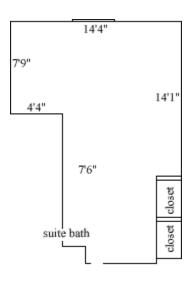

Hardy 362, 368, 372, 380, 384, 388, 394

Room occupancy 2 Ceiling height 9' 8 # of outlets Sink no Bathroom Facilities suite Built-in furniture no Medicine Cabinet no Closet size 3'3" x 2' Window size 3'7" x 4'3" Air-conditioned Yes