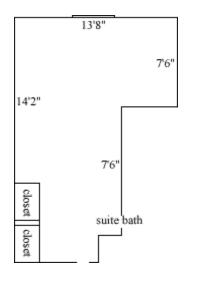

### Hardy 260, 266, 270, 282, 286, 292

| Room occupancy      | 2           |
|---------------------|-------------|
| Ceiling height      | 9'          |
| # of outlets        | 7           |
| Sink                | no          |
| Bathroom Facilities | suite       |
| Built-in furniture  | no          |
| Medicine Cabinet    | no          |
| Closet size         | 3'3" x 2'   |
| Window size         | 3'7" x 4'2" |
| Air-conditioned     | Yes         |
|                     |             |