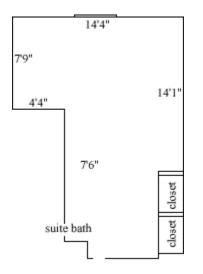

#### Hardy 262, 268, 272, 280, 284, 288, 294

| Room occupancy             | 2           |
|----------------------------|-------------|
| Ceiling height             | 9'          |
| # of outlets               | 8           |
| Sink                       | no          |
| <b>Bathroom Facilities</b> | suite       |
| Built-in furniture         | no          |
| Medicine Cabinet           | no          |
| Closet size                | 3'3" x 2'   |
| Window size                | 3'7" x 4'3" |
| Air-conditioned            | Yes         |
|                            |             |