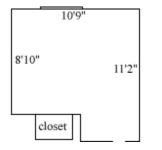

#### Hardy 263, 267, 279, 283

| Room occupancy      | 1           |
|---------------------|-------------|
| Ceiling height      | 9'          |
| # of outlets        | 6           |
| Sink                | no          |
| Bathroom Facilities | hall        |
| Built-in furniture  | no          |
| Medicine Cabinet    | no          |
| Closet size         | 3'3" x 2'   |
| Window size         | 3'7" x 4'3" |
| Air-conditioned     | yes         |