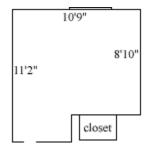

#### Hardy 261, 265, 277, 281

| 1           |
|-------------|
| 9'          |
| 5           |
| no          |
| hall        |
| no          |
| no          |
| 3'3" x 2'   |
| 3'7" x 4'3" |
| yes         |
|             |