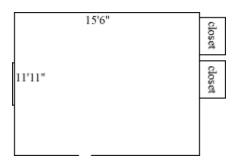

### Hardy 252

#### Room occupancy 1 Ceiling height 9' # of outlets 6 Sink no Bathroom Facilities hall Built-in furniture no Medicine Cabinet no Closet size 3'3" x 2' Window size 3'7" x 4'3" Air-conditioned yes