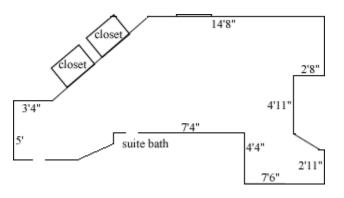

Hardy 278

| Room occupancy             | 2           |
|----------------------------|-------------|
| Ceiling height             | 9'          |
| # of outlets               | 8           |
| Sink                       | no          |
| <b>Bathroom Facilities</b> | suite       |
| Built-in furniture         | no          |
| Medicine Cabinet           | no          |
| Closet size                | 3'3" x 2'   |
| Window size                | 3'3" x 5'2" |
| Air-conditioned            | yes         |