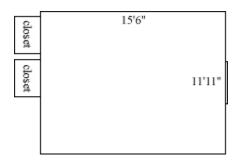

### Hardy 251

| Room occupancy      | 1           |
|---------------------|-------------|
| Ceiling height      | 9'          |
| # of outlets        | 5           |
| Sink                | no          |
| Bathroom Facilities | hall        |
| Built-in furniture  | no          |
| Medicine Cabinet    | no          |
| Closet size         | 3'3" x 2'   |
| Window size         | 3'7" x 4'3" |
| Air-conditioned     | yes         |