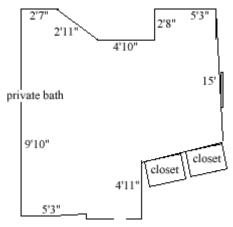

# Hardy 274

| Room occupancy      | 2           |
|---------------------|-------------|
| Ceiling height      | 9'          |
| # of outlets        | 6           |
| Sink                | no          |
| Bathroom Facilities | private     |
| Built-in furniture  | no          |
| Medicine Cabinet    | no          |
| Closet size         | 3'3" x 2'   |
| Window size         | 3'3" x 5'2" |
| Air-conditioned     | yes         |