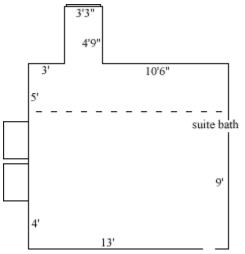

### Hardy 429

| Room occupancy      | 2           |
|---------------------|-------------|
| Ceiling height      | 9'          |
| # of outlets        | 8           |
| Sink                | no          |
| Bathroom Facilities | suite       |
| Built-in furniture  | no          |
| Medicine Cabinet    | no          |
| Closet size         | 3'3" x 2'   |
| Window size         | 3'3" x 5'2" |
| Air-conditioned     | yes         |