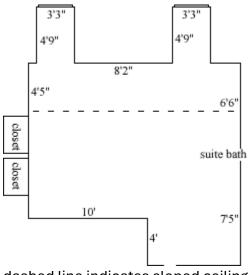

#### Hardy 439

dashed line indicates sloped ceiling

| Room occupancy      | 2           |
|---------------------|-------------|
| Ceiling height      | 9'          |
| # of outlets        | 8           |
| Sink                | no          |
| Bathroom Facilities | private     |
| Built-in furniture  | no          |
| Medicine Cabinet    | no          |
| Closet size         | 3'3" x 2'   |
| Window size         | 3'3" x 5'2" |
| Air-conditioned     | yes         |
|                     |             |