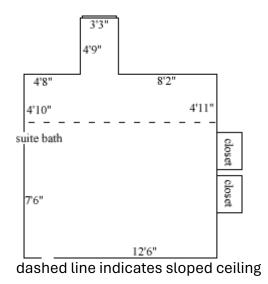

### Hardy 428

| Room occupancy      | 2           |
|---------------------|-------------|
| Ceiling height      | 9'          |
| # of outlets        | 6           |
| Sink                | no          |
| Bathroom Facilities | suite       |
| Built-in furniture  | no          |
| Medicine Cabinet    | no          |
| Closet size         | 3'3" x 2'   |
| Window size         | 3'7" x 5'2" |
| Air-conditioned     | yes         |
|                     |             |

dashed line indicates sloped ceiling