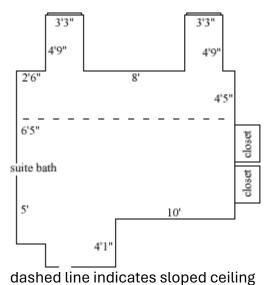

#### Hardy 447

Hardy 450

#### Room occupancy 2 9' Ceiling height # of outlets 6 Sink no Bathroom Facilities suite Built-in furniture no Medicine Cabinet no Closet size 3'3" x 2' Window size 3'3" x 5'2" Air-conditioned yes

| <b></b>    | 11'10"       | 3'3'<br>4'9" | 4'3'       |
|------------|--------------|--------------|------------|
|            | 11 10        |              | 45         |
| 5'4"       |              |              |            |
|            |              |              | 5'1        |
| 24         |              |              | I.         |
| closet     |              |              | suite bath |
| 5          |              |              |            |
| closet     |              |              |            |
| G          |              |              | 7'3"       |
|            |              | -            |            |
|            | 2"           | 4'11"        |            |
|            | _            |              | <i>_</i>   |
| dashed lir | ne indicates | s sloped c   | eiling     |