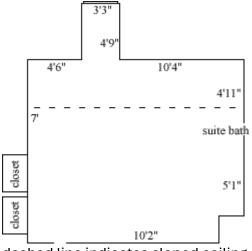

#### Hardy 425

| Hardy 4 | 426 |
|---------|-----|
|---------|-----|

dashed line indicates sloped ceiling

| Room occupancy      | 2           |
|---------------------|-------------|
| Ceiling height      | 9'          |
| # of outlets        | 8           |
| Sink                | no          |
| Bathroom Facilities | suite       |
| Built-in furniture  | no          |
| Medicine Cabinet    | no          |
| Closet size         | 3'3" x 2'   |
| Window size         | 3'7" x 4'3" |
| Air-conditioned     | yes         |
|                     |             |