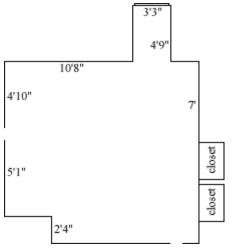

#### Hardy 425

| Hardy 4 | 426 |
|---------|-----|
|---------|-----|

dashed line indicates sloped ceiling

| Room occupancy      | 2           |
|---------------------|-------------|
| Ceiling height      | 9'          |
| # of outlets        | 8           |
| Sink                | no          |
| Bathroom Facilities | suite       |
| Built-in furniture  | no          |
| Medicine Cabinet    | no          |
| Closet size         | 3'3" x 2'   |
| Window size         | 3'7" x 4'3" |
| Air-conditioned     | yes         |
|                     |             |