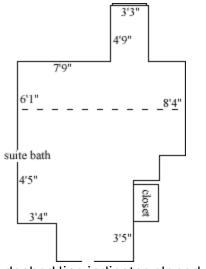

### Hardy 433

| Room occupancy      | 2           |
|---------------------|-------------|
| Ceiling height      | 9'          |
| # of outlets        | 9           |
| Sink                | no          |
| Bathroom Facilities | private     |
| Built-in furniture  | no          |
| Medicine Cabinet    | no          |
| Closet size         | 3'3" x 2'   |
| Window size         | 3'3" x 5'2" |
| Air-conditioned     | yes         |
|                     |             |