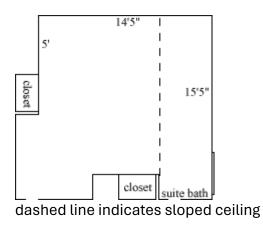

#### Hardy 425

| Hardy 4 | 426 |
|---------|-----|
|---------|-----|

dashed line indicates sloped ceiling

| Room occupancy      | 2           |
|---------------------|-------------|
| Ceiling height      | 9'          |
| # of outlets        | 8           |
| Sink                | no          |
| Bathroom Facilities | suite       |
| Built-in furniture  | no          |
| Medicine Cabinet    | no          |
| Closet size         | 3'3" x 2'   |
| Window size         | 3'7" x 4'3" |
| Air-conditioned     | yes         |
|                     |             |

| Room occupancy             | 2           |
|----------------------------|-------------|
| Ceiling height             | 9'          |
| # of outlets               | 6           |
| Sink                       | no          |
| <b>Bathroom Facilities</b> | suite       |
| Built-in furniture         | no          |
| Medicine Cabinet           | no          |
| Closet size                | 3'3" x 2'   |
| Window size                | 3'7" x 4'2" |
| Air-conditioned            | yes         |