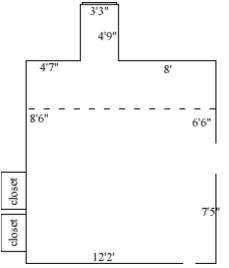

### Hardy 428

| Room occupancy      | 2           |
|---------------------|-------------|
| Ceiling height      | 9'          |
| # of outlets        | 6           |
| Sink                | no          |
| Bathroom Facilities | suite       |
| Built-in furniture  | no          |
| Medicine Cabinet    | no          |
| Closet size         | 3'3" x 2'   |
| Window size         | 3'7" x 5'2" |
| Air-conditioned     | yes         |
|                     |             |

dashed line indicates sloped ceiling