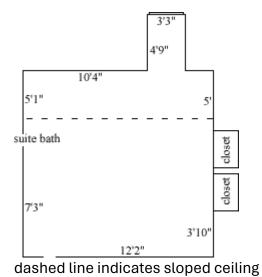

### Hardy 452

| Room occupancy      | 2           |
|---------------------|-------------|
| Ceiling height      | 9'          |
| # of outlets        | 6           |
| Sink                | no          |
| Bathroom Facilities | suite       |
| Built-in furniture  | no          |
| Medicine Cabinet    | no          |
| Closet size         | 3'3" x 2'   |
| Window size         | 3'3" x 5'2" |
| Air-conditioned     | yes         |
|                     |             |