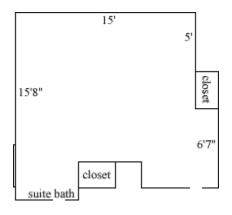

#### Hardy 447

Hardy 450

#### Room occupancy 2 9' Ceiling height # of outlets 6 Sink no Bathroom Facilities suite Built-in furniture no Medicine Cabinet no Closet size 3'3" x 2' Window size 3'3" x 5'2" Air-conditioned yes

| <b></b>    | 11'10"       | 3'3'<br>4'9" | 4'3'       |
|------------|--------------|--------------|------------|
|            | 11 10        |              | 45         |
| 5'4"       |              |              |            |
|            |              |              | 5'1        |
| 24         |              |              | I.         |
| closet     |              |              | suite bath |
| 5          |              |              |            |
| closet     |              |              |            |
| G          |              |              | 7'3"       |
|            |              | -            |            |
|            | 2"           | 4'11"        |            |
|            | _            |              | <i>_</i>   |
| dashed lir | ne indicates | s sloped c   | eiling     |