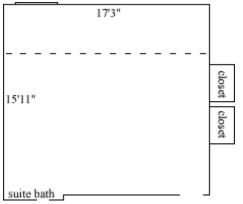

### Hardy 428

| Room occupancy      | 2           |
|---------------------|-------------|
| Ceiling height      | 9'          |
| # of outlets        | 6           |
| Sink                | no          |
| Bathroom Facilities | suite       |
| Built-in furniture  | no          |
| Medicine Cabinet    | no          |
| Closet size         | 3'3" x 2'   |
| Window size         | 3'7" x 5'2" |
| Air-conditioned     | yes         |
|                     |             |

dashed line indicates sloped ceiling