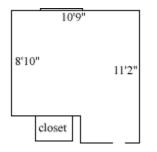

|
| # of outlets        | 9           |
| Sink                | no          |
| Bathroom Facilities | hall        |
| Built-in furniture  | no          |
| Medicine Cabinet    | no          |
| Closet size         | 3'3" x 2'   |
| Window size         | 3'7" x 4'3" |
| Air-conditioned     | yes         |

#### Hardy 151, 155, 171, 175



| Room occupancy      | 1           |
|---------------------|-------------|
| Ceiling height      | 9'          |
| # of outlets        | 5           |
| Sink                | no          |
| Bathroom Facilities | hall        |
| Built-in furniture  | no          |
| Medicine Cabinet    | no          |
| Closet size         | 3'3" x 2'   |
| Window size         | 3'7" x 4'3" |
| Air-conditioned     | yes         |

#### Hardy 153, 157, 173, 177



### Hardy 169



#### Hardy 174, 180



| Room occupancy      | 1           |
|---------------------|-------------|
| Ceiling height      | 9'          |
| # of outlets        | 6           |
| Sink                | no          |
| Bathroom Facilities | hall        |
| Built-in furniture  | no          |
| Medicine Cabinet    | no          |
| Closet size         | 3'3" x 2'   |
| Window size         | 3'7" x 4'3" |
| Air-conditioned     | yes         |
|                     |             |

| Room occupancy      | 2           |
|---------------------|-------------|
| Ceiling height      | 9'          |
| # of outlets        | 9           |
| Sink                | no          |
| Bathroom Facilities | hall        |
| Built-in furniture  | no          |
| Medicine Cabinet    | no