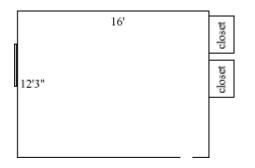

|
| <b>Bathroom Facilities</b> | hall        |
| Built-in furniture         | no          |
| Medicine Cabinet           | no          |
| Closet size                | 3'3" x 2'   |
| Window size                | 3'7" x 4'3" |
| Air-conditioned            | yes         |

| Room occupancy             | 2           |
|----------------------------|-------------|
| Ceiling height             | 9'          |
| # of outlets               | 6           |
| Sink                       | no          |
| <b>Bathroom Facilities</b> | hall        |
| Built-in furniture         | no          |
| Medicine Cabinet           | no          |
| Closet size                | 3'3" x 2'   |
| Window size                | 3'7" x 4'3" |
| Air-conditioned            | yes         |

## Hardy 145



### Hardy 149



| Room occupancy      | 2           |
|---------------------|-------------|
| Ceiling height      | 9'          |
| # of outlets        | 8           |
| Sink                | no          |
| Bathroom Facilities | hall        |
| Built-in furniture  | no          |
| Medicine Cabinet    | no          |
| Closet size         | 3'3" x 2'   |
| Window size         | 3'7" x 4'3" |
| Air-conditioned     | yes         |
|                     |             |

| Room occupancy      | 2           |
|---------------------|-------------|
| Ceiling height      | 9'          |
| # of outlets        | 9           |
| Sink                | no          |
| Bathroom Facilities | hall        |
| Built-in furniture  | no          |
| Medicine Cabinet    | no          |
| Closet size         | 3'3" x 2'   |