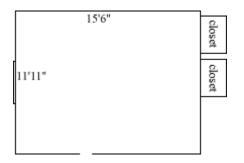

f outlets        | 9           |
| Sink                | no          |
| Bathroom Facilities | hall        |
| Built-in furniture  | no          |
| Medicine Cabinet    | no          |
| Closet size         | 3'3" x 2'   |
| Window size         | 3'7" x 4'3" |
| Air-conditioned     | yes         |

#### Hardy 151, 155, 171, 175



| Room occupancy      | 1           |
|---------------------|-------------|
| Ceiling height      | 9'          |
| # of outlets        | 5           |
| Sink                | no          |
| Bathroom Facilities | hall        |
| Built-in furniture  | no          |
| Medicine Cabinet    | no          |
| Closet size         | 3'3" x 2'   |
| Window size         | 3'7" x 4'3" |
| Air-conditioned     | yes         |

#### Hardy 153, 157, 173, 177



### Hardy 169



#### Hardy 174, 180



| Room occupancy      | 1           |
|---------------------|-------------|
| Ceiling height      | 9'          |
| # of outlets        | 6           |
| Sink                | no          |
| Bathroom Facilities | hall        |
| Built-in furniture  | no          |
| Medicine Cabinet    | no          |
| Closet size         | 3'3" x 2'   |
| Window size         | 3'7" x 4'3" |
| Air-conditioned     | yes         |
|                     |             |

| Room occupancy      | 2           |
|---------------------|-------------|
| Ceiling height      | 9'          |
| # of outlets        | 9           |
| Sink                | no          |
| Bathroom Facilities | hall        |
| Built-in furniture  | no          |
| Medicine Cabinet    | no          |
| Closet size