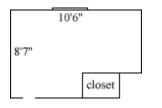

ight      | 9'          |
| # of outlets        | 6           |
| Sink                | no          |
| Bathroom Facilities | hall        |
| Built-in furniture  | no          |
| Medicine Cabinet    | no          |
| Closet size         | 3'3" x 2'   |
| Window size         | 3'7" x 4'2" |
| Air-conditioned     | yes         |

#### Hardy 183



| Room occupancy      | 1           |
|---------------------|-------------|
| Ceiling height      | 9'          |
| # of outlets        | 6           |
| Sink                | no          |
| Bathroom Facilities | hall        |
| Built-in furniture  | no          |
| Medicine Cabinet    | no          |
| Closet size         | 3'3" x 2'   |
| Window size         | 3'7" x 4'3" |
| Air-conditioned     | yes         |

## Hardy 184



#### Hardy 185



# Hardy 186



| Room occupancy      | 2           |
|---------------------|-------------|
| Ceiling height      | 9'          |
| # of outlets        | 8           |
| Sink                | no          |
| Bathroom Facilities | hall        |
| Built-in furniture  | no          |
| Medicine Cabinet    | no          |
| Closet size         | 3'3" x 2'   |
| Window size         | 3'7" x 4'3" |
| Air-conditioned     | yes         |
|                     |             |

| Room occupancy             | 1           |
|----------------------------|-------------|
| Ceiling height             | 9'          |
| # of outlets               | 6           |
| Sink                       | no          |
| <b>Bathroom Facilities</b> | hall        |
| Built-in furniture         | no          |
| Medicine