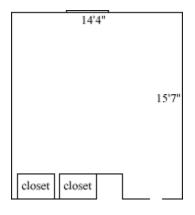

----|
| Ceiling height      | 9'          |
| # of outlets        | 6           |
| Sink                | no          |
| Bathroom Facilities | hall        |
| Built-in furniture  | no          |
| Medicine Cabinet    | no          |
| Closet size         | 3'3" x 2'   |
| Window size         | 3'7" x 4'2" |
| Air-conditioned     | yes         |

#### Hardy 183



| Room occupancy      | 1           |
|---------------------|-------------|
| Ceiling height      | 9'          |
| # of outlets        | 6           |
| Sink                | no          |
| Bathroom Facilities | hall        |
| Built-in furniture  | no          |
| Medicine Cabinet    | no          |
| Closet size         | 3'3" x 2'   |
| Window size         | 3'7" x 4'3" |
| Air-conditioned     | yes         |

## Hardy 184



#### Hardy 185



# Hardy 186



| Room occupancy      | 2           |
|---------------------|-------------|
| Ceiling height      | 9'          |
| # of outlets        | 8           |
| Sink                | no          |
| Bathroom Facilities | hall        |
| Built-in furniture  | no          |
| Medicine Cabinet    | no          |
| Closet size         | 3'3" x 2'   |
| Window size         | 3'7" x 4'3" |
| Air-conditioned     | yes         |
|                     |             |

| Room occupancy             | 1           |
|----------------------------|-------------|
| Ceiling height             | 9'          |
| # of outlets               | 6           |
| Sink                       | no          |
| <b>Bathroom Facilities</b> | hall        |
| Built-in furniture         | no