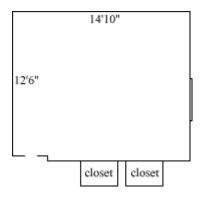

b> | hall        |
| Built-in furniture         | no          |
| Medicine Cabinet           | no          |
| Closet size                | 3'3" x 2'   |
| Window size                | 3'7" x 4'3" |
| Air-conditioned            | yes         |

| Room occupancy             | 2           |
|----------------------------|-------------|
| Ceiling height             | 9'          |
| # of outlets               | 8           |
| Sink                       | no          |
| <b>Bathroom Facilities</b> | hall        |
| Built-in furniture         | no          |
| Medicine Cabinet           | no          |
| Closet size                | 3'3" x 2'   |
| Window size                | 3'7" x 4'3" |
| Air-conditioned            | yes         |
|                            |             |

## Hardy 187



#### Hardy 189



#### Hardy 190



| Room occupancy      | 2           |
|---------------------|-------------|
| Ceiling height      | 9'          |
| # of outlets        | 6           |
| Sink                | no          |
| Bathroom Facilities | hall        |
| Built-in furniture  | no          |
| Medicine Cabinet    | no          |
| Closet size         | 3'3" x 2'   |
| Window size         | 3'7" x 4'2" |
| Air-conditioned     | yes         |
|                     |             |

| Room occupancy      | 1           |
|---------------------|-------------|
| Ceiling height      | 9'          |
| # of outlets        | 5           |
| Sink                | no          |
| Bathroom Facilities | hall        |
| Built-in furniture  | no          |
| Medicine Cabinet    | no          |
|