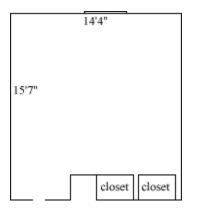

|
| # of outlets        | 6           |
| Sink                | no          |
| Bathroom Facilities | hall        |
| Built-in furniture  | no          |
| Medicine Cabinet    | no          |
| Closet size         | 3'3" x 2'   |
| Window size         | 3'7" x 4'2" |
| Air-conditioned     | yes         |

#### Hardy 183



| Room occupancy      | 1           |
|---------------------|-------------|
| Ceiling height      | 9'          |
| # of outlets        | 6           |
| Sink                | no          |
| Bathroom Facilities | hall        |
| Built-in furniture  | no          |
| Medicine Cabinet    | no          |
| Closet size         | 3'3" x 2'   |
| Window size         | 3'7" x 4'3" |
| Air-conditioned     | yes         |

## Hardy 184



#### Hardy 185



# Hardy 186



| Room occupancy      | 2           |
|---------------------|-------------|
| Ceiling height      | 9'          |
| # of outlets        | 8           |
| Sink                | no          |
| Bathroom Facilities | hall        |
| Built-in furniture  | no          |
| Medicine Cabinet    | no          |
| Closet size         | 3'3" x 2'   |
| Window size         | 3'7" x 4'3" |
| Air-conditioned     | yes         |
|                     |             |

| Room occupancy             | 1           |
|----------------------------|-------------|
| Ceiling height             | 9'          |
| # of outlets               | 6           |
| Sink                       | no          |
| <b>Bathroom Facilities</b> | hall        |
| Built-in furniture         | no          |
| Medicine Cabinet