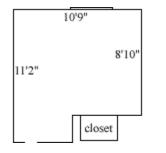

|
| # of outlets        | 8           |
| Sink                | no          |
| Bathroom Facilities | hall        |
| Built-in furniture  | no          |
| Medicine Cabinet    | no          |
| Closet size         | 3'3" x 2'   |
| Window size         | 3'7" x 4'3" |
| Air-conditioned     | yes         |
|                     |             |

| Room occupancy      | 2           |
|---------------------|-------------|
| Ceiling height      | 9'          |
| # of outlets        | 9           |
| Sink                | no          |
| Bathroom Facilities | hall        |
| Built-in furniture  | no          |
| Medicine Cabinet    | no          |
| Closet size         | 3'3" x 2'   |
| Window size         | 3'7" x 4'3" |
| Air-conditioned     | yes         |

#### Hardy 151, 155, 171, 175



| Room occupancy      | 1           |
|---------------------|-------------|
| Ceiling height      | 9'          |
| # of outlets        | 5           |
| Sink                | no          |
| Bathroom Facilities | hall        |
| Built-in furniture  | no          |
| Medicine Cabinet    | no          |
| Closet size         | 3'3" x 2'   |
| Window size         | 3'7" x 4'3" |
| Air-conditioned     | yes         |

#### Hardy 153, 157, 173, 177



### Hardy 169



#### Hardy 174, 180



| Room occupancy      | 1           |
|---------------------|-------------|
| Ceiling height      | 9'          |
| # of outlets        | 6           |
| Sink                | no          |
| Bathroom Facilities | hall        |
| Built-in furniture  | no          |
| Medicine Cabinet    | no          |
|