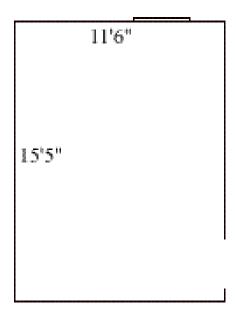

#### Griffin D 203

Room occupancy 2
Ceiling height 7'6"
# of outlets 5
Sink no
Bathroom Facilities hall
Built in furniture none
Medicine Cabinet no

Closet size wardrobe Window size 5' h x 2'11" w

Air conditioned no