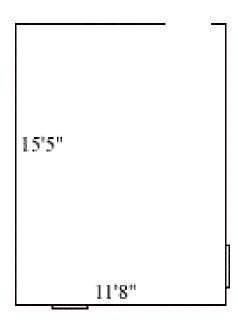

## Griffin D 204

Room occupancy 2
Ceiling height 7'6"
# of outlets 5
Sink no
Bathroom Facilities hall
Built in furniture none
Medicine Cabinet no

Closet size wardrobe Window size 5' h x 2'2" w