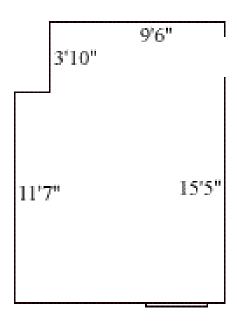

### Griffin D 202

Room occupancy 2
Ceiling height 7'6"
# of outlets 5
Sink no
Bathroom Facilities hall
Built in furniture none
Medicine Cabinet no

Closet size wardrobe
Window size 5' h x 2'11" w