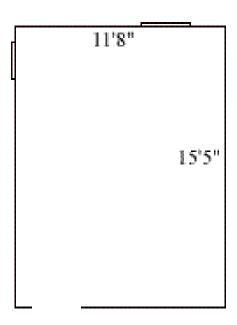

## Griffin D 204

Room occupancy 2
Ceiling height 7'6"
# of outlets 5
Sink no
Bathroom Facilities hall
Built in furniture none
Medicine Cabinet no

Closet size wardrobe Window size 5' h x 2'2" w