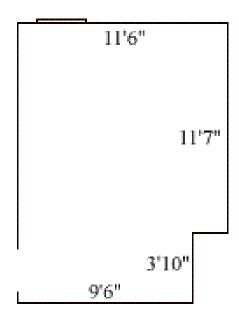

### Griffin D 202

Room occupancy 2
Ceiling height 7'6"
# of outlets 5
Sink no
Bathroom Facilities hall
Built in furniture none
Medicine Cabinet no

Closet size wardrobe
Window size 5' h x 2'11" w