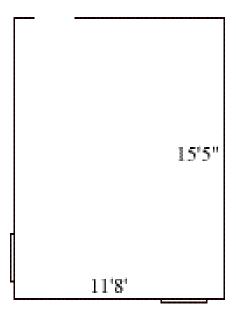

#### Griffin D 201

Room occupancy 2
Ceiling height 7'6"
# of outlets 5
Sink no
Bathroom Facilities hall
Built in furniture none
Medicine Cabinet no

Closet size wardrobe Window size 5' h x 2'2" w

Air conditioned no