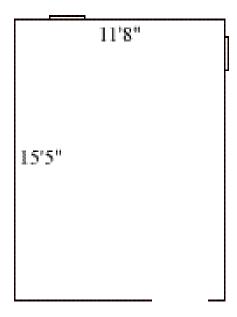

#### Griffin D 201

Room occupancy 2
Ceiling height 7'6"
# of outlets 5
Sink no
Bathroom Facilities hall
Built in furniture none
Medicine Cabinet no

Closet size wardrobe Window size 5' h x 2'2" w

Air conditioned no