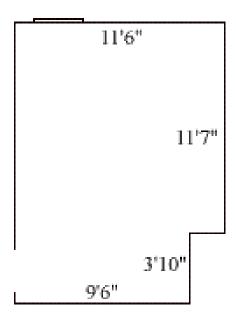

#### Griffin D 203

Room occupancy 2
Ceiling height 7'6"
# of outlets 5
Sink no
Bathroom Facilities hall
Built in furniture none
Medicine Cabinet no

Closet size wardrobe Window size 5' h x 2'11" w

Air conditioned no