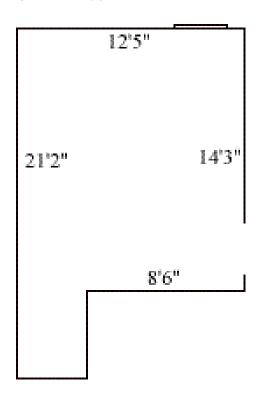

### Griffin D 106

Room occupancy 1
Ceiling height 7'6"
# of outlets 3
Sink no
Bathroom Facilities hall
Built in furniture none
Medicine Cabinet no
Closet size wardrobe
Window size 5' h x 2'11" w
Air conditioned no