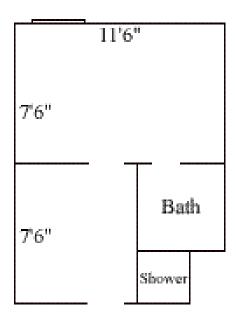

### **Griffin D 111**

Room occupancy 1
Ceiling height 7'6"
# of outlets 5
Sink yes
Bathroom Facilities private
Built in furniture none
Medicine Cabinet yes
Closet size wardrobe
Window size 5' h x 2'11" w
Air conditioned no