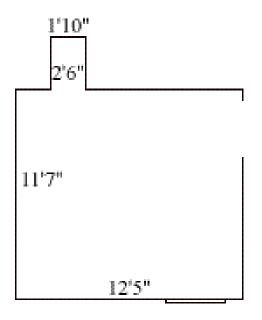

#### Griffin D 109

Room occupancy 2
Ceiling height 7'6"
# of outlets 4
Sink no
Bathroom Facilities hall
Built in furniture none
Medicine Cabinet no
Closet size wardrobe
Window size 5' h x 2'11" w
Air conditioned no