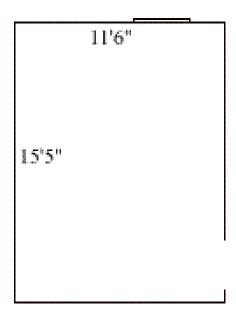

#### Griffin C 303

Room occupancy 2
Ceiling height 7'6"
# of outlets 5
Sink no
Bathroom Facilities hall
Built in furniture none
Medicine Cabinet no

Closet size wardrobe Window size 5' h x 2'11" w

Air-conditioned Yes