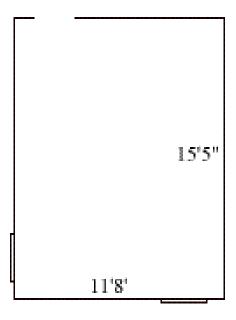

#### Griffin C 301

Room occupancy 2
Ceiling height 7'6"
# of outlets 5
Sink no
Bathroom Facilities hall
Built in furniture none
Medicine Cabinet no

Closet size wardrobe Window size 5' h x 2'2" w

Air-conditioned Yes