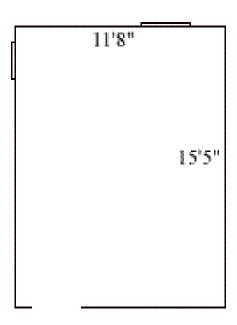

## Griffin C 304

Room occupancy 2
Ceiling height 7'6"
# of outlets 5
Sink no
Bathroom Facilities hall
Built in furniture none
Medicine Cabinet no

Closet size wardrobe Window size 5' h x 2'2" w

Air-conditioned Yes