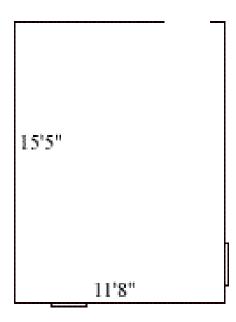

## Griffin C 304

Room occupancy 2
Ceiling height 7'6"
# of outlets 5
Sink no
Bathroom Facilities hall
Built in furniture none
Medicine Cabinet no

Closet size wardrobe Window size 5' h x 2'2" w

Air-conditioned Yes