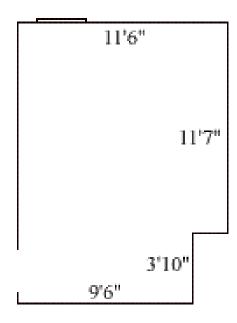

#### Griffin C 303

Room occupancy 2
Ceiling height 7'6"
# of outlets 5
Sink no
Bathroom Facilities hall
Built in furniture none
Medicine Cabinet no

Closet size wardrobe Window size 5' h x 2'11" w

Air-conditioned Yes