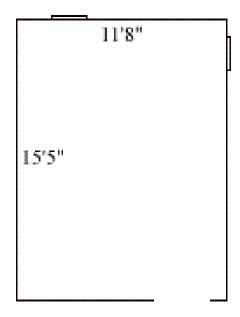

#### Griffin C 301

Room occupancy 2
Ceiling height 7'6"
# of outlets 5
Sink no
Bathroom Facilities hall
Built in furniture none
Medicine Cabinet no

Closet size wardrobe Window size 5' h x 2'2" w

Air-conditioned Yes