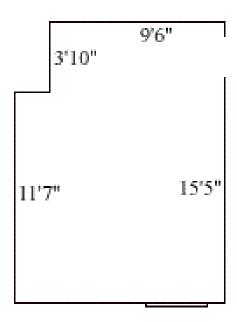

#### Griffin C 302

Room occupancy 2
Ceiling height 7'6"
# of outlets 5
Sink no
Bathroom Facilities hall
Built in furniture none
Medicine Cabinet no

Closet size wardrobe Window size 5' h x 2'11" w

Air-conditioned yes