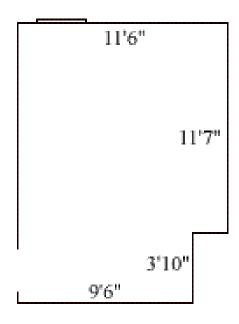

#### Griffin C 302

Room occupancy 2
Ceiling height 7'6"
# of outlets 5
Sink no
Bathroom Facilities hall
Built in furniture none
Medicine Cabinet no

Closet size wardrobe Window size 5' h x 2'11" w

Air-conditioned yes