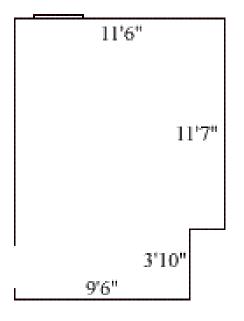

| no            |
| Bathroom Facilities | hall          |
| Built in furniture  | none          |
| Medicine Cabinet    | no            |
| Closet size         | wardrobe      |
| Window size         | 5' h x 2'2" w |
| Air conditioned     | no            |
|                     |               |

#### Griffin C 202



| Room occupancy      | 2              |
|---------------------|----------------|
| Ceiling height      | 7'6"           |
| # of outlets        | 5              |
| Sink                | no             |
| Bathroom Facilities | hall           |
| Built in furniture  | none           |
| Medicine Cabinet    | no             |
| Closet size         | wardrobe       |
| Window size         | 5' h x 2'11" w |
| Air conditioned     | no             |

### Griffin C 203



| Room occupancy      | 2              |
|---------------------|----------------|
| Ceiling height      | 7'6"           |
| # of outlets        | 5              |
| Sink                | no             |
| Bathroom Facilities | hall           |
| Built in furniture  | none           |
| Medicine Cabinet    | no             |
| Closet size         | wardrobe       |
| Window size         | 5' h x 2'11" w |
| Air conditioned     | no             |
|                     |                |

## Griffin C 204



| Room occupancy      | 2             |
|---------------------|---------------|
| Ceiling height      | 7'6"          |
| # of outlets        | 5             |
| Sink                | no            |
| Bathroom Facilities | hall          |
| Built in furniture  | none          |
| Med