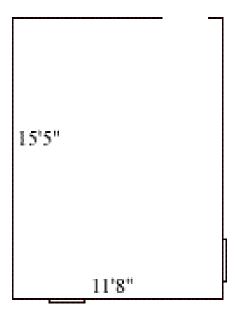

#### Griffin C 207

|       | 11'6" |  |
|-------|-------|--|
|       |       |  |
|       |       |  |
| 15'5" |       |  |
|       |       |  |
|       |       |  |

| Room occupancy             | 2              |
|----------------------------|----------------|
| Ceiling height             | 7'6"           |
| # of outlets               | 5              |
| Sink                       | no             |
| <b>Bathroom Facilities</b> | hall           |
| Built in furniture         | none           |
| Medicine Cabinet           | no             |
| Closet size                | wardrobe       |
| Window size                | 5' h x 2'11" w |
| Air conditioned            | no             |
|                            |                |