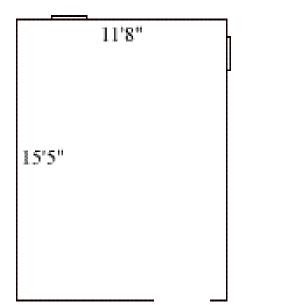

#### Griffin C 207

|       | 11'6" |  |
|-------|-------|--|
|       |       |  |
|       |       |  |
| 15'5" |       |  |
|       |       |  |
|       |       |  |

| Room occupancy             | 2              |
|----------------------------|----------------|
| Ceiling height             | 7'6"           |
| # of outlets               | 5              |
| Sink                       | no             |
| <b>Bathroom Facilities</b> | hall           |
| Built in furniture         | none           |
| Medicine Cabinet           | no             |
| Closet size                | wardrobe       |
| Window size                | 5' h x 2'11" w |
| Air conditioned            | no             |
|                            |                |