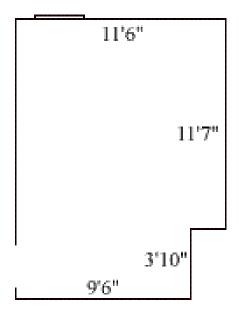

#### Griffin C 201



| Room occupancy      | 2             |
|---------------------|---------------|
| Ceiling height      | 7'6"          |
| # of outlets        | 5             |
| Sink                | no            |
| Bathroom Facilities | hall          |
| Built in furniture  | none          |
| Medicine Cabinet    | no            |
| Closet size         | wardrobe      |
| Window size         | 5' h x 2'2" w |
| Air conditioned     | no            |
|                     |               |

#### Griffin C 202



| Room occupancy      | 2              |
|---------------------|----------------|
| Ceiling height      | 7'6"           |
| # of outlets        | 5              |
| Sink                | no             |
| Bathroom Facilities | hall           |
| Built in furniture  | none           |
| Medicine Cabinet    | no             |
| Closet size         | wardrobe       |
| Window size         | 5' h x 2'11" w |
| Air conditioned     | no             |

### Griffin C 203



| Room occupancy      | 2              |
|---------------------|----------------|
| Ceiling height      | 7'6"           |
| # of outlets        | 5              |
| Sink                | no             |
| Bathroom Facilities | hall           |
| Built in furniture  | none           |
| Medicine Cabinet    | no