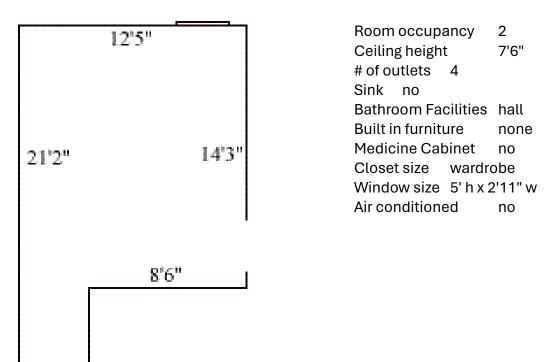

## Griffin C 111

| Room occupancy      | 1       |
|---------------------|---------|
| Ceiling height      | 7'6"    |
| # of outlets 5      |         |
| Sink yes            |         |
| Bathroom Facilities | private |
| Built in furniture  | none    |
| Medicine Cabinet    | yes     |
| Closet size wardro  | obe     |
| Window size 5'h x 2 | 2'11" w |
| Air conditioned     | no      |
|                     |         |