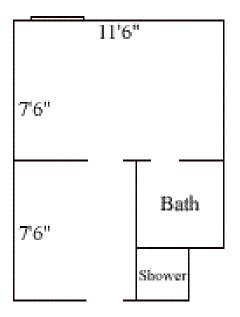

## Griffin C 106

Room occupancy1Ceiling height7'6"# of outlets3SinknoBathroom FacilitieshallBuilt in furniturenoneMedicine CabinetnoCloset sizewardrobeWindow size5' h x 2'11" wAir conditionedno