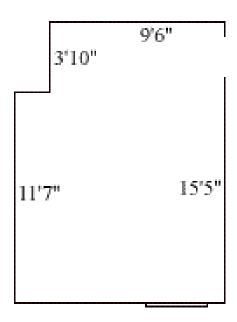

#### Griffin B 202

Room occupancy 2
Ceiling height 7'6"
# of outlets 5
Sink no
Bathroom Facilities hall
Built in furniture none
Medicine Cabinet no

Closet size wardrobe
Window size 5' h x 2'11" w