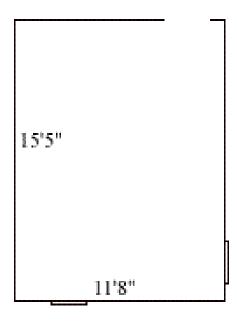

## Griffin B 204

Room occupancy 2
Ceiling height 7'6"
# of outlets 5
Sink no
Bathroom Facilities hall
Built in furniture none
Medicine Cabinet no

Closet size wardrobe Window size 5' h x 2'2" w