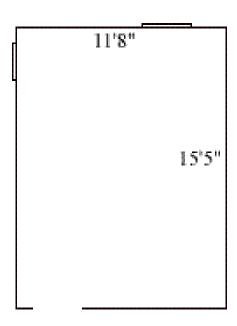

## Griffin B 204

Room occupancy 2
Ceiling height 7'6"
# of outlets 5
Sink no
Bathroom Facilities hall
Built in furniture none
Medicine Cabinet no

Closet size wardrobe Window size 5' h x 2'2" w