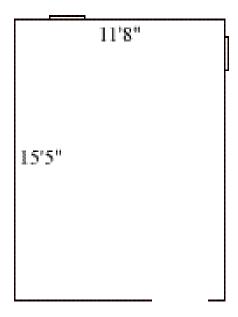

#### Griffin B 201

Room occupancy 2
Ceiling height 7'6"
# of outlets 5
Sink no
Bathroom Facilities hall
Built in furniture none
Medicine Cabinet no

Closet size wardrobe Window size 5' h x 2'2" w

Air conditioned no