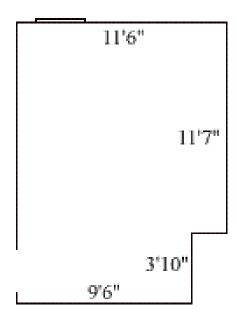

### **Griffin B 203**

Room occupancy 2
Ceiling height 7'6"
# of outlets 5
Sink no
Bathroom Facilities hall
Built in furniture none
Medicine Cabinet no

Closet size wardrobe Window size 5' h x 2'11" w

Air conditioned no