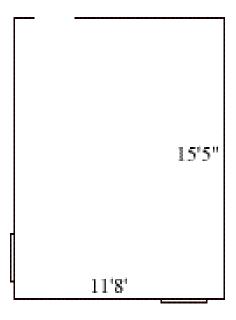

#### Griffin B 201

Room occupancy 2
Ceiling height 7'6"
# of outlets 5
Sink no
Bathroom Facilities hall
Built in furniture none
Medicine Cabinet no

Closet size wardrobe Window size 5' h x 2'2" w

Air conditioned no