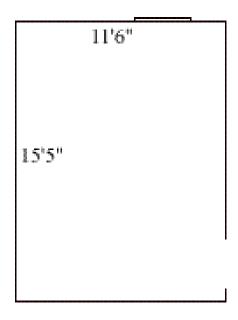

### **Griffin B 203**

Room occupancy 2
Ceiling height 7'6"
# of outlets 5
Sink no
Bathroom Facilities hall
Built in furniture none
Medicine Cabinet no

Closet size wardrobe Window size 5' h x 2'11" w

Air conditioned no