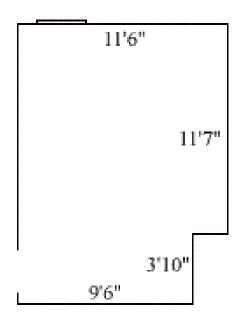

#### Griffin B 202

Room occupancy 2
Ceiling height 7'6"
# of outlets 5
Sink no
Bathroom Facilities hall
Built in furniture none
Medicine Cabinet no

Closet size wardrobe
Window size 5' h x 2'11" w