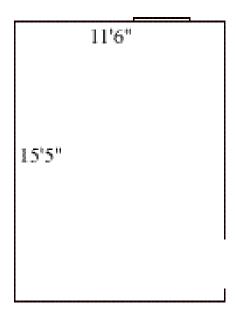

#### Griffin A 203

Room occupancy 2
Ceiling height 7'6"
# of outlets 5
Sink no
Bathroom Facilities hall
Built in furniture none
Medicine Cabinet no

Closet size wardrobe Window size 5' h x 2'11" w

Air conditioned no