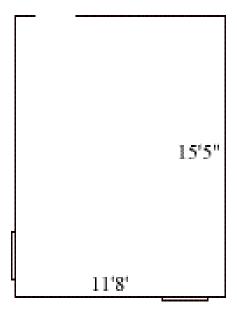

### Griffin A 201

Room occupancy 2
Ceiling height 7'6"
# of outlets 5
Sink no
Bathroom Facilities hall
Built in furniture none
Medicine Cabinet no

Closet size wardrobe Window size 5' h x 2'2" w

Air conditioned no