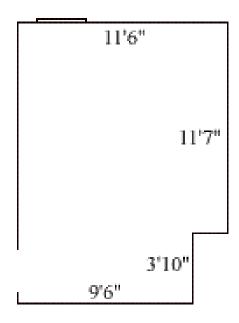

#### Griffin A 203

Room occupancy 2
Ceiling height 7'6"
# of outlets 5
Sink no
Bathroom Facilities hall
Built in furniture none
Medicine Cabinet no

Closet size wardrobe Window size 5' h x 2'11" w

Air conditioned no