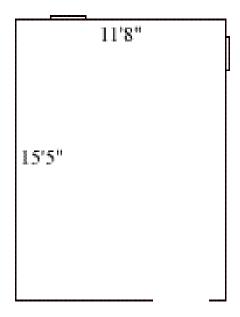

### Griffin A 201

Room occupancy 2
Ceiling height 7'6"
# of outlets 5
Sink no
Bathroom Facilities hall
Built in furniture none
Medicine Cabinet no

Closet size wardrobe Window size 5' h x 2'2" w

Air conditioned no