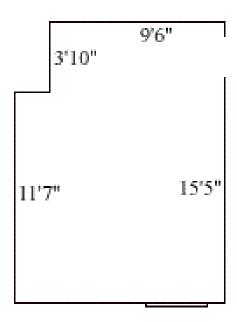

#### Griffin A 202

Room occupancy 2
Ceiling height 7'6"
# of outlets 5
Sink no
Bathroom Facilities hall
Built in furniture none
Medicine Cabinet no

Closet size wardrobe
Window size 5' h x 2'11" w