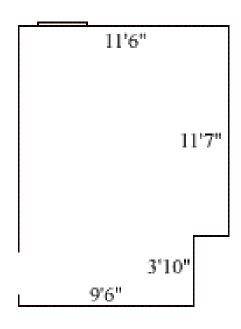

#### Griffin A 202

Room occupancy 2
Ceiling height 7'6"
# of outlets 5
Sink no
Bathroom Facilities hall
Built in furniture none
Medicine Cabinet no

Closet size wardrobe
Window size 5' h x 2'11" w