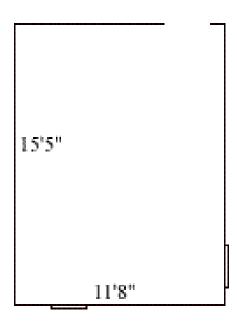

## Griffin A 204

Room occupancy 2
Ceiling height 7'6"
# of outlets 5
Sink no
Bathroom Facilities hall
Built in furniture none
Medicine Cabinet no

Closet size wardrobe Window size 5' h x 2'2" w