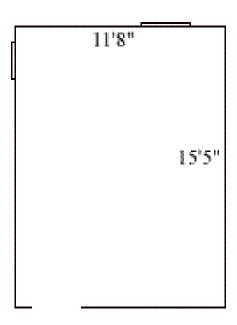

## Griffin A 204

Room occupancy 2
Ceiling height 7'6"
# of outlets 5
Sink no
Bathroom Facilities hall
Built in furniture none
Medicine Cabinet no

Closet size wardrobe Window size 5' h x 2'2" w