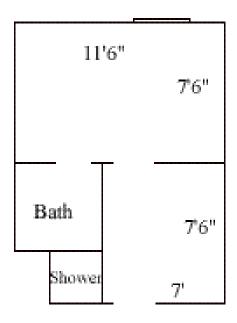

#### **Griffin A 106**

Room occupancy 2 7'6" Ceiling height # of outlets 3 Sink no Bathroom Facilities hall Built in furniture none Medicine Cabinet no Closet size wardrobe Window size 5' h x 2'11" w Air conditioned no

### **Griffin A 109**

Room occupancy 1 7'6" Ceiling height # of outlets 4 Sink no Bathroom Facilities hall Built in furniture none **Medicine Cabinet** no Closet size wardrobe Window size 5' h x 2'11" w Air conditioned no

Floor plans are provided to demonstrate differences between room types. Individual rooms vary. All dimensions and square footage are approximate and should not be relied upon as representation, express or implied, of your actual assigned room.