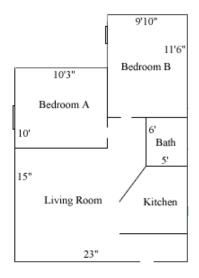

Apartments 101, 103, 105, 107, 109, 110, 111, 112, 311, 902, 905, 907, 910

| A Room          | B Room                                                                    |
|-----------------|---------------------------------------------------------------------------|
| 1               | 1                                                                         |
| 7'11"           | 7'11"                                                                     |
| 8               | 8                                                                         |
| no              | no                                                                        |
| apt.            | apt.                                                                      |
| no              | no                                                                        |
| no              | no                                                                        |
| 2' x 6'4"       | 2' x 9'7"                                                                 |
| 5'8" h x 4'4" w | 5'7" h x 3'5" w                                                           |
| yes             | yes                                                                       |
|                 | 1<br>7'11"<br>8<br>no<br>apt.<br>no<br>no<br>2' x 6'4"<br>5'8" h x 4'4" w |

| APT# | Floor/Notes                                                                     | Living Room Faces | Bedrooms Face                                    |
|------|---------------------------------------------------------------------------------|-------------------|--------------------------------------------------|
| 101  | 1st floor                                                                       | Courtyard         | Bedroom A - Courtyard<br>Bedroom B - Parking Lot |
| 103  | 1st floor, faces law school<br>A "cable" closet is located in this<br>apartment | Law School        | Bedroom A & B - Law School                       |
| 105  | 2nd floor, faces courtyard                                                      | Courtyard         | Bedroom A - Courtyard<br>Bedroom B - Parking Lot |
| 107  | 2nd floor                                                                       | Law School        | Bedrooms A & B - Law School                      |
| 109  | 3rd floor                                                                       | Courtyard         | Bedrooms A & B - Parking Lot                     |
| 110  | 3rd floor, faces law school                                                     | Law School        | Bedrooms A & B - Law School                      |
| 111  | 3rd floor                                                                       | Law School        | Bedroom A - Law School<br>Bedroom B - Woods      |
| 112  | 3rd floor                                                                       | Courtyard         | Bedrooms A & B - Courtyard                       |
| 311  | 3rd floor, 2nd stairwell entrance                                               | Woods             | Bedrooms A & B - Courtyard                       |
| 902  | 1st floor                                                                       | Tennis Center     | Bedrooms A & B - Tennis Center                   |
| 905  | 2nd floor                                                                       | Tennis Center     | Bedrooms A & B - Tennis Center                   |
| 907  | 2nd floor                                                                       | Courtyard         | Bedrooms A & B - Courtyard                       |
| 910  | 3rd floor, parking lot side                                                     | Tennis Center     | Bedrooms A & B - Tennis Center                   |