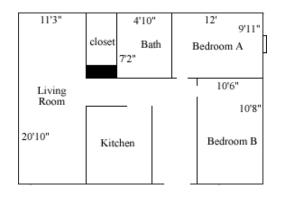

Apartments 206, 210, 302, 306, 310, 602, 606, 610, 702, 706, 710

|                            | A Room          | B Room          |
|----------------------------|-----------------|-----------------|
| Room occupancy             | 1               | 1               |
| Height                     | 7'11"           | 7'11"           |
| # of outlets               | 8               | 8               |
| Sink                       | no              | no              |
| <b>Bathroom Facilities</b> | apt.            | apt.            |
| Built-in furniture         | no              | no              |
| Medicine Cabinet           | no              | no              |
| Closet                     | 2' x 6'         | 2' x 5'4"       |
| # of windows               | 4'8" h x 3'3" w | 4'8" h x 3'3" w |
| Airconditioned             | yes             | yes             |

| APT# | Floor/Notes                                                                           | Living Room Faces | Bedrooms Face              |
|------|---------------------------------------------------------------------------------------|-------------------|----------------------------|
| 206  | 2nd floor, 1st stairwell entrance                                                     | Woods             | Bedroom A & B - Courtyard  |
| 210  | 3rd floor, 1st stairwell entrance                                                     | Woods             | Bedrooms A & B - Courtyard |
| 302  | 1st floor, 1st stairwell entrance<br>A "cable" closet is located in this<br>apartment | Woods             | Bedrooms A & B - Courtyard |
| 306  | 2nd floor, 1st stairwell entrance                                                     | Woods             | Bedrooms A & B - Courtyard |
| 310  | 3rd floor, 1st stairwell entrance                                                     | Woods             | Bedrooms A & B - Courtyard |
| 602  | 1st floor, 2nd stairwell entrance<br>A "cable" closet is located in this<br>apartment | Parking Lot       | Bedroom A & B - Courtyard  |
| 606  | 2nd floor, 2nd stairwell entrance                                                     | Tennis Center     | Bedroom A & B - Courtyard  |
| 610  | 3rd floor, 2nd stairwell entrance                                                     | Parking Lot       | Bedrooms A & B - Courtyard |
| 702  | 1st floor, 2nd stairwell entrance<br>A "cable" closet is located in this<br>apartment | Tennis Center     | Bedrooms A & B - Courtyard |
| 706  | 2nd floor, 2nd stairwell entrance                                                     | Tennis Center     | Bedroom A & B - Courtyard  |
| 710  | 3rd floor, 2nd stairwell entrance                                                     | Tennis Center     | Bedrooms A & B - Courtyard |