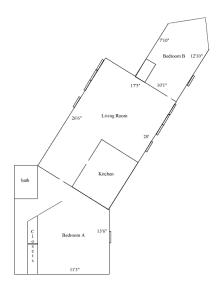

#### **Graduate Complex 908**

|                     | A Room          | B Room          |
|---------------------|-----------------|-----------------|
| Room occupancy      | 1               | 1               |
| Height              | 7'11"           | 7'11"           |
| # of outlets        | 8               | 10              |
| Sink                | no              | no              |
| Bathroom Facilities | apt.            | apt.            |
| Built-in furniture  | no              | no              |
| Medicine Cabinet    | no              | no              |
| Closet              | 2'5 x 4'7"      | 2'2 x 6'4"      |
| # of windows        | 4'7" h x 2'3" w | 4'7" h x 4'6" w |
| Air-conditioned     | yes             | yes             |
|                     |                 |                 |

| APT# | Floor/Notes                                                   | Living Room Faces                            | Bedrooms Face                                        |
|------|---------------------------------------------------------------|----------------------------------------------|------------------------------------------------------|
| 908  | 2nd floor<br>Located over the breezeway, large<br>living room | Parking Lot,<br>Tennis Center &<br>Courtyard | Bedroom A - Tennis Center<br>Bedroom B - Parking Lot |