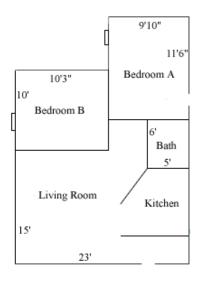

#### Apartments 102, 104, 106, 108, 904, 906, 912

|                            | A Room          | B Room          |
|----------------------------|-----------------|-----------------|
| Room occupancy             | 1               | 1               |
| Height                     | 7'11"           | 7'11"           |
| # of outlets               | 8               | 8               |
| Sink                       | no              | no              |
| <b>Bathroom Facilities</b> | apt.            | apt.            |
| Built-in furniture         | no              | no              |
| Medicine Cabinet           | no              | no              |
| Closet                     | 2' x 9'7"       | 2' x 6'4"       |
| # of windows               | 5'7" h x 3'5" w | 5'8" h x 4'4" w |
| Air conditioned            | yes             | yes             |
|                            |                 |                 |

| APT# | Floor/Notes                 | Living Room Faces | Bedrooms Face                                      |
|------|-----------------------------|-------------------|----------------------------------------------------|
| 102  | 1st floor                   | Law School        | Bedrooms A & B - Law School                        |
| 104  | 1st floor                   | Courtyard         | Bedrooms A & B - Courtyard                         |
| 106  | 2nd floor                   | Law School        | Bedrooms A & B - Law School                        |
| 108  | 2nd floor                   | Courtyard         | Bedrooms A & B - Courtyard                         |
| 904  | 1st floor                   | Courtyard         | Bedrooms A & B - Courtyard                         |
| 906  | 2nd floor                   | Courtyard         | Bedroom A - Law School<br>Bedroom B - Courtyard    |
| 912  | 3rd floor, parking lot side | 100 Building      | Bedroom A - Law School<br>Bedroom B - 100 Building |