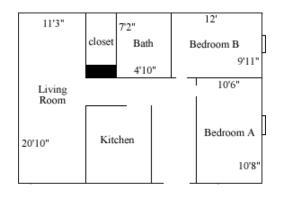

Apartments 202, 203, 207, 211, 303, 307, 603, 607, 611, 703, 707, 711

|                            | A Room          | B Room          |
|----------------------------|-----------------|-----------------|
| Room occupancy             | 1               | 1               |
| Height                     | 7'11"           | 7'11"           |
| # of outlets               | 8               | 8               |
| Sink                       | no              | no              |
| <b>Bathroom Facilities</b> | apt.            | apt.            |
| Built-in furniture         | no              | no              |
| Medicine Cabinet           | no              | no              |
| Closet                     | 2' x 5'4"       | 2' x 6'         |
| # of windows               | 4'8" h x 3'3" w | 4'8" h x 3'3" w |
| Air conditioned            | yes             | yes             |

| APT# | Floor/Notes                                                                           | Living Room Faces | Bedrooms Face              |
|------|---------------------------------------------------------------------------------------|-------------------|----------------------------|
| 202  | 1st floor, 1st stairwell entrance<br>A "cable" closet is located in this<br>apartment | Woods             | Bedrooms A & B - Courtyard |
| 203  | 1st floor, 2nd stairwell entrance<br>A "cable" closet is located in this<br>apartment | Woods             | Bedroom A & B - Courtyard  |
| 207  | 2nd floor, 2nd stairwell entrance                                                     | Woods             | Bedrooms A & B - Courtyard |
| 211  | 3rd floor, 2nd stairwell entrance                                                     | Woods             | Bedrooms A & B - Courtyard |
| 303  | 1st floor, 2nd stairwell entrance<br>A "cable" closet is located in this<br>apartment | Woods             | Bedrooms A & B - Courtyard |
| 307  | 2nd floor, 2nd stairwell entrance                                                     | Woods             | Bedrooms A & B - Courtyard |
| 603  | 1st floor, 1st stairwell entrance<br>A "cable" closet is located in this<br>apartment | Parking Lot       | Bedroom A & B - Courtyard  |
| 607  | 2nd floor, 1st stairwell entrance                                                     | Tennis Center     | Bedroom A & B - Courtyard  |
| 611  | 3rd floor, 1st stairwell entrance                                                     | Parking Lot       | Bedrooms A & B - Courtyard |
| 703  | 1st floor, 1st stairwell entrance<br>A "cable" closet is located in this<br>apartment | Tennis Center     | Bedrooms A & B - Courtyard |
| 707  | 2nd floor, 1st stairwell entrance                                                     | Tennis Center     | Bedrooms A & B - Courtyard |
| 711  | 3rd floor, 1st stairwell entrance                                                     | Tennis Center     | Bedrooms A & B - Courtyard |