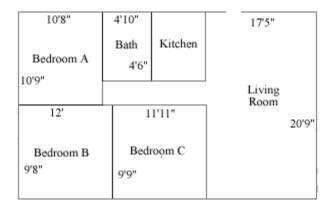

## **Evans Three-Bedroom Apartments**

## Apartments 204, 604, 612, 704, 708, 712

| 10'8"<br>Bedroom C<br>10'9" | 4'10"<br>bath<br>4'6" | Kitchen                     |  | 17'5" Living |       |
|-----------------------------|-----------------------|-----------------------------|--|--------------|-------|
| 12'<br>Bedroom B<br>9'8"    |                       | 11'11"<br>Bedroom A<br>9'9" |  | Koom         | 20'9" |

Floor plans are provided to demonstrate differences between room types. Individual rooms vary. All dimensions and square footage are approximate and should not be relied upon as representation, express or implied, of your actual assigned room.