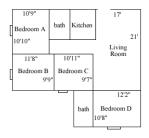

### Apartments 201, 205, 209, 305, 601, 605, 609, 705, 709

|                    | A Room         | B Room         | C Room        | D Room        |
|--------------------|----------------|----------------|---------------|---------------|
| Room occupancy     | 1              | 1              | 1             | 1             |
| Height             | 7'11"          | 7'11"          | 7'11"         | 7'11"         |
| # of outlets       | 8              | 8              | 8             | 8             |
| Sink               | no             | no             | no            | no            |
| Bathroom Tyoe      | apt.           | apt.           | apt.          | apt           |
| Built-in furniture | no             | no             | no            | no            |
| Medicine Cabinet   | no             | no             | no            | no            |
| Closet             | 2' x 7'        | 2'4" x 6'      | 2' x 7'       | 2' x 7'       |
| # of windows       | 3'10"h x 3'3"w | 3'10"h x 3'3"w | 4'8"h x 3'3"w | 5'10"h x3'3"w |
| Air-conditioned    | yes            | yes            | yes           | yes           |

| APT# | Floor/Notes                             | Living Room Faces | Bedrooms Face                                          |
|------|-----------------------------------------|-------------------|--------------------------------------------------------|
| 201  | 1st floor, 1st stairwell entrance       | Woods             | Bedrooms A & B - Courtyard<br>Bedroom C - 100 Building |
|      |                                         |                   | Bedroom D - Woods                                      |
| 205  | 2nd floor, 1st stairwell entrance       | Woods             | Bedroom A - Courtyard                                  |
| 200  | Zina neon, for orall work officialloo   | Woods             | Bedroom B & C - Courtyard                              |
|      |                                         |                   | Bedroom D - Woods                                      |
| 209  | 3rd floor, 1st stairwell entrance       | Woods             | Bedroom A - Courtyard                                  |
|      | , , , , , , , , , , , , , , , , , , , , |                   | Bedroom B - Courtyard, Parking Lot                     |
|      |                                         |                   | Bedrooms C & D - Woods                                 |
| 305  | 2nd floor, 1st stairwell entrance       | Woods             | Bedroom A & B - Courtyard                              |
|      |                                         |                   | Bedroom C - 200 Building                               |
|      |                                         |                   | Bedroom D - Woods                                      |
| 601  | 1st floor, 2nd stairwell entrance       | Parking Lot       | Bedroom A - Courtyard                                  |
|      |                                         |                   | Bedroom B - Courtyard & 500 Bldg.                      |
|      |                                         |                   | Bedroom C - 500 Bldg.                                  |
|      |                                         |                   | Bedroom D - Parking Lot                                |
| 605  | 2nd floor, 2nd stairwell entrance       | Tennis Center     | Bedroom A - Courtyard                                  |
|      |                                         |                   | Bedroom B - Courtyard, 500 Bldg.                       |
|      |                                         |                   | Bedroom C - 500 Bldg.                                  |
|      |                                         |                   | Bedroom D - 500 Bldg, Tennis Center                    |
| 609  | 3rd floor, 2nd stairwell entrance       | Parking Lot       | Bedroom A - Courtyard                                  |
|      |                                         |                   | Bedroom B & C- 500 Bldg                                |
|      |                                         |                   | Bedroom D -Parking Lot                                 |
| 705  | 2nd floor, 2nd stairwell entrance       | Tennis Center     | Bedroom A - Courtyard                                  |
|      |                                         |                   | Bedroom B - Courtyard & 600 Building                   |
|      |                                         |                   | Bedroom C - 600 Building                               |
|      |                                         |                   | Bedroom D - Tennis Center                              |
| 709  | 3rd floor, 2nd stairwell entrance       | Tennis Center     | Bedroom A - Courtyard                                  |
|      | Bedroom D is large with 3               |                   | Bedroom B - Courtyard & 600 Building                   |
|      | windows & a large closet                |                   | Bedroom C - 600 Building                               |
|      |                                         |                   | Bedroom D - Tennis Center & Courtyard                  |