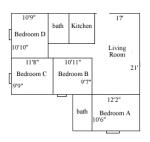

### Apartments 208, 212, 304, 308, 312, 608

|                    | A Room        | B Room        | C Room         | D Room         |
|--------------------|---------------|---------------|----------------|----------------|
| Room occupancy     | 1             | 1             | 1              | 1              |
| Height             | 7'11"         | 7'11"         | 7'11"          | 7'11"          |
| # of outlets       | 8             | 8             | 8              | 8              |
| Sink               | no            | no            | no             | no             |
| Bathroom Type      | apt           | apt.          | apt.           | apt.           |
| Built-in furniture | no            | no            | no             | no             |
| Medicine Cabinet   | no            | no            | no             | no             |
| Closet             | 2' x 7'       | 2' x 7'       | 2'4" x 6'      | 2' x 7'        |
| # of windows       | 5'10"h x3'3"w | 4'8"h x 3'3"w | 3'10"h x 3'3"w | 3'10"h x 3'3"w |
| Air-conditioned    | yes           | yes           | yes            | yes            |

| APT# | Floor/Notes                       | Living Room Faces | Bedrooms Face                        |
|------|-----------------------------------|-------------------|--------------------------------------|
| 208  | 2nd floor, 2nd stairwell entrance | Woods             | Bedroom A - Woods                    |
|      |                                   |                   | Bedroom B - 300 Building             |
|      |                                   |                   | Bedroom C - 300 Building & Courtyard |
|      |                                   |                   | Bedroom D - Courtyard                |
| 212  | 3rd floor, 2nd stairwell entrance | Woods             | Bedroom A - Woods & Courtyard        |
|      | Bedroom A is large but no closet  |                   | Bedroom B, C & D - Courtyard         |
| 304  | 1st floor, 2nd stairwell entrance | Woods             | Bedroom A - Woods                    |
|      |                                   |                   | Bedroom B - Woods & Courtyard        |
|      |                                   |                   | Bedroom C & D - Courtyard            |
| 308  | 2nd floor, 2nd stairwell entrance | Woods             | Bedrooms A & D - Woods               |
|      |                                   |                   | Bedrooms B & C - Courtyard           |
| 312  | 3rd floor, 2nd stairwell entrance | Woods             | Bedrooms A, B, & C - Woods           |
|      |                                   |                   | Bedroom D - Courtyard                |
| 608  | 2nd floor, 1st stairwell entrance | Parking Lot       | Bedroom A - Parking Lot              |
|      | Bedroom A is larger with high     |                   | Bedroom B, C & D - Courtyard         |
|      | ceiling                           |                   |                                      |