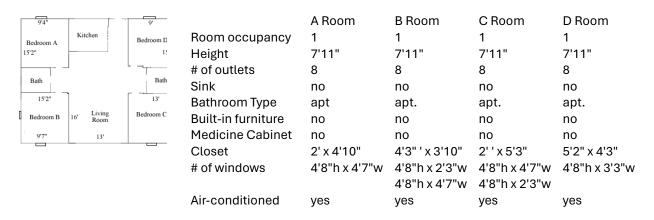

### Apartments 208, 212, 304, 308, 312, 608

|                    | A Room        | B Room        | C Room         | D Room         |
|--------------------|---------------|---------------|----------------|----------------|
| Room occupancy     | 1             | 1             | 1              | 1              |
| Height             | 7'11"         | 7'11"         | 7'11"          | 7'11"          |
| # of outlets       | 8             | 8             | 8              | 8              |
| Sink               | no            | no            | no             | no             |
| Bathroom Type      | apt           | apt.          | apt.           | apt.           |
| Built-in furniture | no            | no            | no             | no             |
| Medicine Cabinet   | no            | no            | no             | no             |
| Closet             | 2' x 7'       | 2' x 7'       | 2'4" x 6'      | 2' x 7'        |
| # of windows       | 5'10"h x3'3"w | 4'8"h x 3'3"w | 3'10"h x 3'3"w | 3'10"h x 3'3"w |
| Air-conditioned    | yes           | yes           | yes            | yes            |