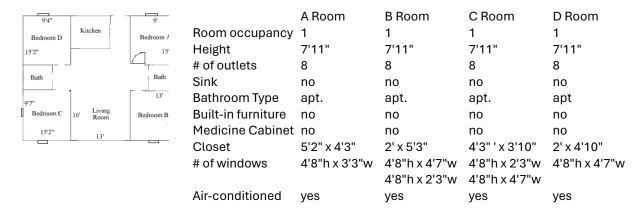

### Apartments 201, 205, 209, 305, 601, 605, 609, 705, 709

|                    | A Room         | B Room         | C Room        | D Room        |
|--------------------|----------------|----------------|---------------|---------------|
| Room occupancy     | 1              | 1              | 1             | 1             |
| Height             | 7'11"          | 7'11"          | 7'11"         | 7'11"         |
| # of outlets       | 8              | 8              | 8             | 8             |
| Sink               | no             | no             | no            | no            |
| Bathroom Tyoe      | apt.           | apt.           | apt.          | apt           |
| Built-in furniture | no             | no             | no            | no            |
| Medicine Cabinet   | no             | no             | no            | no            |
| Closet             | 2' x 7'        | 2'4" x 6'      | 2' x 7'       | 2' x 7'       |
| # of windows       | 3'10"h x 3'3"w | 3'10"h x 3'3"w | 4'8"h x 3'3"w | 5'10"h x3'3"w |
| Air-conditioned    | yes            | yes            | yes           | yes           |