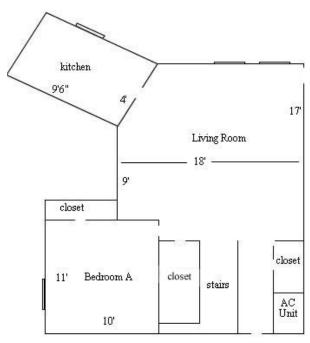

### **Graduate Complex 804**

#### **Downstairs**

| APT# | Floor/Notes                                                                                         | Living Room Faces | Bedrooms Face                                                                               |
|------|-----------------------------------------------------------------------------------------------------|-------------------|---------------------------------------------------------------------------------------------|
| 804  | 2 floor apt (2nd & 3rd floors);<br>side stairwell<br>Bedroom A on 2nd-floor,<br>others on 3rd-floor | Courtyard         | Bedroom A & B - Parking Lot<br>Bedroom C - Parking Lot & Courtyard<br>Bedroom D - Courtyard |