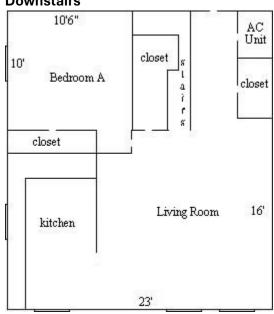

### **Graduate Complex 803**

### **Downstairs**

|                    | A Room          | B Room          | C Room          | D Room          |
|--------------------|-----------------|-----------------|-----------------|-----------------|
| Room occupancy     | 1               | 1               | 1               | 1               |
| Height             | 7'11"           | 7'11"           | 7'11"           | 7'11"           |
| # of outlets       |                 |                 |                 |                 |
| Sink               | no              | no              | no              | no              |
| Bathroom Type      | apartment       | apartment       | apartment       | apartment       |
| Built in furniture | no              | no              | no              | no              |
| Medicine Cabinet   | no              | no              | no              | no              |
| Closet             | 2' x 7'6"       | 2' x 6'         | 4' x 4'         | 2' x 4'         |
| # of windows       | 5'7" h x 3'3" w |
| Air-conditioned    | yes             | yes             | yes             | yes             |

| APT# | Floor/Notes                                                                                         | Living Room Faces | Bedrooms Face                                             |
|------|-----------------------------------------------------------------------------------------------------|-------------------|-----------------------------------------------------------|
| 803  | 2 floor apt (2nd & 3rd floors);<br>side stairwell<br>Bedroom A on 2nd-floor, others<br>on 3rd-floor | Courtyard         | Bedroom A & D - Parking Lot<br>Bedrooms B & C - Courtyard |