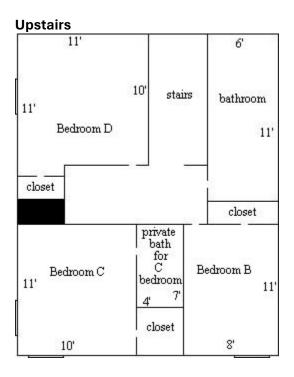

### **Graduate Complex 803**

### **Upstairs**

|                    | A Room          | B Room              | C Room            | D Room          |
|--------------------|-----------------|---------------------|-------------------|-----------------|
| Room occupancy     | 1               | 1                   | 1                 | 1               |
| Height             | 7'11"           | 7'11"               | 7'11"             | 7'11"           |
| # of outlets       | 8               | 8                   | 8                 | 8               |
| Sink               | no              | no                  | no                | no              |
| Bathroom Type      | apt.            | apt.                | apt.              | apt             |
| Built-in furniture | no              | no                  | no                | no              |
| Medicine Cabinet   | no              | no                  | no                | no              |
| Closet             | 7' x 2'         | 4' x 2'             | 4' x 3'           | 2' x 6'         |
| # of windows       | 4'8" h x 3'3" w | 2 - 4'8" h x 3'3" v | v 4'8" h x 3'3" w | 4'8" h x 3'3" w |
| Air-conditioned    | yes             | yes                 | yes               | yes             |

| APT# | Floor/Notes                                                                                         | Living Room Faces | Bedrooms Face                                                                               |
|------|-----------------------------------------------------------------------------------------------------|-------------------|---------------------------------------------------------------------------------------------|
| 804  | 2 floor apt (2nd & 3rd floors);<br>side stairwell<br>Bedroom A on 2nd-floor,<br>others on 3rd-floor | Courtyard         | Bedroom A & B - Parking Lot<br>Bedroom C - Parking Lot & Courtyard<br>Bedroom D - Courtyard |