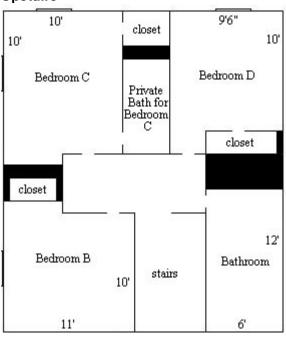

### **Graduate Complex 804**

### **Upstairs**

|                    | A Room          | B Room              | C Room            | D Room          |
|--------------------|-----------------|---------------------|-------------------|-----------------|
| Room occupancy     | 1               | 1                   | 1                 | 1               |
| Height             | 7'11"           | 7'11"               | 7'11"             | 7'11"           |
| # of outlets       | 8               | 8                   | 8                 | 8               |
| Sink               | no              | no                  | no                | no              |
| Bathroom Type      | apt.            | apt.                | apt.              | apt             |
| Built-in furniture | no              | no                  | no                | no              |
| Medicine Cabinet   | no              | no                  | no                | no              |
| Closet             | 7' x 2'         | 4' x 2'             | 4' x 3'           | 2' x 6'         |
| # of windows       | 4'8" h x 3'3" w | 2 - 4'8" h x 3'3" v | v 4'8" h x 3'3" w | 4'8" h x 3'3" w |
| Air-conditioned    | yes             | yes                 | yes               | yes             |

| APT# | Floor/Notes                                                                                         | Living Room Faces | Bedrooms Face                                                                               |
|------|-----------------------------------------------------------------------------------------------------|-------------------|---------------------------------------------------------------------------------------------|
| 804  | 2 floor apt (2nd & 3rd floors);<br>side stairwell<br>Bedroom A on 2nd-floor,<br>others on 3rd-floor | Courtyard         | Bedroom A & B - Parking Lot<br>Bedroom C - Parking Lot & Courtyard<br>Bedroom D - Courtyard |