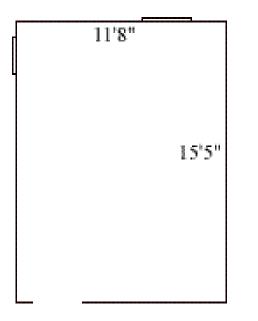

#### Eagle J 204

| Room occupancy      | 2             |
|---------------------|---------------|
| Ceiling height      | 7'6"          |
| # of outlets        | 5             |
| Sink                | no            |
| Bathroom Facilities | hall          |
| Built in furniture  | none          |
| Medicine Cabinet    | no            |
| Closet size         | wardrobe      |
| Window size         | 5' h x 2'2" w |
| Air conditioned     | no            |

Floor plans are provided to demonstrate differences between room types. Individual rooms vary. All dimensions and square footage are approximate and should not be relied upon as representation, express or implied, of your actual assigned room.