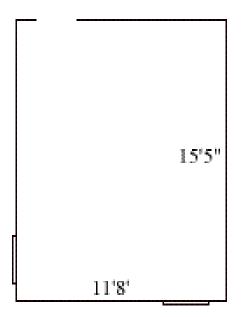

### Eagle J 205

| Room occupancy      | 2             |
|---------------------|---------------|
| Ceiling height      | 7'6"          |
| # of outlets        | 5             |
| Sink                | no            |
| Bathroom Facilities | hall          |
| Built in furniture  | none          |
| Medicine Cabinet    | no            |
| Closet size         | wardrobe      |
| Window size         | 5' h x 2'2" w |
| Air conditioned     | no            |
|                     |               |

Floor plans are provided to demonstrate differences between room types. Individual rooms vary. All dimensions and square footage are approximate and should not be relied upon as representation, express or implied, of your actual assigned room.