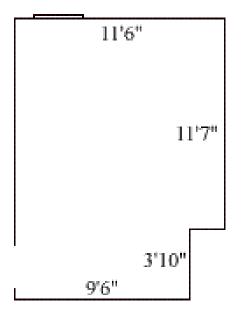

#### Eagle J 204

| Room occupancy      | 2             |
|---------------------|---------------|
| Ceiling height      | 7'6"          |
| # of outlets        | 5             |
| Sink                | no            |
| Bathroom Facilities | hall          |
| Built in furniture  | none          |
| Medicine Cabinet    | no            |
| Closet size         | wardrobe      |
| Window size         | 5' h x 2'2" w |
| Air conditioned     | no            |

Floor plans are provided to demonstrate differences between room types. Individual rooms vary. All dimensions and square footage are approximate and should not be relied upon as representation, express or implied, of your actual assigned room.