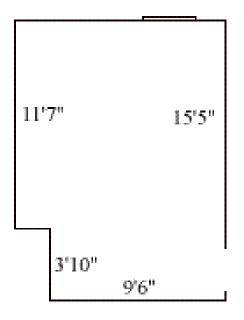

#### Eagle J 203

| Room occupancy             | 2              |
|----------------------------|----------------|
| Ceiling height             | 7'6"           |
| # of outlets               | 5              |
| Sink                       | no             |
| <b>Bathroom Facilities</b> | hall           |
| Built in furniture         | none           |
| Medicine Cabinet           | no             |
| Closet size                | wardrobe       |
| Window size                | 5' h x 2'11" w |
| Air conditioned            | no             |
|                            |                |

Floor plans are provided to demonstrate differences between room types. Individual rooms vary. All dimensions and square footage are approximate and should not be relied upon as representation, express or implied, of your actual assigned room.