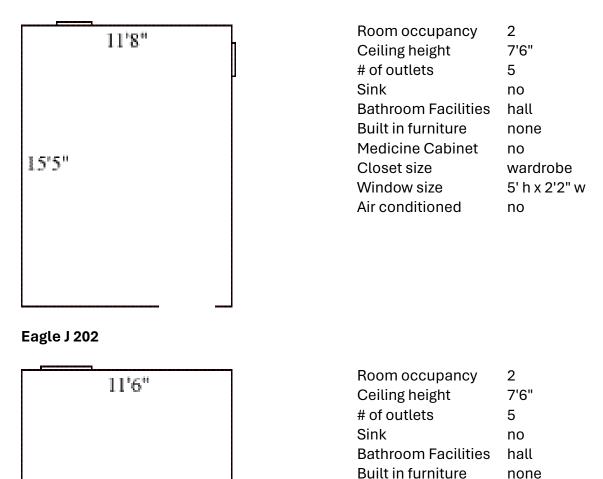

#### Eagle J 201

15'5"

Floor plans are provided to demonstrate differences between room types. Individual rooms vary. All dimensions and square footage are approximate and should not be relied upon as representation, express or implied, of your actual assigned room.

#### Eagle J 203

| Room occupancy             | 2              |
|----------------------------|----------------|
| Ceiling height             | 7'6"           |
| # of outlets               | 5              |
| Sink                       | no             |
| <b>Bathroom Facilities</b> | hall           |
| Built in furniture         | none           |
| Medicine Cabinet           | no             |
| Closet size                | wardrobe       |
| Window size                | 5' h x 2'11" w |
| Air conditioned            | no             |
|                            |                |