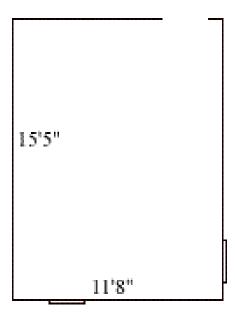

#### Eagle J 201

15'5"

Floor plans are provided to demonstrate differences between room types. Individual rooms vary. All dimensions and square footage are approximate and should not be relied upon as representation, express or implied, of your actual assigned room.