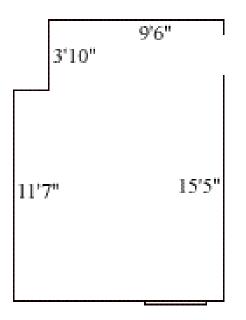

#### Eagle J 201

15'5"

Floor plans are provided to demonstrate differences between room types. Individual rooms vary. All dimensions and square footage are approximate and should not be relied upon as representation, express or implied, of your actual assigned room.

Medicine Cabinet

Closet size

Window size

Air conditioned

no

no

wardrobe

5' h x 2'11" w