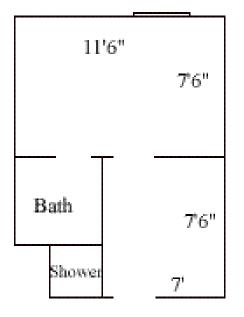

#### Eagle J 106

Room occupancy 1 7'6" Ceiling height # of outlets 3 Sink no Bathroom Facilities hall Built in furniture none Medicine Cabinet no Closet size wardrobe Window size 5' h x 2'11" w Air conditioned no

#### Eagle J 109

Room occupancy 2 Ceiling height 7'6" # of outlets 4 Sink no Bathroom Facilities hall Built in furniture none Medicine Cabinet no Closet size wardrobe Window size 5' h x 2'11" w Air conditioned no

### Eagle J 111

| Room occupancy      | 1       |
|---------------------|---------|
| Ceiling height      | 7'6"    |
| # of outlets 5      |         |
| Sink yes            |         |
| Bathroom Facilities | private |
| Built in furniture  | none    |
| Medicine Cabinet    | yes     |
| Closet size wardro  | obe     |
| Window size 5'h x 2 | 2'11" w |
| Air conditioned     | no      |
|                     |         |