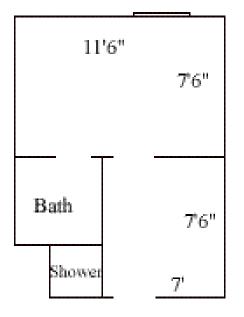

#### Eagle G 106

Room occupancy 1 7'6" Ceiling height # of outlets 3 Sink no Bathroom Facilities hall Built in furniture none Medicine Cabinet no Closet size wardrobe Window size 5' h x 2'11" w Air conditioned no

#### Eagle G 109

Room occupancy 2 Ceiling height 7'6" # of outlets 4 Sink no Bathroom Facilities hall Built in furniture none Medicine Cabinet no Closet size wardrobe Window size 5' h x 2'11" w Air conditioned no

### Eagle G 111

| Room occupancy      | 1       |
|---------------------|---------|
| Ceiling height      | 7'6"    |
| # of outlets 5      |         |
| Sink yes            |         |
| Bathroom Facilities | private |
| Built in furniture  | none    |
| Medicine Cabinet    | yes     |
| Closet size wardro  | obe     |
| Window size 5'h x 2 | 2'11" w |
| Air conditioned     | no      |
|                     |         |