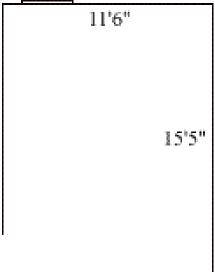

### Eagle F 203

| Room occupancy             | 2              |
|----------------------------|----------------|
| Ceiling height             | 7'6"           |
| # of outlets               | 5              |
| Sink                       | no             |
| <b>Bathroom Facilities</b> | hall           |
| Built in furniture         | none           |
| Medicine Cabinet           | no             |
| Closet size                | wardrobe       |
| Window size                | 5' h x 2'11" w |
| Air conditioned            | no             |
|                            |                |