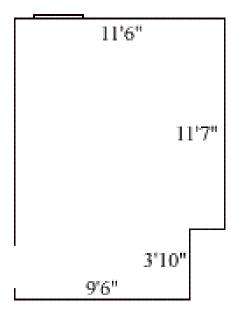

#### Eagle F 201

| Room occupancy      | 2              |
|---------------------|----------------|
| Ceiling height      | 7'6"           |
| # of outlets        | 5              |
| Sink                | no             |
| Bathroom Facilities | hall           |
| Built in furniture  | none           |
| Medicine Cabinet    | no             |
| Closet size         | wardrobe       |
| Window size         | 5' h x 2'11" w |
| Air conditioned     | no             |
|                     |                |