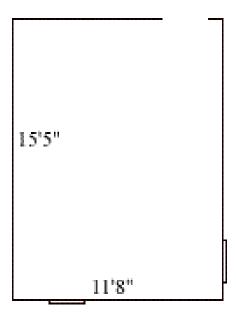

#### Eagle F 204

| Room occupancy      | 2             |
|---------------------|---------------|
| Ceiling height      | 7'6"          |
| # of outlets        | 5             |
| Sink                | no            |
| Bathroom Facilities | hall          |
| Built in furniture  | none          |
| Medicine Cabinet    | no            |
| Closet size         | wardrobe      |
| Window size         | 5' h x 2'2" w |
| Air conditioned     | no            |