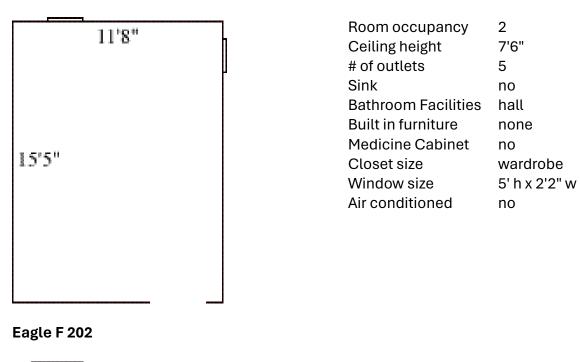

#### Eagle F 204

| Room occupancy      | 2             |
|---------------------|---------------|
| Ceiling height      | 7'6"          |
| # of outlets        | 5             |
| Sink                | no            |
| Bathroom Facilities | hall          |
| Built in furniture  | none          |
| Medicine Cabinet    | no            |
| Closet size         | wardrobe      |
| Window size         | 5' h x 2'2" w |
| Air conditioned     | no            |