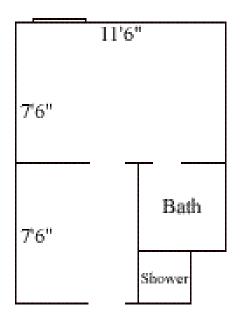

## Eagle F 106

Room occupancy 1 7'6" Ceiling height # of outlets 3 Sink no Bathroom Facilities hall Built in furniture none Medicine Cabinet no Closet size wardrobe Window size 5' h x 2'11" w Air conditioned no

## Eagle F 111

Room occupancy 1 7'6" Ceiling height # of outlets 5 Sink yes Bathroom Facilities private Built in furniture none Medicine Cabinet ves Closet size wardrobe Window size 5' h x 2'11" w Air conditioned no

Floor plans are provided to demonstrate differences between room types. Individual rooms vary. All dimensions and square footage are approximate and should not be relied upon as representation, express or implied, of your actual assigned room.