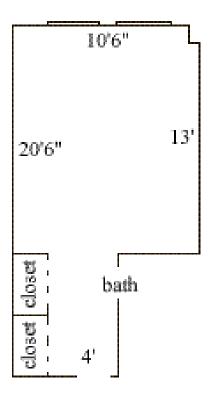

## **Dupont 300, 351**



Room occupancy 2
Ceiling height 7'10"
# of outlets 4
Sink no
Bathroom Facilities suite
Built in furniture no
Medicine Cabinet no
Closet size 5'(h) x 3'6"(w)
Window size 4'6"(h) x 3'10"(w)
Air conditioned yes

### **Dupont 301, 350**



Room occupancy 2
Ceiling height 7'10"
# of outlets 4
Sink no
Bathroom Facilities suite
Built in furniture no
Medicine Cabinet no
Closet size 5'(h) x 3'6"(w)
Window size 4'6"(h) x 3'10"(w)
Air conditioned yes

### Dupont 302, 306, 314, 338, 342, 346



Room occupancy 2
Ceiling height 7'10"
# of outlets 4
Sink no
Bathroom Facilities suite
Built in furniture no
Medicine Cabinet no
Closet size 5'(h) x 3'6"(w)
Window size 4'6"(h) x 3'10"(w)
Air conditioned yes

### Dupont 303, 307, 327, 335, 339, 343, 347



Room occupancy 2
Ceiling height 7'10"
# of outlets 4
Sink no
Bathroom Facilities suite
Built in furniture no
Medicine Cabinet no
Closet size 5'(h) x 3'6"(w)
Window size 4'6"(h) x 3'10"(w)
Air conditioned yes

Dupont 304, 308, 311, 312, 315, 316, 320, 323, 324, 328, 331, 336, 340, 344, 348



Room occupancy 2
Ceiling height 7'10"
# of outlets 4
Sink no
Bathroom Facilities suite
Built in furniture no
Medicine Cabinet no
Closet size 5'(h) x 3'6"(w)
Window size 4'6"(h) x 3'10"(w)
Air conditioned yes

Dupont 305, 310, 313, 318, 321, 322, 32