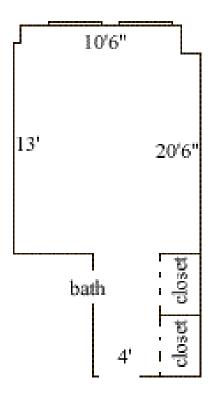

Room occupancy 2
Ceiling height 7'10"
# of outlets 4
Sink no
Bathroom Facilities suite
Built in furniture no
Medicine Cabinet no
Closet size 5'(h) x 3'6"(w)
Window size 4'6"(h) x 3'10"(w)
Air conditioned yes

### Dupont 302, 306, 314, 338, 342, 346



Room occupancy 2
Ceiling height 7'10"
# of outlets 4
Sink no
Bathroom Facilities suite
Built in furniture no
Medicine Cabinet no
Closet size 5'(h) x 3'6"(w)
Window size 4'6"(h) x 3'10"(w)
Air conditioned yes

### Dupont 303, 307, 327, 335, 339, 343, 347



Room occupancy 2
Ceiling height 7'10"
# of outlets 4
Sink no
Bathroom Facilities suite
Built in furniture no
Medicine Cabinet no
Closet size 5'(h) x 3'6"(w)
Window size 4'6"(h) x 3'10"(w)
Air conditioned yes

Dupont 304, 308, 311, 312, 315, 316, 320, 323, 324, 328, 331, 336, 340, 344, 348



Room occupancy 2
Ceiling height 7'10"
# of outlets 4
Sink no
Bathroom Facilities suite
Built in furniture no
Medicine Cabinet no
Closet size 5'(h) x 3'6"(w)
Window size 4'6"(h) x 3'10"(w)
Air conditioned yes

Dupont 305, 310, 313, 318, 321, 322, 325, 326, 329, 330, 333, 337, 341, 345, 349



Room occupancy 2
Ceiling height 7'10"
# of outlets 4
Sink no
Bathroom Facilities suite
Built in furniture no
Medicine Cabinet no
Closet size 5'(h) x 3'6"(w)
Window size 4'6"(h) x 3'10"(w)
Air conditioned yes

## **Dupont 309**



Room occupancy 1
Ceiling height 7'10"
# of outlets 4
Sink no
Bathroom Facilities suite
Built in furniture no
Medicine Cabinet no
Closet size 5'(h) x 3'6"(w)
Window size 4'6"(h) x 3'10"(w)
Air conditioned yes

### **Dupont 317**



Room occupancy 1
Ceiling height 7'10"
# of o