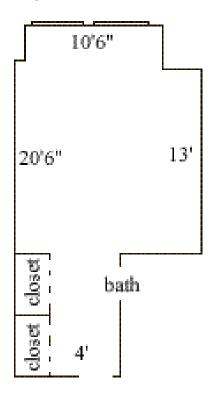

## **Dupont 300, 351**



Room occupancy 2
Ceiling height 7'10"
# of outlets 4
Sink no
Bathroom Facilities suite
Built in furniture no
Medicine Cabinet no
Closet size 5'(h) x 3'6"(w)
Window size 4'6"(h) x 3'10"(w)
Air conditioned yes

### **Dupont 301, 350**



Room occupancy 2
Ceiling height 7'10"
# of outlets 4
Sink no
Bathroom Facilities suite
Built in furniture no
Medicine Cabinet no
Closet size 5'(h) x 3'6"(w)
Window size 4'6"(h) x 3'10"(w)
Air conditioned yes

### Dupont 302, 306, 314, 338, 342, 346



Room occupancy 2
Ceiling height 7'10"
# of outlets 4
Sink no
Bathroom Facilities suite
Built in furniture no
Medicine Cabinet no
Closet size 5'(h) x 3'6"(w)
Window size 4'6"(h) x 3'10"(w)
Air conditioned yes

### Dupont 303, 307, 327, 335, 339, 343, 347



Room occupancy 2
Ceiling height 7'10"
# of outlets 4
Sink no
Bathroom Facilities suite
Built in furniture no
Medicine Cabinet no
Closet size 5'(h) x 3'6"(w)
Window size 4'6"(h) x 3'10"(w)
Air conditioned yes

Dupont 304, 308, 311, 312, 315, 316, 320, 323, 324, 328, 331, 336, 340, 344, 348