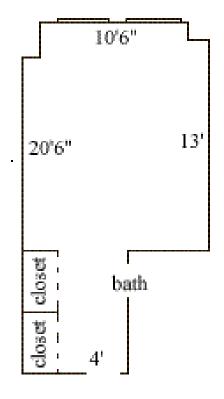

f outlets 4
Sink no
Bathroom Facilities suite
Built in furniture no
Medicine Cabinet no
Closet size 5'(h) x 3'6"(w)
Window size 4'6"(h) x 3'10"(w)
Air conditioned yes

### Dupont 303, 307, 327, 335, 339, 343, 347



Room occupancy 2
Ceiling height 7'10"
# of outlets 4
Sink no
Bathroom Facilities suite
Built in furniture no
Medicine Cabinet no
Closet size 5'(h) x 3'6"(w)
Window size 4'6"(h) x 3'10"(w)
Air conditioned yes

Dupont 304, 308, 311, 312, 315, 316, 320, 323, 324, 328, 331, 336, 340, 344, 348



Room occupancy 2
Ceiling height 7'10"
# of outlets 4
Sink no
Bathroom Facilities suite
Built in furniture no
Medicine Cabinet no
Closet size 5'(h) x 3'6"(w)
Window size 4'6"(h) x 3'10"(w)
Air conditioned yes

Dupont 305, 310, 313, 318, 321, 322, 325, 326, 329, 330, 333, 337, 341, 345, 349



Room occupancy 2
Ceiling height 7'10"
# of outlets 4
Sink no
Bathroom Facilities suite
Built in furniture no
Medicine Cabinet no
Closet size 5'(h) x 3'6"(w)
Window size 4'6"(h) x 3'10"(w)
Air conditioned yes

## **Dupont 309**



Room occupancy 1
Ceiling height 7'10"
# of outlets 4
Sink no
Bathroom Facilities suite
Built in furniture no
Medicine Cabinet no
Closet size 5'(h) x 3'6"(w)
Window size 4'6"(h) x 3'10"(w)
Air conditioned yes

### **Dupont 317**



Room occupancy 1
Ceiling height 7'10"
# of outlets 4
Sink no
Bathroom Facilities suite
Built in furniture no
Medicine Cabinet no
Closet size
1 - wardrobe
Window size 4'6"(h) x 3'10"(w)
Air conditioned yes

### **Dupont 319**



Room occupancy 1
Ceiling height 7'10"
# of outlets 4
Sink in room no
Bathroom Facilities suite bath
Built in