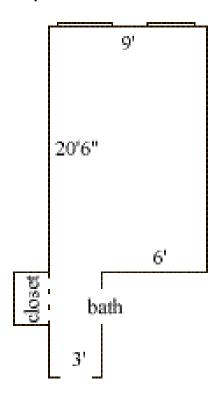

320, 323, 324, 328, 331, 336, 340, 344, 348



Room occupancy 2
Ceiling height 7'10"
# of outlets 4
Sink no
Bathroom Facilities suite
Built in furniture no
Medicine Cabinet no
Closet size 5'(h) x 3'6"(w)
Window size 4'6"(h) x 3'10"(w)
Air conditioned yes

Dupont 305, 310, 313, 318, 321, 322, 325, 326, 329, 330, 333, 337, 341, 345, 349



Room occupancy 2
Ceiling height 7'10"
# of outlets 4
Sink no
Bathroom Facilities suite
Built in furniture no
Medicine Cabinet no
Closet size 5'(h) x 3'6"(w)
Window size 4'6"(h) x 3'10"(w)
Air conditioned yes

## **Dupont 309**



Room occupancy 1
Ceiling height 7'10"
# of outlets 4
Sink no
Bathroom Facilities suite
Built in furniture no
Medicine Cabinet no
Closet size 5'(h) x 3'6"(w)
Window size 4'6"(h) x 3'10"(w)
Air conditioned yes

### **Dupont 317**



Room occupancy 1
Ceiling height 7'10"
# of outlets 4
Sink no
Bathroom Facilities suite
Built in furniture no
Medicine Cabinet no
Closet size
1 - wardrobe
Window size 4'6"(h) x 3'10"(w)
Air conditioned yes

### **Dupont 319**



Room occupancy 1
Ceiling height 7'10"
# of outlets 4
Sink in room no
Bathroom Facilities suite bath
Built in furniture closet
Medicine Cabinet in room no
Closet/wardrobe 1 closet
# of windows/size 2
4'6"(h) x 3'10"(w)

### **Dupont 332**



Room occupancy 1
Ceiling height 7'10"
# of outlets 4
Sink no
Bathroom Facilities suite
Built in furniture no
Medicine Cabinet no
Closet size
Window size 4'6"(h) x 3'10"(w)
Air conditioned yes

## **Dupont 340**



Room occupancy 1
Ceiling height 7'10"
# of outlets 4
Sink no
Bathroom Facilities suite
Built in furniture no
Medici