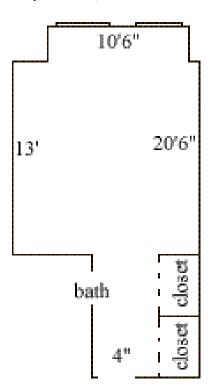

## **Dupont 300, 351**



Room occupancy 2
Ceiling height 7'10"
# of outlets 4
Sink no
Bathroom Facilities suite
Built in furniture no
Medicine Cabinet no
Closet size 5'(h) x 3'6"(w)
Window size 4'6"(h) x 3'10"(w)
Air conditioned yes

### **Dupont 301, 350**



Room occupancy 2
Ceiling height 7'10"
# of outlets 4
Sink no
Bathroom Facilities suite
Built in furniture no
Medicine Cabinet no
Closet size 5'(h) x 3'6"(w)
Window size 4'6"(h) x 3'10"(w)
Air conditioned yes

### Dupont 302, 306, 314, 338, 342, 346



Room occupancy 2
Ceiling height 7'10"
# of outlets 4
Sink no
Bathroom Facilities suite
Built in furniture no
Medicine Cabinet no
Closet size 5'(h) x 3'6"(w)
Window size 4'6"(h) x 3'10"(w)
Air conditioned yes

### Dupont 303, 307, 327, 335, 339, 343, 347



Room occupancy 2
Ceiling height 7'10"
# of outlets 4