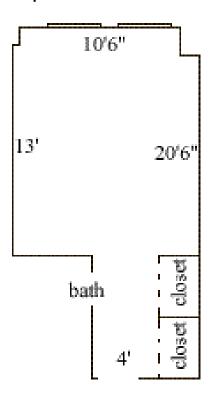

### **Dupont 319**

Room occupancy 1
Ceiling height 7'10"
# of outlets 4
Sink in room no
Bathroom Facilities suite bath
Built in furniture closet
Medicine Cabinet in room no
Closet/wardrobe 1 closet
# of windows/size 2
4'6"(h) x 3'10"(w)