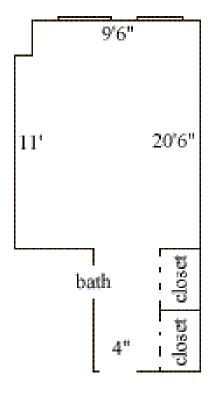

## **Dupont 300, 351**



Room occupancy 2
Ceiling height 7'10"
# of outlets 4
Sink no
Bathroom Facilities suite
Built in furniture no
Medicine Cabinet no
Closet size 5'(h) x 3'6"(w)
Window size 4'6"(h) x 3'10"(w)
Air conditioned yes

### **Dupont 301, 350**



Room occupancy 2
Ceiling height 7'10"
# of outlets 4
Sink no
Bathroom Facilities suite
Built in furniture no
Medicine Cabinet no
Closet size 5'(h) x 3'6"(w)
Window size 4'6"(h) x 3'10"(w)
Air conditioned yes

### Dupont 302, 306, 314, 338, 342, 346



Room occupancy 2
Ceiling height 7'10"
# of outlets 4
Sink no
Bathroom Facilities suite
Built in furniture no
Medicine Cabinet no
Closet size 5'(h) x 3'6"(w)
Window size 4'6"(h) x 3'10"(w)
Air conditioned yes

### Dupont 303, 307, 327, 335, 339, 343, 347



Room occupancy 2
Ceiling height 7'10"
# of outlets 4
Sink no
Bathroom Facilities suite
Built in furniture no
Medicine Cabinet no
Closet size 5'(h) x 3'6"(w)
Window size 4'6"(h) x 3'10"(w)
Air conditioned yes

Dupont 304, 308, 311, 312, 315, 316, 320, 323, 324, 328, 331, 336, 340, 344, 348



Room occupancy 2
Ceiling height 7'10"
# of outlets 4
Sink no
Bathroom Facilities suite
Built in furniture no
Medicine Cabinet no
Closet size 5'(h) x 3'6"(w)
Window size 4'6"(h) x 3'10"(w)
Air conditioned yes

Dupont 305, 310, 313, 318, 321, 322, 325, 326, 329, 330, 333, 337, 341, 345, 349



Room occupancy 2
Ceiling height 7'10"
# of outlets 4
Sink no
Bathroom Facilities suite
Built in furniture no
Medicine Cabinet no
Closet size 5'(h) x 3'6"(w)
Window size 4'6"(h) x 3'10"(w)
Air conditioned yes

##