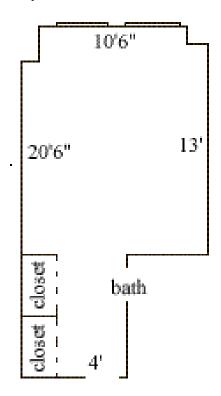

2
Ceiling height 7'10"
# of outlets 4
Sink no
Bathroom Facilities suite
Built in furniture no
Medicine Cabinet no
Closet size 5'(h) x 3'6"(w)
Window size 4'6"(h) x 3'10"(w)
Air conditioned yes

Dupont 304, 308, 311, 312, 315, 316, 320, 323, 324, 328, 331, 336, 340, 344, 348



Room occupancy 2
Ceiling height 7'10"
# of outlets 4
Sink no
Bathroom Facilities suite
Built in furniture no
Medicine Cabinet no
Closet size 5'(h) x 3'6"(w)
Window size 4'6"(h) x 3'10"(w)
Air conditioned yes

Dupont 305, 310, 313, 318, 321, 322, 325, 326, 329, 330, 333, 337, 341, 345, 349



Room occupancy 2
Ceiling height 7'10"
# of outlets 4
Sink no
Bathroom Facilities suite
Built in furniture no
Medicine Cabinet no
Closet size 5'(h) x 3'6"(w)
Window size 4'6"(h) x 3'10"(w)
Air conditioned yes

## **Dupont 309**



Room occupancy 1
Ceiling height 7'10"
# of outlets 4
Sink no
Bathroom Facilities suite
Built in furniture no
Medicine Cabinet no
Closet size 5'(h) x 3'6"(w)
Window size 4'6"(h) x 3'10"(w)
Air conditioned yes

### **Dupont 317**



Room occupancy 1
Ceiling height 7'10"
# of outlets 4
Sink no
Bathroom Facilities suite
Built in furniture no
Medicine Cabinet no
Closet size
1 - wardrobe
Window size 4'6"(h) x 3'10"(w)
Air conditioned yes

### **Dupont 319**



Room occupancy 1
Ceiling height 7'10"
# of outlets 4
Sink in room no
Bathroom Facilities suite bath
Built in furniture closet
Medicine Cabinet in room no
Closet/wardrobe 1 closet
# of windows/size 2
4'6"(h) x 3'10"(w)

### **Dupont 332**



Room occupancy 1
Ceiling height 7'10"
# of outlets 4
Sink no
Bathroom Facilities suite
Built in fu