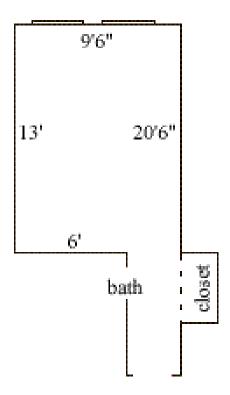

### **Dupont 319**

Room occupancy 1
Ceiling height 7'10"
# of outlets 4
Sink in room no
Bathroom Facilities suite bath
Built in furniture closet
Medicine Cabinet in room no
Closet/wardrobe 1 closet
# of windows/size 2
4'6"(h) x 3'10"(w)