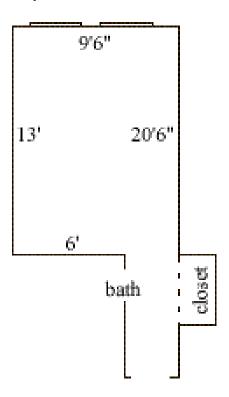

### **Dupont 319**

Room occupancy 1
Ceiling height 7'10"
# of outlets 4
Sink in room no
Bathroom Facilities suite bath
Built in furniture closet
Medicine Cabinet in room no
Closet/wardrobe 1 closet
# of windows/size 2
4'6"(h) x 3'10"(w)