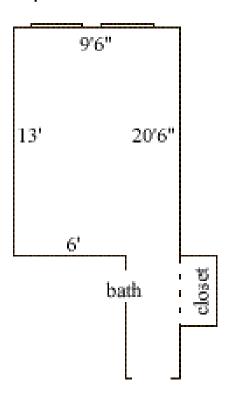

### **Dupont 217, 234**

Room occupancy 1
Ceiling height 7'10"
# of outlets 4
Sink no
Bathroom Facilities bath
Built in furniture no
Medicine Cabinet no

Closet size 1 - wardrobe Window size 4'6"(h) x 3'10"(w)

Air conditioned yes