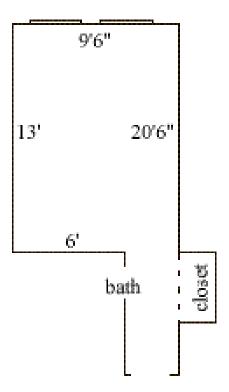

### **Dupont 217, 234**

Room occupancy 1
Ceiling height 7'10"
# of outlets 4
Sink no
Bathroom Facilities bath
Built in furniture no
Medicine Cabinet no

Closet size 1 - wardrobe Window size 4'6"(h) x 3'10"(w)

Air conditioned yes