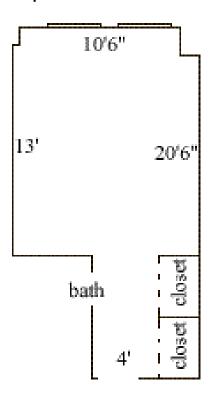

### **Dupont 232**

Room occupancy 1
Ceiling height 7'10"
# of outlets 4
Sink in room no

Bathroom Facilities suite bath Built in furniture closet Medicine Cabinet in room no Closet/wardrobe 1 closet

2

# of windows/size 4'6"(h) x 3'10"(w)