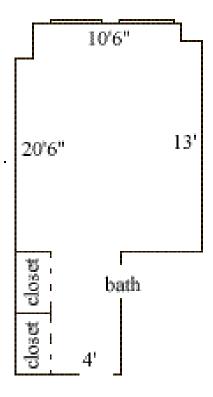

### Dupont 100, 151

| Room occupancy             | 2                  |
|----------------------------|--------------------|
| Ceiling height             | 7'10"              |
| # of outlets               | 4                  |
| Sink                       | no                 |
| <b>Bathroom Facilities</b> | suite              |
| Built in furniture         | no                 |
| Medicine Cabinet           | no                 |
| Closet size                | 5'(h) x 3'6"(w)    |
| Window size                | 4'6"(h) x 3'10"(w) |
| Air conditioned            | yes                |
|                            |                    |

#### Dupont 101, 150

| Room occupancy             | 2                  |
|----------------------------|--------------------|
| Ceiling height             | 7'10"              |
| # of outlets               | 4                  |
| Sink                       | no                 |
| <b>Bathroom Facilities</b> | suite              |
| Built in furniture         | no                 |
| Medicine Cabinet           | no                 |
| Closet size                | 5'(h) x 3'6"(w)    |
| Window size                | 4'6"(h) x 3'10"(w) |
| Air conditioned            | yes                |

#### Dupont 102, 106, 110, 114, 138, 142, 146

| Room occupancy             | 2                  |
|----------------------------|--------------------|
| Ceiling height             | 7'10"              |
| # of outlets               | 4                  |
| Sink                       | no                 |
| <b>Bathroom Facilities</b> | suite              |
| Built in furniture         | no                 |
| Medicine Cabinet           | no                 |
| Closet size                | 5'(h) x 3'6"(w)    |
| Window size                | 4'6"(h) x 3'10"(w) |
| Air conditioned            | yes                |
|                            |                    |

#### Dupont 103, 107, 111, 135, 139, 143, 147

| Room occupancy             | 2                  |
|----------------------------|--------------------|
| Ceiling height             | 7'10"              |
| # of outlets               | 4                  |
| Sink                       | no                 |
| <b>Bathroom Facilities</b> | suite              |
| Built in furniture         | no                 |
| Medicine Cabinet           | no                 |
| Closet size                | 5'(h) x 3'6"(w)    |
| Window size                | 4'6"(h) x 3'10"(w) |
| Air conditioned            | yes                |

### Dupont 104, 108, 112, 115, 116, 136, 140, 144, 148

| 2                  |
|--------------------|
| 7'10"              |
| 4                  |
| no                 |
| suite              |
| no                 |
| no                 |
| 5'(h) x 3'6"(w)    |
| 4'6"(h) x 3'10"(w) |
| yes                |
|                    |

Dupont 105, 113, 118, 133, 137, 141, 145, 149

| Room occupancy             | 2                  |
|----------------------------|--------------------|
| Ceiling height             | 7'10"              |
| # of outlets               | 4                  |
| Sink                       | no                 |
| <b>Bathroom Facilities</b> | suite              |
| Built in furniture         | no                 |
| Medicine Cabinet           | no                 |
| Closet size                | 5'(h) x 3'6"(w)    |
| Window size                | 4'6"(h) x 3'10"(w) |
| Air conditioned            | yes                |

### Dupont 109

| Room occupancy             | 1                  |
|----------------------------|--------------------|
| Ceiling height             | 7'10"              |
| # of outlets               | 4                  |
| Sink                       | no                 |
| <b>Bathroom Facilities</b> | suite              |
| Built in furniture         | no                 |
| Medicine Cabinet           | no                 |
| Closet size                | 5'(h) x 3'6"(w)    |
| Window size                | 4'6"(h) x 3'10"(w) |
| Air conditioned            | yes                |
|                            |                    |