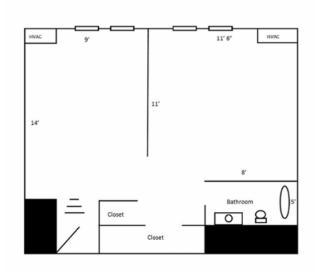

### Dupont 140

| Room occupancy      | 1                  |
|---------------------|--------------------|
| Ceiling height      | 7'10"              |
| # of outlets        | 4                  |
| Sink                | no                 |
| Bathroom Facilities | suite              |
| Built in furniture  | no                 |
| Medicine Cabinet    | no                 |
| Closet size         | 5'(h) x 3'6"(w)    |
| Window size         | 4'6"(h) x 3'10"(w) |
| Air conditioned     | yes                |
|                     |                    |