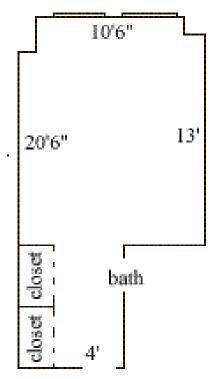

### Dupont 100, 151

| Room occupancy             | 2                  |
|----------------------------|--------------------|
| Ceiling height             | 7'10"              |
| # of outlets               | 4                  |
| Sink                       | no                 |
| <b>Bathroom Facilities</b> | suite              |
| Built in furniture         | no                 |
| Medicine Cabinet           | no                 |
| Closet size                | 5'(h) x 3'6"(w)    |
| Window size                | 4'6"(h) x 3'10"(w) |
| Air conditioned            | yes                |
|                            |                    |

#### Dupont 101, 150

| Room occupancy             | 2                  |
|----------------------------|--------------------|
| Ceiling height             | 7'10"              |
| # of outlets               | 4                  |
| Sink                       | no                 |
| <b>Bathroom Facilities</b> | suite              |
| Built in furniture         | no                 |
| Medicine Cabinet           | no                 |
| Closet size                | 5'(h) x 3'6"(w)    |
| Window size                | 4'6"(h) x 3'10"(w) |
| Air conditioned            | yes                |

#### Dupont 102, 106, 110, 114, 138, 142, 146

| Room occupancy             | 2                  |
|----------------------------|--------------------|
| Ceiling height             | 7'10"              |
| # of outlets               | 4                  |
| Sink                       | no                 |
| <b>Bathroom Facilities</b> | suite              |
| Built in furniture         | no                 |
| Medicine Cabinet           | no                 |
| Closet size                | 5'(h) x 3'6"(w)    |
| Window size                | 4'6"(h) x 3'10"(w) |
| Air conditioned            | yes                |
|                            |                    |

#### Dupont 103, 107, 111, 135, 139, 143, 147

| Room occupancy             | 2                  |
|----------------------------|--------------------|
| Ceiling height             | 7'10"              |
| # of outlets               | 4                  |
| Sink                       | no                 |
| <b>Bathroom Facilities</b> | suite              |
| Built in furniture         | no                 |
| Medicine Cabinet           | no                 |
| Closet size                | 5'(h) x 3'6"(w)    |
| Window size                | 4'6"(h) x 3'10"(w) |
| Air conditioned            | yes                |

### Dupont 104, 108, 112, 115, 116, 136, 140, 144, 148

| 2                  |
|--------------------|
| 7'10"              |
| 4                  |
| no                 |
| suite              |
| no                 |
| no                 |
| 5'(h) x 3'6"(w)    |
| 4'6"(h) x 3'10"(w) |
| yes                |
|                    |

Dupont 105, 113, 118, 133, 137, 141, 145, 149

| Room occupancy             | 2                  |
|----------------------------|--------------------|
| Ceiling height             | 7'10"              |
| # of outlets               | 4                  |
| Sink                       | no                 |
| <b>Bathroom Facilities</b> | suite              |
| Built in furniture         | no                 |
| Medicine Cabinet           | no                 |
| Closet size                | 5'(h) x 3'6"(w)    |
| Window size                | 4'6"(h) x 3'10"(w) |
| Air conditioned            | yes                |

### Dupont 109

| Room occupancy             | 1                  |
|----------------------------|--------------------|
| Ceiling height             | 7'10"              |
| # of outlets               | 4                  |
| Sink                       | no                 |
| <b>Bathroom Facilities</b> | suite              |
| Built in furniture         | no                 |
| Medicine Cabinet           | no                 |
| Closet size                | 5'(h) x 3'6"(w)    |
| Window size                | 4'6"(h) x 3'10"(w) |
| Air conditioned            | yes                |
|                            |                    |