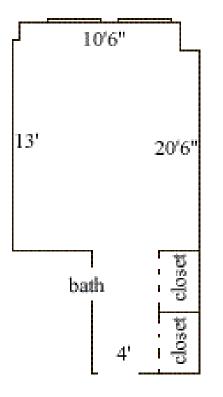

### Dupont 100, 151

| Room occupancy             | 2                  |
|----------------------------|--------------------|
| Ceiling height             | 7'10"              |
| # of outlets               | 4                  |
| Sink                       | no                 |
| <b>Bathroom Facilities</b> | suite              |
| Built in furniture         | no                 |
| Medicine Cabinet           | no                 |
| Closet size                | 5'(h) x 3'6"(w)    |
| Window size                | 4'6"(h) x 3'10"(w) |
| Air conditioned            | yes                |
|                            |                    |

#### Dupont 101, 150

| Room occupancy             | 2                  |
|----------------------------|--------------------|
| Ceiling height             | 7'10"              |
| # of outlets               | 4                  |
| Sink                       | no                 |
| <b>Bathroom Facilities</b> | suite              |
| Built in furniture         | no                 |
| Medicine Cabinet           | no                 |
| Closet size                | 5'(h) x 3'6"(w)    |
| Window size                | 4'6"(h) x 3'10"(w) |
| Air conditioned            | yes                |

#### Dupont 102, 106, 110, 114, 138, 142, 146

| Room occupancy             | 2                  |
|----------------------------|--------------------|
| Ceiling height             | 7'10"              |
| # of outlets               | 4                  |
| Sink                       | no                 |
| <b>Bathroom Facilities</b> | suite              |
| Built in furniture         | no                 |
| Medicine Cabinet           | no                 |
| Closet size                | 5'(h) x 3'6"(w)    |
| Window size                | 4'6"(h) x 3'10"(w) |
| Air conditioned            | yes                |
|                            |                    |

#### Dupont 103, 107, 111, 135, 139, 143, 147

| Room occupancy             | 2                  |
|----------------------------|--------------------|
| Ceiling height             | 7'10"              |
| # of outlets               | 4                  |
| Sink                       | no                 |
| <b>Bathroom Facilities</b> | suite              |
| Built in furniture         | no                 |
| Medicine Cabinet           | no                 |
| Closet size                | 5'(h) x 3'6"(w)    |
| Window size                | 4'6"(h) x 3'10"(w) |
| Air conditioned            | yes                |

### Dupont 104, 108, 112, 115, 116, 136, 140, 144, 148

| 2                  |
|--------------------|
| 7'10"              |
| 4                  |
| no                 |
| suite              |
| no                 |
| no                 |
| 5'(h) x 3'6"(w)    |
| 4'6"(h) x 3'10"(w) |
| yes                |
|                    |

Dupont 105, 113, 118, 133, 137, 141, 145, 149

| Room occupancy             | 2                  |
|----------------------------|--------------------|
| Ceiling height             | 7'10"              |
| # of outlets               | 4                  |
| Sink                       | no                 |
| <b>Bathroom Facilities</b> | suite              |
| Built in furniture         | no                 |
| Medicine Cabinet           | no                 |
| Closet size                | 5'(h) x 3'6"(w)    |
| Window size                | 4'6"(h) x 3'10"(w) |
| Air conditioned            | yes                |

### Dupont 109

| Room occupancy             | 1                  |
|----------------------------|--------------------|
| Ceiling height             | 7'10"              |
| # of outlets               | 4                  |
| Sink                       | no                 |
| <b>Bathroom Facilities</b> | suite              |
| Built in furniture         | no                 |
| Medicine Cabinet           | no                 |
| Closet size                | 5'(h) x 3'6"(w)    |
| Window size                | 4'6"(h) x 3'10"(w) |
| Air conditioned            | yes                |
|                            |                    |